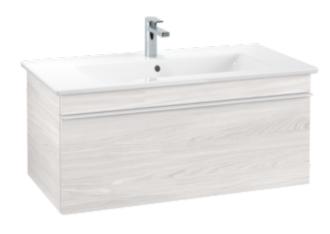

## PRODUCT INFORMATION

| Article title                     | Villeroy & Boch Venticello Vanity<br>unit, 1 pull-out compartment, 953 x<br>420 x 502 mm, White Wood / White<br>Wood  |
|-----------------------------------|-----------------------------------------------------------------------------------------------------------------------|
| Article number                    | A93502E8                                                                                                              |
| Assembly / Assembly type          | wall-mounted                                                                                                          |
| Type of opening                   | 1 pull-out compartment                                                                                                |
| Equipment                         | 1 x wide glass drawer divider , 2 x<br>narrow glass drawer divider 1 x<br>accessory box L 1 x pull-out<br>compartment |
| Scope of delivery                 | $1\ x$ vanity unit , $1\ x$ fastening set $1\ x$ space-saving siphon                                                  |
| Position of washbasin             | washbasin on the middle                                                                                               |
| Depth in mm                       | 502                                                                                                                   |
| Width in mm                       | 953                                                                                                                   |
| Height in mm                      | 420                                                                                                                   |
| Depth with handle mm              | 502                                                                                                                   |
| Depth without handle mm           | 477                                                                                                                   |
| Collection                        | Venticello                                                                                                            |
| Suitable for                      | selected vanity washbasins                                                                                            |
| Function                          | with SoftClosing                                                                                                      |
| Material front                    | MDF                                                                                                                   |
| Surface of front                  | Film                                                                                                                  |
| Material body                     | Chipboard                                                                                                             |
| Surface of body                   | Direct coating                                                                                                        |
| Material cover panel              | Chipboard                                                                                                             |
| Other material                    | Handle: aluminium                                                                                                     |
| Other surfaces                    | Handle: Paint, matt                                                                                                   |
| Shape                             | Angular                                                                                                               |
| Colour designation                | White Wood                                                                                                            |
| Colour designation of cover panel | White Wood                                                                                                            |
| Other colour designations         | Handle: White                                                                                                         |
| With lighting                     | No                                                                                                                    |
| Smart home compatible             | No                                                                                                                    |