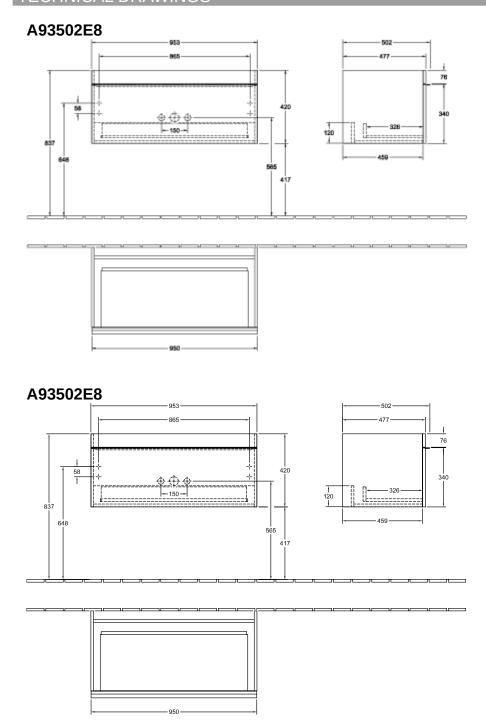

nation                | White Wood                                                                                                            |
| Colour designation of cover panel | White Wood                                                                                                            |
| Other colour designations         | Handle: White                                                                                                         |
| With lighting                     | No                                                                                                                    |
| Smart home compatible             | No                                                                                                                    |

## TECHNICAL DRAWINGS