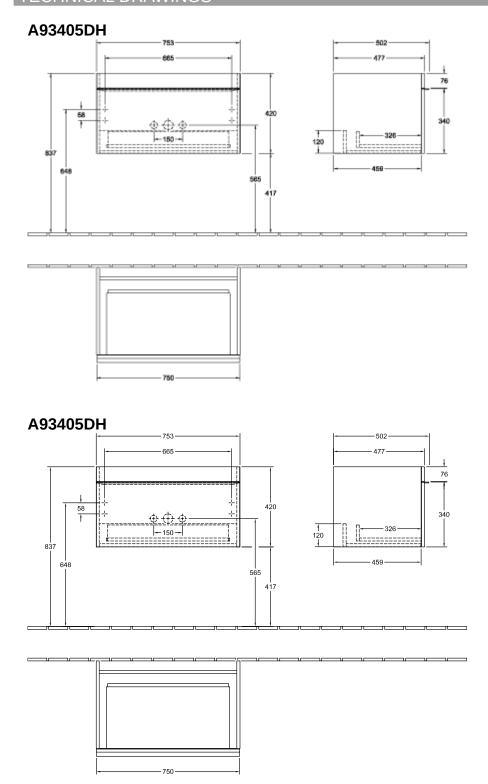

| Glossy White                                                                                                             |
| Colour designation of cover panel | Glossy White                                                                                                             |
| Other colour designations         | Handle: Copper                                                                                                           |
| With lighting                     | No                                                                                                                       |
| Smart home compatible             | No                                                                                                                       |

## TECHNICAL DRAWINGS