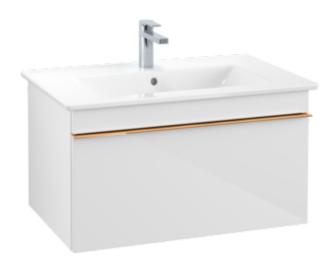

## PRODUCT INFORMATION

| Article title                     | Villeroy & Boch Venticello Vanity<br>unit, 1 pull-out compartment, 753 x<br>420 x 502 mm, Glossy White /<br>Glossy White |
|-----------------------------------|--------------------------------------------------------------------------------------------------------------------------|
| Article number                    | A93405DH                                                                                                                 |
| Assembly / Assembly type          | wall-mounted                                                                                                             |
| Type of opening                   | 1 pull-out compartment                                                                                                   |
| Equipment                         | 1 x wide glass drawer divider , 2 x<br>narrow glass drawer divider 1 x<br>accessory box L 1 x pull-out<br>compartment    |
| Scope of delivery                 | 1x vanity unit , $1x$ fastening set                                                                                      |
| Position of washbasin             | washbasin on the middle                                                                                                  |
| Depth in mm                       | 502                                                                                                                      |
| Width in mm                       | 753                                                                                                                      |
| Height in mm                      | 420                                                                                                                      |
| Depth with handle mm              | 502                                                                                                                      |
| Depth without handle mm           | 477                                                                                                                      |
| Collection                        | Venticello                                                                                                               |
| Suitable for                      | selected vanity washbasins                                                                                               |
| Function                          | with SoftClosing                                                                                                         |
| Material front                    | MDF                                                                                                                      |
| Surface of front                  | Film                                                                                                                     |
| Material body                     | MDF                                                                                                                      |
| Surface of body                   | Film                                                                                                                     |
| Material cover panel              | MDF                                                                                                                      |
| Other material                    | Handle: aluminium                                                                                                        |
| Other surfaces                    | Handle: Copper, glossy                                                                                                   |
| Shape                             | Angular                                                                                                                  |
| Colour designation                | Glossy White                                                                                                             |
| Colour designation of cover panel | Glossy White                                                                                                             |
| Other colour designations         | Handle: Copper                                                                                                           |
| With lighting                     | No                                                                                                                       |
| Smart home compatible             | No                                                                                                                       |