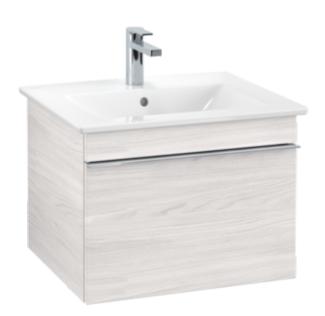

## PRODUCT INFORMATION

| Article title                     | Villeroy & Boch Venticello Vanity<br>unit, 1 pull-out compartment, 553 x<br>420 x 502 mm, White Wood / White<br>Wood  |
|-----------------------------------|-----------------------------------------------------------------------------------------------------------------------|
| Article number                    | A93201E8                                                                                                              |
| Assembly / Assembly type          | wall-mounted                                                                                                          |
| Type of opening                   | 1 pull-out compartment                                                                                                |
| Equipment                         | 1 x wide glass drawer divider , 2 x<br>narrow glass drawer divider 1 x<br>accessory box L 1 x pull-out<br>compartment |
| Scope of delivery                 | 1 x vanity unit , 1 x fastening set                                                                                   |
| Position of washbasin             | washbasin on the middle                                                                                               |
| Depth in mm                       | 502                                                                                                                   |
| Width in mm                       | 553                                                                                                                   |
| Height in mm                      | 420                                                                                                                   |
| Depth with handle mm              | 502                                                                                                                   |
| Depth without handle mm           | 477                                                                                                                   |
| Collection                        | Venticello                                                                                                            |
| Suitable for                      | selected washbasins                                                                                                   |
| Function                          | with SoftClosing                                                                                                      |
| Material front                    | MDF                                                                                                                   |
| Surface of front                  | Film                                                                                                                  |
| Material body                     | Chipboard                                                                                                             |
| Surface of body                   | Direct coating                                                                                                        |
| Material cover panel              | Chipboard                                                                                                             |
| Other material                    | Handle: aluminium                                                                                                     |
| Other surfaces                    | Handle: Chrome, glossy                                                                                                |
| Shape                             | Angular                                                                                                               |
| Colour designation                | White Wood                                                                                                            |
| Colour designation of cover panel | White Wood                                                                                                            |
| Other colour designations         | Handle: Chrome                                                                                                        |
| With lighting                     | No                                                                                                                    |
| Smart home compatible             | No                                                                                                                    |