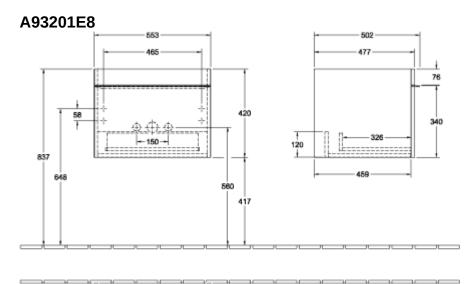

## TECHNICAL DRAWINGS

-----

## PRODUCT INFORMATION

| Article title                     | Villeroy & Boch Venticello Vanity<br>unit, 1 pull-out compartment, 553 x<br>420 x 502 mm, White Wood / White<br>Wood  |
|-----------------------------------|-----------------------------------------------------------------------------------------------------------------------|
| Article number                    | A93201E8                                                                                                              |
| Assembly / Assembly type          | wall-mounted                                                                                                          |
| Type of opening                   | 1 pull-out compartment                                                                                                |
| Equipment                         | 1 x wide glass drawer divider , 2 x<br>narrow glass drawer divider 1 x<br>accessory box L 1 x pull-out<br>compartment |
| Scope of delivery                 | 1 x vanity unit , 1 x fastening set                                                                                   |
| Position of washbasin             | washbasin on the middle                                                                                               |
| Depth in mm                       | 502                                                                                                                   |
| Width in mm                       | 553                                                                                                                   |
| Height in mm                      | 420                                                                                                                   |
| Depth with handle mm              | 502                                                                                                                   |
| Depth without handle mm           | 477                                                                                                                   |
| Collection                        | Venticello                                                                                                            |
| Suitable for                      | selected washbasins                                                                                                   |
| Function                          | with SoftClosing                                                                                                      |
| Material front                    | MDF                                                                                                                   |
| Surface of front                  | Film                                                                                                                  |
| Material body                     | Chipboard                                                                                                             |
| Surface of body                   | Direct coating                                                                                                        |
| Material cover panel              | Chipboard                                                                                                             |
| Other material                    | Handle: aluminium                                                                                                     |
| Other surfaces                    | Handle: Chrome, glossy                                                                                                |
| Shape                             | Angular                                                                                                               |
| Colour designation                | White Wood                                                                                                            |
| Colour designation of cover panel | White Wood                                                                                                            |
| Other colour designations         | Handle: Chrome                                                                                                        |
| With lighting                     | No                                                                                                                    |
| Smart home compatible             | No                                                                                                                    |