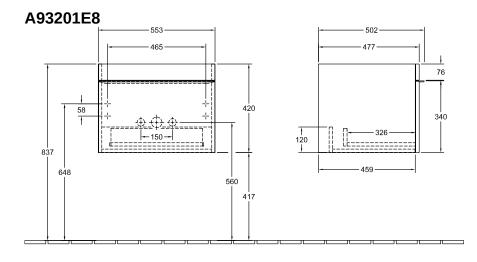

## TECHNICAL DRAWINGS

-----

## PRODUCT INFORMATION

| Article title                     | Villeroy & Boch Venticello Vanity<br>unit, 1 pull-out compartment, 553 x<br>420 x 502 mm, White Wood / White<br>Wood  |
|-----------------------------------|-----------------------------------------------------------------------------------------------------------------------|
| Article number                    | A93201E8                                                                                                              |
| Assembly / Assembly type          | wall-mounted                                                                                                          |
| Type of opening                   | 1 pull-out compartment                                                                                                |
| Equipment                         | 1 x wide glass drawer divider , 2 x<br>narrow glass drawer divider 1 x<br>accessory box L 1 x pull-out<br>compartment |
| Scope of delivery                 | 1 x vanity unit , 1 x fastening set                                                                                   |
| Position of washbasin             | washbasin on the middle                                                                                               |
| Depth in mm                       | 502                                                                                                                   |
| Width in mm                       | 553                                                                                                                   |
| Height in mm                      | 420                                                                                                                   |
| Depth with handle mm              | 502                                                                                                                   |
| Depth without handle mm           | 477                                                                                                                   |
| Collection                        | Venticello                                                                                                            |
| Suitable for                      | selected washbasins                                                                                                   |
| Function                          | with SoftClosing                                                                                                      |
| Material front                    | MDF                                                                                                                   |
| Surface of front                  | Film                                                                                                                  |
| Material body                     | Chipboard                                                                                                             |
| Surface of body                   | Direct coating                                                                                                        |
| Material cover panel              | Chipboard                                                                                                             |
| Other material                    | Handle: aluminium                                                                                                     |
| Other surfaces                    | Handle: Chrome, glossy                                                                                                |
| Shape                             | Angular                                                                                                               |
| Colour designation                | White Wood                                                                                                            |
| Colour designation of cover panel | White Wood                                                                                                            |
| Other colour designations         | Handle: Chrome                                                                                                        |
| With lighting                     | No                                                                                                                    |
| Smart home compatible             | No                                                                                                                    |