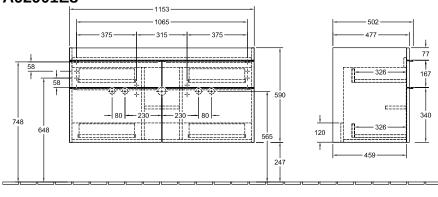

## PRODUCT INFORMATION

| Article title                                                                                                                                                                                | Villeroy & Boch Venticello Vanity<br>unit, 4 pull-out compartments, 1153<br>x 590 x 502 mm, White Wood /<br>White Wood                                                                               |
|----------------------------------------------------------------------------------------------------------------------------------------------------------------------------------------------|------------------------------------------------------------------------------------------------------------------------------------------------------------------------------------------------------|
| Article number                                                                                                                                                                               | A92901E8                                                                                                                                                                                             |
| Assembly / Assembly type                                                                                                                                                                     | wall-mounted                                                                                                                                                                                         |
| Type of opening                                                                                                                                                                              | 4 pull-out compartments                                                                                                                                                                              |
| Equipment                                                                                                                                                                                    | 2 x wide glass drawer divider , 4 x<br>narrow glass drawer divider 2 x<br>accessory box L 4 x pull-out<br>compartment with non-slip mat                                                              |
| Scope of delivery                                                                                                                                                                            | $1 	ext{ x vanity unit}$ , $1 	ext{ x fastening set}$                                                                                                                                                |
| Position of washbasin                                                                                                                                                                        | washbasin on the middle                                                                                                                                                                              |
| Depth in mm                                                                                                                                                                                  | 502                                                                                                                                                                                                  |
| Width in mm                                                                                                                                                                                  | 1153                                                                                                                                                                                                 |
| Height in mm                                                                                                                                                                                 | 590                                                                                                                                                                                                  |
| Depth with handle mm                                                                                                                                                                         | 502                                                                                                                                                                                                  |
| Depth without handle mm                                                                                                                                                                      | 477                                                                                                                                                                                                  |
| Collection                                                                                                                                                                                   | Venticello                                                                                                                                                                                           |
| Tap fitting / Tap hole information                                                                                                                                                           | vanity washbasin 4104 CK only available in combination with a                                                                                                                                        |
|                                                                                                                                                                                              | push-open valve                                                                                                                                                                                      |
| Suitable for                                                                                                                                                                                 |                                                                                                                                                                                                      |
| Suitable for<br>Function                                                                                                                                                                     | push-open valve                                                                                                                                                                                      |
|                                                                                                                                                                                              | push-open valve<br>selected vanity washbasins                                                                                                                                                        |
| Function                                                                                                                                                                                     | push-open valve<br>selected vanity washbasins<br>with SoftClosing                                                                                                                                    |
| Function<br>Material front                                                                                                                                                                   | push-open valve<br>selected vanity washbasins<br>with SoftClosing<br>MDF                                                                                                                             |
| Function<br>Material front<br>Surface of front                                                                                                                                               | push-open valve<br>selected vanity washbasins<br>with SoftClosing<br>MDF<br>Film                                                                                                                     |
| Function<br>Material front<br>Surface of front<br>Material body                                                                                                                              | push-open valve<br>selected vanity washbasins<br>with SoftClosing<br>MDF<br>Film<br>Chipboard                                                                                                        |
| Function<br>Material front<br>Surface of front<br>Material body<br>Surface of body                                                                                                           | push-open valve<br>selected vanity washbasins<br>with SoftClosing<br>MDF<br>Film<br>Chipboard<br>Direct coating                                                                                      |
| Function<br>Material front<br>Surface of front<br>Material body<br>Surface of body<br>Material cover panel                                                                                   | push-open valve<br>selected vanity washbasins<br>with SoftClosing<br>MDF<br>Film<br>Chipboard<br>Direct coating<br>Chipboard                                                                         |
| Function<br>Material front<br>Surface of front<br>Material body<br>Surface of body<br>Material cover panel<br>Other material                                                                 | push-open valve<br>selected vanity washbasins<br>with SoftClosing<br>MDF<br>Film<br>Chipboard<br>Direct coating<br>Chipboard<br>Handle: aluminium                                                    |
| Function<br>Material front<br>Surface of front<br>Material body<br>Surface of body<br>Material cover panel<br>Other material<br>Other surfaces                                               | push-open valve<br>selected vanity washbasins<br>with SoftClosing<br>MDF<br>Film<br>Chipboard<br>Direct coating<br>Chipboard<br>Handle: aluminium<br>Handle: Chrome, glossy                          |
| Function<br>Material front<br>Surface of front<br>Material body<br>Surface of body<br>Material cover panel<br>Other material<br>Other surfaces<br>Shape                                      | push-open valve<br>selected vanity washbasins<br>with SoftClosing<br>MDF<br>Film<br>Chipboard<br>Direct coating<br>Chipboard<br>Handle: aluminium<br>Handle: Chrome, glossy<br>Angular               |
| Function<br>Material front<br>Surface of front<br>Material body<br>Surface of body<br>Material cover panel<br>Other material<br>Other surfaces<br>Shape<br>Colour designation                | push-open valve<br>selected vanity washbasins<br>with SoftClosing<br>MDF<br>Film<br>Chipboard<br>Direct coating<br>Chipboard<br>Handle: aluminium<br>Handle: Chrome, glossy<br>Angular<br>White Wood |
| Function<br>Material front<br>Surface of front<br>Material body<br>Surface of body<br>Material cover panel<br>Other material<br>Other surfaces<br>Shape<br>Colour designation of cover panel | push-open valve<br>selected vanity washbasins<br>with SoftClosing<br>MDF<br>Film<br>Chipboard<br>Direct coating<br>Chipboard<br>Handle: aluminium<br>Handle: chrome, glossy<br>Angular<br>White Wood |

## TECHNICAL DRAWINGS

- 573 -