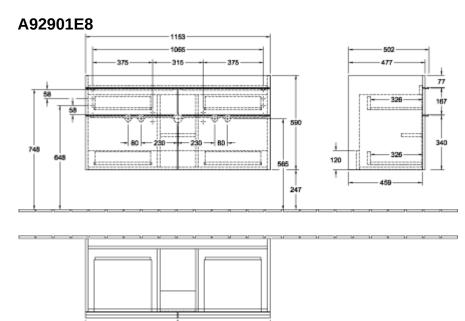

## PRODUCT INFORMATION

| Article title                                                                                                                                                                                | Villeroy & Boch Venticello Vanity<br>unit, 4 pull-out compartments, 1153<br>x 590 x 502 mm, White Wood /<br>White Wood                                                                               |
|----------------------------------------------------------------------------------------------------------------------------------------------------------------------------------------------|------------------------------------------------------------------------------------------------------------------------------------------------------------------------------------------------------|
| Article number                                                                                                                                                                               | A92901E8                                                                                                                                                                                             |
| Assembly / Assembly type                                                                                                                                                                     | wall-mounted                                                                                                                                                                                         |
| Type of opening                                                                                                                                                                              | 4 pull-out compartments                                                                                                                                                                              |
| Equipment                                                                                                                                                                                    | 2 x wide glass drawer divider , 4 x<br>narrow glass drawer divider 2 x<br>accessory box L 4 x pull-out<br>compartment with non-slip mat                                                              |
| Scope of delivery                                                                                                                                                                            | $1 	ext{ x vanity unit}$ , $1 	ext{ x fastening set}$                                                                                                                                                |
| Position of washbasin                                                                                                                                                                        | washbasin on the middle                                                                                                                                                                              |
| Depth in mm                                                                                                                                                                                  | 502                                                                                                                                                                                                  |
| Width in mm                                                                                                                                                                                  | 1153                                                                                                                                                                                                 |
| Height in mm                                                                                                                                                                                 | 590                                                                                                                                                                                                  |
| Depth with handle mm                                                                                                                                                                         | 502                                                                                                                                                                                                  |
| Depth without handle mm                                                                                                                                                                      | 477                                                                                                                                                                                                  |
| Collection                                                                                                                                                                                   | Venticello                                                                                                                                                                                           |
| Tap fitting / Tap hole information                                                                                                                                                           | vanity washbasin 4104 CK only available in combination with a                                                                                                                                        |
|                                                                                                                                                                                              | push-open valve                                                                                                                                                                                      |
| Suitable for                                                                                                                                                                                 |                                                                                                                                                                                                      |
| Suitable for<br>Function                                                                                                                                                                     | push-open valve                                                                                                                                                                                      |
|                                                                                                                                                                                              | push-open valve<br>selected vanity washbasins                                                                                                                                                        |
| Function                                                                                                                                                                                     | push-open valve<br>selected vanity washbasins<br>with SoftClosing                                                                                                                                    |
| Function<br>Material front                                                                                                                                                                   | push-open valve<br>selected vanity washbasins<br>with SoftClosing<br>MDF                                                                                                                             |
| Function<br>Material front<br>Surface of front                                                                                                                                               | push-open valve<br>selected vanity washbasins<br>with SoftClosing<br>MDF<br>Film                                                                                                                     |
| Function<br>Material front<br>Surface of front<br>Material body                                                                                                                              | push-open valve<br>selected vanity washbasins<br>with SoftClosing<br>MDF<br>Film<br>Chipboard                                                                                                        |
| Function<br>Material front<br>Surface of front<br>Material body<br>Surface of body                                                                                                           | push-open valve<br>selected vanity washbasins<br>with SoftClosing<br>MDF<br>Film<br>Chipboard<br>Direct coating                                                                                      |
| Function<br>Material front<br>Surface of front<br>Material body<br>Surface of body<br>Material cover panel                                                                                   | push-open valve<br>selected vanity washbasins<br>with SoftClosing<br>MDF<br>Film<br>Chipboard<br>Direct coating<br>Chipboard                                                                         |
| Function<br>Material front<br>Surface of front<br>Material body<br>Surface of body<br>Material cover panel<br>Other material                                                                 | push-open valve<br>selected vanity washbasins<br>with SoftClosing<br>MDF<br>Film<br>Chipboard<br>Direct coating<br>Chipboard<br>Handle: aluminium                                                    |
| Function<br>Material front<br>Surface of front<br>Material body<br>Surface of body<br>Material cover panel<br>Other material<br>Other surfaces                                               | push-open valve<br>selected vanity washbasins<br>with SoftClosing<br>MDF<br>Film<br>Chipboard<br>Direct coating<br>Chipboard<br>Handle: aluminium<br>Handle: Chrome, glossy                          |
| Function<br>Material front<br>Surface of front<br>Material body<br>Surface of body<br>Material cover panel<br>Other material<br>Other surfaces<br>Shape                                      | push-open valve<br>selected vanity washbasins<br>with SoftClosing<br>MDF<br>Film<br>Chipboard<br>Direct coating<br>Chipboard<br>Handle: aluminium<br>Handle: Chrome, glossy<br>Angular               |
| Function<br>Material front<br>Surface of front<br>Material body<br>Surface of body<br>Material cover panel<br>Other material<br>Other surfaces<br>Shape<br>Colour designation                | push-open valve<br>selected vanity washbasins<br>with SoftClosing<br>MDF<br>Film<br>Chipboard<br>Direct coating<br>Chipboard<br>Handle: aluminium<br>Handle: Chrome, glossy<br>Angular<br>White Wood |
| Function<br>Material front<br>Surface of front<br>Material body<br>Surface of body<br>Material cover panel<br>Other material<br>Other surfaces<br>Shape<br>Colour designation of cover panel | push-open valve<br>selected vanity washbasins<br>with SoftClosing<br>MDF<br>Film<br>Chipboard<br>Direct coating<br>Chipboard<br>Handle: aluminium<br>Handle: chrome, glossy<br>Angular<br>White Wood |

## TECHNICAL DRAWINGS

- 573 -