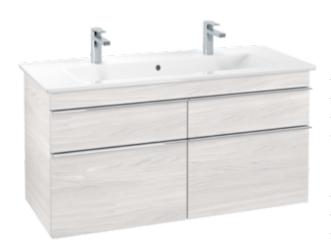

## PRODUCT INFORMATION

| Article title                                                                                                                                                                                | Villeroy & Boch Venticello Vanity<br>unit, 4 pull-out compartments, 1153<br>x 590 x 502 mm, White Wood /<br>White Wood                                                                               |
|----------------------------------------------------------------------------------------------------------------------------------------------------------------------------------------------|------------------------------------------------------------------------------------------------------------------------------------------------------------------------------------------------------|
| Article number                                                                                                                                                                               | A92901E8                                                                                                                                                                                             |
| Assembly / Assembly type                                                                                                                                                                     | wall-mounted                                                                                                                                                                                         |
| Type of opening                                                                                                                                                                              | 4 pull-out compartments                                                                                                                                                                              |
| Equipment                                                                                                                                                                                    | 2 x wide glass drawer divider , 4 x<br>narrow glass drawer divider 2 x<br>accessory box L 4 x pull-out<br>compartment with non-slip mat                                                              |
| Scope of delivery                                                                                                                                                                            | $1 	ext{ x vanity unit}$ , $1 	ext{ x fastening set}$                                                                                                                                                |
| Position of washbasin                                                                                                                                                                        | washbasin on the middle                                                                                                                                                                              |
| Depth in mm                                                                                                                                                                                  | 502                                                                                                                                                                                                  |
| Width in mm                                                                                                                                                                                  | 1153                                                                                                                                                                                                 |
| Height in mm                                                                                                                                                                                 | 590                                                                                                                                                                                                  |
| Depth with handle mm                                                                                                                                                                         | 502                                                                                                                                                                                                  |
| Depth without handle mm                                                                                                                                                                      | 477                                                                                                                                                                                                  |
| Collection                                                                                                                                                                                   | Venticello                                                                                                                                                                                           |
| Tap fitting / Tap hole information                                                                                                                                                           | vanity washbasin 4104 CK only available in combination with a                                                                                                                                        |
|                                                                                                                                                                                              | push-open valve                                                                                                                                                                                      |
| Suitable for                                                                                                                                                                                 |                                                                                                                                                                                                      |
| Suitable for<br>Function                                                                                                                                                                     | push-open valve                                                                                                                                                                                      |
|                                                                                                                                                                                              | push-open valve<br>selected vanity washbasins                                                                                                                                                        |
| Function                                                                                                                                                                                     | push-open valve<br>selected vanity washbasins<br>with SoftClosing                                                                                                                                    |
| Function<br>Material front                                                                                                                                                                   | push-open valve<br>selected vanity washbasins<br>with SoftClosing<br>MDF                                                                                                                             |
| Function<br>Material front<br>Surface of front                                                                                                                                               | push-open valve<br>selected vanity washbasins<br>with SoftClosing<br>MDF<br>Film                                                                                                                     |
| Function<br>Material front<br>Surface of front<br>Material body                                                                                                                              | push-open valve<br>selected vanity washbasins<br>with SoftClosing<br>MDF<br>Film<br>Chipboard                                                                                                        |
| Function<br>Material front<br>Surface of front<br>Material body<br>Surface of body                                                                                                           | push-open valve<br>selected vanity washbasins<br>with SoftClosing<br>MDF<br>Film<br>Chipboard<br>Direct coating                                                                                      |
| Function<br>Material front<br>Surface of front<br>Material body<br>Surface of body<br>Material cover panel                                                                                   | push-open valve<br>selected vanity washbasins<br>with SoftClosing<br>MDF<br>Film<br>Chipboard<br>Direct coating<br>Chipboard                                                                         |
| Function<br>Material front<br>Surface of front<br>Material body<br>Surface of body<br>Material cover panel<br>Other material                                                                 | push-open valve<br>selected vanity washbasins<br>with SoftClosing<br>MDF<br>Film<br>Chipboard<br>Direct coating<br>Chipboard<br>Handle: aluminium                                                    |
| Function<br>Material front<br>Surface of front<br>Material body<br>Surface of body<br>Material cover panel<br>Other material<br>Other surfaces                                               | push-open valve<br>selected vanity washbasins<br>with SoftClosing<br>MDF<br>Film<br>Chipboard<br>Direct coating<br>Chipboard<br>Handle: aluminium<br>Handle: Chrome, glossy                          |
| Function<br>Material front<br>Surface of front<br>Material body<br>Surface of body<br>Material cover panel<br>Other material<br>Other surfaces<br>Shape                                      | push-open valve<br>selected vanity washbasins<br>with SoftClosing<br>MDF<br>Film<br>Chipboard<br>Direct coating<br>Chipboard<br>Handle: aluminium<br>Handle: Chrome, glossy<br>Angular               |
| Function<br>Material front<br>Surface of front<br>Material body<br>Surface of body<br>Material cover panel<br>Other material<br>Other surfaces<br>Shape<br>Colour designation                | push-open valve<br>selected vanity washbasins<br>with SoftClosing<br>MDF<br>Film<br>Chipboard<br>Direct coating<br>Chipboard<br>Handle: aluminium<br>Handle: Chrome, glossy<br>Angular<br>White Wood |
| Function<br>Material front<br>Surface of front<br>Material body<br>Surface of body<br>Material cover panel<br>Other material<br>Other surfaces<br>Shape<br>Colour designation of cover panel | push-open valve<br>selected vanity washbasins<br>with SoftClosing<br>MDF<br>Film<br>Chipboard<br>Direct coating<br>Chipboard<br>Handle: aluminium<br>Handle: chrome, glossy<br>Angular<br>White Wood |