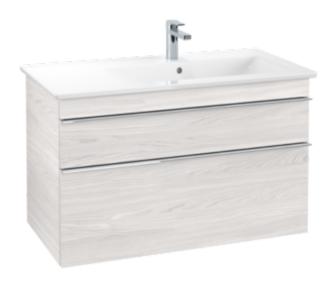

## PRODUCT INFORMATION

| Article title                     | Villeroy & Boch Venticello Vanity<br>unit, 2 pull-out compartments, 953 x<br>590 x 502 mm, White Wood / White<br>Wood |
|-----------------------------------|-----------------------------------------------------------------------------------------------------------------------|
| Article number                    | A92801E8                                                                                                              |
| Assembly / Assembly type          | wall-mounted                                                                                                          |
| Type of opening                   | 2 pull-out compartments                                                                                               |
| Equipment                         | 1 x wide glass drawer divider , 2 x<br>narrow glass drawer divider 1 x<br>accessory box L 2 x pull-out<br>compartment |
| Scope of delivery                 | $1 \times \text{vanity unit}$ , $1 \times \text{fastening set}$                                                       |
| Position of washbasin             | washbasin on the middle                                                                                               |
| Depth in mm                       | 502                                                                                                                   |
| Width in mm                       | 953                                                                                                                   |
| Height in mm                      | 590                                                                                                                   |
| Depth with handle mm              | 502                                                                                                                   |
| Depth without handle mm           | 477                                                                                                                   |
| Collection                        | Venticello                                                                                                            |
| Suitable for                      | selected vanity washbasins                                                                                            |
| Function                          | with SoftClosing                                                                                                      |
| Material front                    | MDF                                                                                                                   |
| Surface of front                  | Film                                                                                                                  |
| Material body                     | Chipboard                                                                                                             |
| Surface of body                   | Direct coating                                                                                                        |
| Material cover panel              | Chipboard                                                                                                             |
| Other material                    | Handle: aluminium                                                                                                     |
| Other surfaces                    | Handle: Chrome, glossy                                                                                                |
| Shape                             | Angular                                                                                                               |
| Colour designation                | White Wood                                                                                                            |
| Colour designation of cover panel | White Wood                                                                                                            |
| Other colour designations         | Handle: Chrome                                                                                                        |
| With lighting                     | No                                                                                                                    |
| Smart home compatible             | No                                                                                                                    |