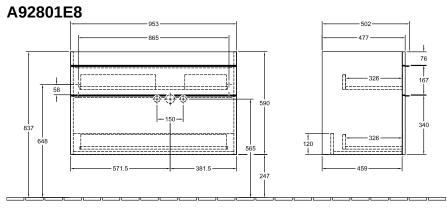

## TECHNICAL DRAWINGS

## PRODUCT INFORMATION

| Article title                     | Villeroy & Boch Venticello Vanity<br>unit, 2 pull-out compartments, 953 x<br>590 x 502 mm, White Wood / White<br>Wood |
|-----------------------------------|-----------------------------------------------------------------------------------------------------------------------|
| Article number                    | A92801E8                                                                                                              |
| Assembly / Assembly type          | wall-mounted                                                                                                          |
| Type of opening                   | 2 pull-out compartments                                                                                               |
| Equipment                         | 1 x wide glass drawer divider , 2 x<br>narrow glass drawer divider 1 x<br>accessory box L 2 x pull-out<br>compartment |
| Scope of delivery                 | $1 \times \text{vanity unit}$ , $1 \times \text{fastening set}$                                                       |
| Position of washbasin             | washbasin on the middle                                                                                               |
| Depth in mm                       | 502                                                                                                                   |
| Width in mm                       | 953                                                                                                                   |
| Height in mm                      | 590                                                                                                                   |
| Depth with handle mm              | 502                                                                                                                   |
| Depth without handle mm           | 477                                                                                                                   |
| Collection                        | Venticello                                                                                                            |
| Suitable for                      | selected vanity washbasins                                                                                            |
| Function                          | with SoftClosing                                                                                                      |
| Material front                    | MDF                                                                                                                   |
| Surface of front                  | Film                                                                                                                  |
| Material body                     | Chipboard                                                                                                             |
| Surface of body                   | Direct coating                                                                                                        |
| Material cover panel              | Chipboard                                                                                                             |
| Other material                    | Handle: aluminium                                                                                                     |
| Other surfaces                    | Handle: Chrome, glossy                                                                                                |
| Shape                             | Angular                                                                                                               |
| Colour designation                | White Wood                                                                                                            |
| Colour designation of cover panel | White Wood                                                                                                            |
| Other colour designations         | Handle: Chrome                                                                                                        |
| With lighting                     | No                                                                                                                    |
| Smart home compatible             | No                                                                                                                    |