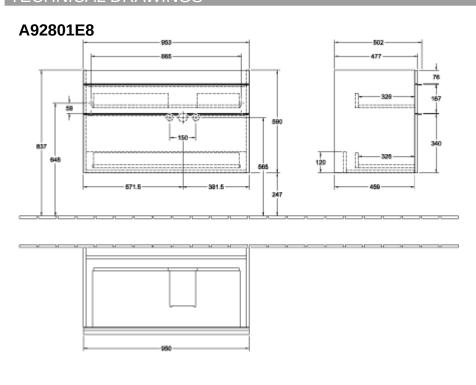

## TECHNICAL DRAWINGS

## PRODUCT INFORMATION

| Article title                     | Villeroy & Boch Venticello Vanity<br>unit, 2 pull-out compartments, 953 x<br>590 x 502 mm, White Wood / White<br>Wood |
|-----------------------------------|-----------------------------------------------------------------------------------------------------------------------|
| Article number                    | A92801E8                                                                                                              |
| Assembly / Assembly type          | wall-mounted                                                                                                          |
| Type of opening                   | 2 pull-out compartments                                                                                               |
| Equipment                         | 1 x wide glass drawer divider , 2 x<br>narrow glass drawer divider 1 x<br>accessory box L 2 x pull-out<br>compartment |
| Scope of delivery                 | $1 \times \text{vanity unit}$ , $1 \times \text{fastening set}$                                                       |
| Position of washbasin             | washbasin on the middle                                                                                               |
| Depth in mm                       | 502                                                                                                                   |
| Width in mm                       | 953                                                                                                                   |
| Height in mm                      | 590                                                                                                                   |
| Depth with handle mm              | 502                                                                                                                   |
| Depth without handle mm           | 477                                                                                                                   |
| Collection                        | Venticello                                                                                                            |
| Suitable for                      | selected vanity washbasins                                                                                            |
| Function                          | with SoftClosing                                                                                                      |
| Material front                    | MDF                                                                                                                   |
| Surface of front                  | Film                                                                                                                  |
| Material body                     | Chipboard                                                                                                             |
| Surface of body                   | Direct coating                                                                                                        |
| Material cover panel              | Chipboard                                                                                                             |
| Other material                    | Handle: aluminium                                                                                                     |
| Other surfaces                    | Handle: Chrome, glossy                                                                                                |
| Shape                             | Angular                                                                                                               |
| Colour designation                | White Wood                                                                                                            |
| Colour designation of cover panel | White Wood                                                                                                            |
| Other colour designations         | Handle: Chrome                                                                                                        |
| With lighting                     | No                                                                                                                    |
| Smart home compatible             | No                                                                                                                    |