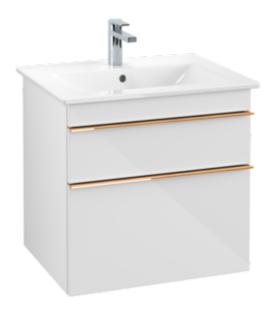

## PRODUCT INFORMATION

| Article title                     | Villeroy & Boch Venticello Vanity<br>unit, 2 pull-out compartments, 603 x<br>590 x 502 mm, Glossy White /<br>Glossy White |
|-----------------------------------|---------------------------------------------------------------------------------------------------------------------------|
| Article number                    | A92405DH                                                                                                                  |
| Assembly / Assembly type          | wall-mounted                                                                                                              |
| Type of opening                   | 2 pull-out compartments                                                                                                   |
| Equipment                         | 1 x wide glass drawer divider , 2 x<br>narrow glass drawer divider 1 x<br>accessory box L 2 x pull-out<br>compartment     |
| Scope of delivery                 | $1 \times \text{vanity unit}$ , $1 \times \text{fastening set}$                                                           |
| Position of washbasin             | washbasin on the middle                                                                                                   |
| Depth in mm                       | 502                                                                                                                       |
| Width in mm                       | 603                                                                                                                       |
| Height in mm                      | 590                                                                                                                       |
| Depth with handle mm              | 502                                                                                                                       |
| Depth without handle mm           | 477                                                                                                                       |
| Collection                        | Venticello                                                                                                                |
| Suitable for                      | selected washbasins                                                                                                       |
| Function                          | with SoftClosing                                                                                                          |
| Material front                    | MDF                                                                                                                       |
| Surface of front                  | Film                                                                                                                      |
| Material body                     | MDF                                                                                                                       |
| Surface of body                   | Film                                                                                                                      |
| Material cover panel              | MDF                                                                                                                       |
| Other material                    | Handle: aluminium                                                                                                         |
| Other surfaces                    | Handle: Copper, glossy                                                                                                    |
| Shape                             | Angular                                                                                                                   |
| Colour designation                | Glossy White                                                                                                              |
| Colour designation of cover panel | Glossy White                                                                                                              |
| Other colour designations         | Handle: Copper                                                                                                            |
| With lighting                     | No                                                                                                                        |
| Smart home compatible             | No                                                                                                                        |