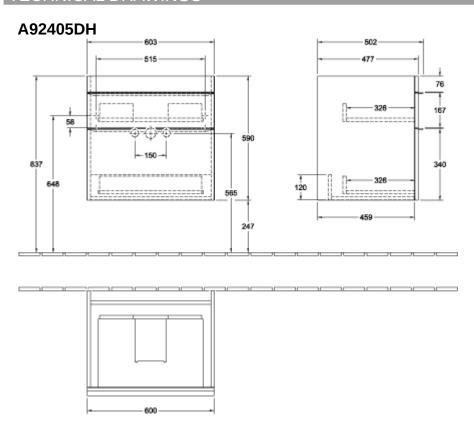

## TECHNICAL DRAWINGS

## PRODUCT INFORMATION

| Article title                     | Villeroy & Boch Venticello Vanity<br>unit, 2 pull-out compartments, 603 x<br>590 x 502 mm, Glossy White /<br>Glossy White |
|-----------------------------------|---------------------------------------------------------------------------------------------------------------------------|
| Article number                    | A92405DH                                                                                                                  |
| Assembly / Assembly type          | wall-mounted                                                                                                              |
| Type of opening                   | 2 pull-out compartments                                                                                                   |
| Equipment                         | 1 x wide glass drawer divider , 2 x<br>narrow glass drawer divider 1 x<br>accessory box L 2 x pull-out<br>compartment     |
| Scope of delivery                 | $1 \times \text{vanity unit}$ , $1 \times \text{fastening set}$                                                           |
| Position of washbasin             | washbasin on the middle                                                                                                   |
| Depth in mm                       | 502                                                                                                                       |
| Width in mm                       | 603                                                                                                                       |
| Height in mm                      | 590                                                                                                                       |
| Depth with handle mm              | 502                                                                                                                       |
| Depth without handle mm           | 477                                                                                                                       |
| Collection                        | Venticello                                                                                                                |
| Suitable for                      | selected washbasins                                                                                                       |
| Function                          | with SoftClosing                                                                                                          |
| Material front                    | MDF                                                                                                                       |
| Surface of front                  | Film                                                                                                                      |
| Material body                     | MDF                                                                                                                       |
| Surface of body                   | Film                                                                                                                      |
| Material cover panel              | MDF                                                                                                                       |
| Other material                    | Handle: aluminium                                                                                                         |
| Other surfaces                    | Handle: Copper, glossy                                                                                                    |
| Shape                             | Angular                                                                                                                   |
| Colour designation                | Glossy White                                                                                                              |
| Colour designation of cover panel | Glossy White                                                                                                              |
| Other colour designations         | Handle: Copper                                                                                                            |
| With lighting                     | No                                                                                                                        |
| Smart home compatible             | No                                                                                                                        |