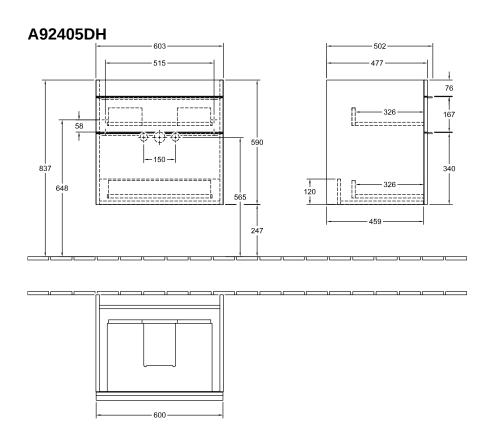

## TECHNICAL DRAWINGS

## PRODUCT INFORMATION

| Article title                     | Villeroy & Boch Venticello Vanity<br>unit, 2 pull-out compartments, 603 x<br>590 x 502 mm, Glossy White /<br>Glossy White |
|-----------------------------------|---------------------------------------------------------------------------------------------------------------------------|
| Article number                    | A92405DH                                                                                                                  |
| Assembly / Assembly type          | wall-mounted                                                                                                              |
| Type of opening                   | 2 pull-out compartments                                                                                                   |
| Equipment                         | 1 x wide glass drawer divider , 2 x<br>narrow glass drawer divider 1 x<br>accessory box L 2 x pull-out<br>compartment     |
| Scope of delivery                 | $1 \times \text{vanity unit}$ , $1 \times \text{fastening set}$                                                           |
| Position of washbasin             | washbasin on the middle                                                                                                   |
| Depth in mm                       | 502                                                                                                                       |
| Width in mm                       | 603                                                                                                                       |
| Height in mm                      | 590                                                                                                                       |
| Depth with handle mm              | 502                                                                                                                       |
| Depth without handle mm           | 477                                                                                                                       |
| Collection                        | Venticello                                                                                                                |
| Suitable for                      | selected washbasins                                                                                                       |
| Function                          | with SoftClosing                                                                                                          |
| Material front                    | MDF                                                                                                                       |
| Surface of front                  | Film                                                                                                                      |
| Material body                     | MDF                                                                                                                       |
| Surface of body                   | Film                                                                                                                      |
| Material cover panel              | MDF                                                                                                                       |
| Other material                    | Handle: aluminium                                                                                                         |
| Other surfaces                    | Handle: Copper, glossy                                                                                                    |
| Shape                             | Angular                                                                                                                   |
| Colour designation                | Glossy White                                                                                                              |
| Colour designation of cover panel | Glossy White                                                                                                              |
| Other colour designations         | Handle: Copper                                                                                                            |
| With lighting                     | No                                                                                                                        |
| Smart home compatible             | No                                                                                                                        |