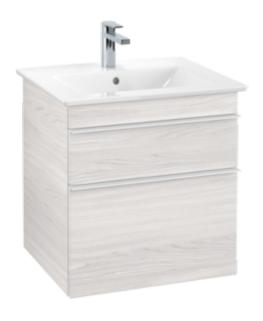

## PRODUCT INFORMATION

| Article title                     | Villeroy & Boch Venticello Vanity<br>unit, 2 pull-out compartments, 553 x<br>590 x 502 mm, White Wood / White<br>Wood |
|-----------------------------------|-----------------------------------------------------------------------------------------------------------------------|
| Article number                    | A92302E8                                                                                                              |
| Assembly / Assembly type          | wall-mounted                                                                                                          |
| Type of opening                   | 2 pull-out compartments                                                                                               |
| Equipment                         | 1 x wide glass drawer divider , 2 x<br>narrow glass drawer divider 1 x<br>accessory box L 2 x pull-out<br>compartment |
| Scope of delivery                 | $1 \times \text{vanity unit}$ , $1 \times \text{fastening set}$                                                       |
| Position of washbasin             | washbasin on the middle                                                                                               |
| Depth in mm                       | 502                                                                                                                   |
| Width in mm                       | 553                                                                                                                   |
| Height in mm                      | 590                                                                                                                   |
| Depth with handle mm              | 502                                                                                                                   |
| Depth without handle mm           | 477                                                                                                                   |
| Collection                        | Venticello                                                                                                            |
| Suitable for                      | selected washbasins                                                                                                   |
| Function                          | with SoftClosing                                                                                                      |
| Material front                    | MDF                                                                                                                   |
| Surface of front                  | Film                                                                                                                  |
| Material body                     | Chipboard                                                                                                             |
| Surface of body                   | Direct coating                                                                                                        |
| Material cover panel              | Chipboard                                                                                                             |
| Other material                    | Handle: aluminium                                                                                                     |
| Other surfaces                    | Handle: Paint, matt                                                                                                   |
| Shape                             | Angular                                                                                                               |
| Colour designation                | White Wood                                                                                                            |
| Colour designation of cover panel | White Wood                                                                                                            |
| Other colour designations         | Handle: White                                                                                                         |
| With lighting                     | No                                                                                                                    |
| Smart home compatible             | No                                                                                                                    |