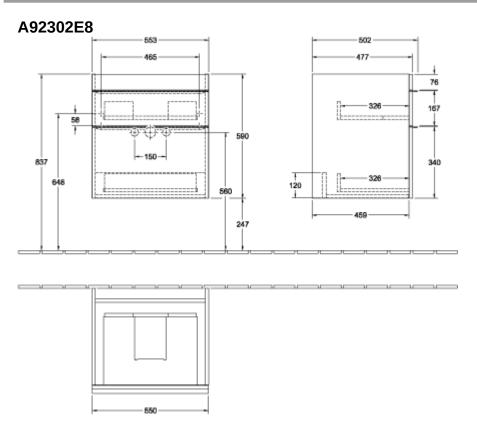

nation                | White Wood                                                                                                            |
| Colour designation of cover panel | White Wood                                                                                                            |
| Other colour designations         | Handle: White                                                                                                         |
| With lighting                     | No                                                                                                                    |
| Smart home compatible             | No                                                                                                                    |

## TECHNICAL DRAWINGS