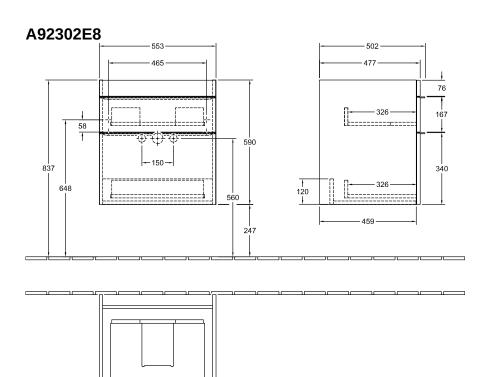

tion                | White Wood                                                                                                            |
| Colour designation of cover panel | White Wood                                                                                                            |
| Other colour designations         | Handle: White                                                                                                         |
| With lighting                     | No                                                                                                                    |
| Smart home compatible             | No                                                                                                                    |

## TECHNICAL DRAWINGS