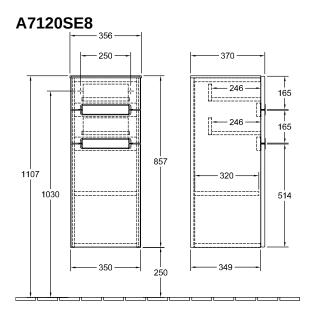

## PRODUCT INFORMATION

| Article title                     | Villeroy & Boch Subway 2.0 Side cabinet, 1 door, 2 drawers, 356 x    |
|-----------------------------------|----------------------------------------------------------------------|
|                                   | 857 x 370 mm, White Wood / Glass                                     |
|                                   | White                                                                |
| Article number                    | A7120SE8                                                             |
| Assembly / Assembly type          | wall-mounted                                                         |
| Type of opening                   | 1 door, 2 drawers                                                    |
| Door hinge                        | hinges on left                                                       |
| Equipment                         | $2 \times pull-out \ compartment$ , $1 \times door$ $1 \times shelf$ |
| Scope of delivery                 | 1 x side cabinet , 1 x fastening set                                 |
| Depth in mm                       | 370                                                                  |
| Width in mm                       | 356                                                                  |
| Height in mm                      | 857                                                                  |
| Collection                        | Subway 2.0                                                           |
| Function                          | with SoftClosing                                                     |
| Material front                    | MDF                                                                  |
| Surface of front                  | Film                                                                 |
| Material body                     | Chipboard                                                            |
| Surface of body                   | Direct coating                                                       |
| Material cover panel              | Glass                                                                |
| Other material                    | Handle: Plastic                                                      |
| Other surfaces                    | Handle: Paint, matt                                                  |
| Shape                             | Angular                                                              |
| Colour designation                | White Wood                                                           |
| Colour designation of cover panel | Glass White                                                          |
| Other colour designations         | Handle: matt silver-coloured                                         |
| With lighting                     | No                                                                   |
| Smart home compatible             | No                                                                   |

## TECHNICAL DRAWINGS

## A7120SE8