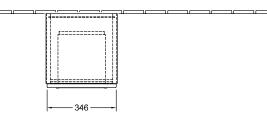

r surfaces                    | Handle: Paint, matt                                                  |
| Shape                             | Angular                                                              |
| Colour designation                | White Wood                                                           |
| Colour designation of cover panel | Glass White                                                          |
| Other colour designations         | Handle: matt silver-coloured                                         |
| With lighting                     | No                                                                   |
| Smart home compatible             | No                                                                   |

## TECHNICAL DRAWINGS

## A7120SE8