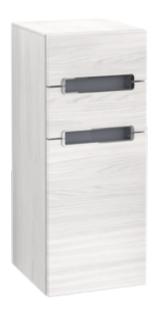

## PRODUCT INFORMATION

| Article title                     | Villeroy & Boch Subway 2.0 Side cabinet, 1 door, 2 drawers, 356 x    |
|-----------------------------------|----------------------------------------------------------------------|
|                                   | 857 x 370 mm, White Wood / Glass                                     |
|                                   | White                                                                |
| Article number                    | A7120SE8                                                             |
| Assembly / Assembly type          | wall-mounted                                                         |
| Type of opening                   | 1 door, 2 drawers                                                    |
| Door hinge                        | hinges on left                                                       |
| Equipment                         | $2 \times pull-out \ compartment$ , $1 \times door$ $1 \times shelf$ |
| Scope of delivery                 | 1 x side cabinet , 1 x fastening set                                 |
| Depth in mm                       | 370                                                                  |
| Width in mm                       | 356                                                                  |
| Height in mm                      | 857                                                                  |
| Collection                        | Subway 2.0                                                           |
| Function                          | with SoftClosing                                                     |
| Material front                    | MDF                                                                  |
| Surface of front                  | Film                                                                 |
| Material body                     | Chipboard                                                            |
| Surface of body                   | Direct coating                                                       |
| Material cover panel              | Glass                                                                |
| Other material                    | Handle: Plastic                                                      |
| Other surfaces                    | Handle: Paint, matt                                                  |
| Shape                             | Angular                                                              |
| Colour designation                | White Wood                                                           |
| Colour designation of cover panel | Glass White                                                          |
| Other colour designations         | Handle: matt silver-coloured                                         |
| With lighting                     | No                                                                   |
| Smart home compatible             | No                                                                   |