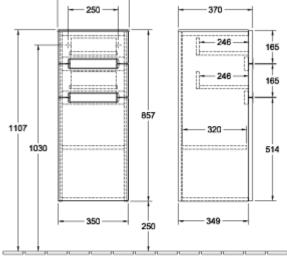

## PRODUCT INFORMATION

| Article title                     | Villeroy & Boch Subway 2.0 Side cabinet, 1 door, 2 drawers, 356 x    |
|-----------------------------------|----------------------------------------------------------------------|
|                                   | 857 x 370 mm, White Wood / Glass                                     |
|                                   | White                                                                |
| Article number                    | A7120SE8                                                             |
| Assembly / Assembly type          | wall-mounted                                                         |
| Type of opening                   | 1 door, 2 drawers                                                    |
| Door hinge                        | hinges on left                                                       |
| Equipment                         | $2 \times pull-out \ compartment$ , $1 \times door$ $1 \times shelf$ |
| Scope of delivery                 | 1 x side cabinet , 1 x fastening set                                 |
| Depth in mm                       | 370                                                                  |
| Width in mm                       | 356                                                                  |
| Height in mm                      | 857                                                                  |
| Collection                        | Subway 2.0                                                           |
| Function                          | with SoftClosing                                                     |
| Material front                    | MDF                                                                  |
| Surface of front                  | Film                                                                 |
| Material body                     | Chipboard                                                            |
| Surface of body                   | Direct coating                                                       |
| Material cover panel              | Glass                                                                |
| Other material                    | Handle: Plastic                                                      |
| Other surfaces                    | Handle: Paint, matt                                                  |
| Shape                             | Angular                                                              |
| Colour designation                | White Wood                                                           |
| Colour designation of cover panel | Glass White                                                          |
| Other colour designations         | Handle: matt silver-coloured                                         |
| With lighting                     | No                                                                   |
| Smart home compatible             | No                                                                   |

## TECHNICAL DRAWINGS

## A7120SE8