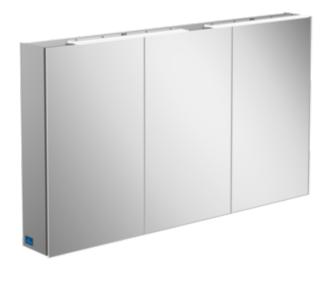

## PRODUCT INFORMATION

| Article title            | Villeroy & Boch My View One<br>Surface-mounted mirror cabinet,<br>with lighting, 1307 x 746 x 159 mm                  |
|--------------------------|-----------------------------------------------------------------------------------------------------------------------|
| Article number           | A441F300                                                                                                              |
| Assembly / Assembly type | wall-mounted                                                                                                          |
| Assembly instructions    | Mounted on the wall                                                                                                   |
| Type of opening          | 3 doors                                                                                                               |
| Equipment                | 2 x surface-mounted light , 3 x door<br>4 x glass shelf 1 x magnifying mirror<br>1 x magnetic strip switch and socket |
| Scope of delivery        | $1\mathrm{x}$ mirror cabinet , $1\mathrm{x}$ fastening set                                                            |
| Depth in mm              | 159                                                                                                                   |
| Width in mm              | 1307                                                                                                                  |
| Height in mm             | 746                                                                                                                   |
| Collection               | My View One                                                                                                           |
| Function                 | with lighting                                                                                                         |
| Material front           | Glass                                                                                                                 |
| Surface of front         | Mirror glass                                                                                                          |
| Material body            | aluminium                                                                                                             |
| Surface of body          | Mirror glass                                                                                                          |
| Shape                    | Rectangle                                                                                                             |
| With lighting            | Yes                                                                                                                   |
| Smart home compatible    | No                                                                                                                    |