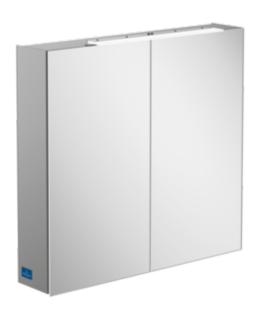

## MY VIEW ONE SURFACE-MOUNTED MIRROR CABINET RECTANGLE

## PRODUCT INFORMATION

| Article title            | Villeroy & Boch My View One<br>Surface-mounted mirror cabinet,<br>with lighting, 807 x 746 x 159 mm                   |
|--------------------------|-----------------------------------------------------------------------------------------------------------------------|
| Article number           | A439F800                                                                                                              |
| Assembly / Assembly type | wall-mounted                                                                                                          |
| Assembly instructions    | Mounted on the wall                                                                                                   |
| Type of opening          | 2 doors                                                                                                               |
| Equipment                | 1 x surface-mounted light , 2 x door<br>2 x glass shelf 1 x magnifying mirror<br>1 x magnetic strip switch and socket |
| Scope of delivery        | 1x mirror cabinet , $1x$ fastening set                                                                                |
| Depth in mm              | 159                                                                                                                   |
| Width in mm              | 807                                                                                                                   |
| Height in mm             | 746                                                                                                                   |
| Collection               | My View One                                                                                                           |
| Function                 | with lighting                                                                                                         |
| Material front           | Glass                                                                                                                 |
| Surface of front         | Mirror glass                                                                                                          |
| Material body            | aluminium                                                                                                             |
| Surface of body          | Mirror glass                                                                                                          |
| Shape                    | Rectangle                                                                                                             |
| With lighting            | Yes                                                                                                                   |
| Smart home compatible    | No                                                                                                                    |