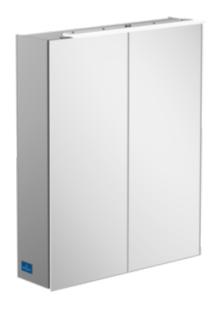

# MY VIEW ONE SURFACE-MOUNTED MIRROR CABINET RECTANGLE

# PRODUCT INFORMATION

| Article title            | Villeroy & Boch My View One<br>Surface-mounted mirror cabinet,<br>with lighting, 607 x 746 x 159 mm                   |
|--------------------------|-----------------------------------------------------------------------------------------------------------------------|
| Article number           | A439F600                                                                                                              |
| Assembly / Assembly type | wall-mounted                                                                                                          |
| Assembly instructions    | Mounted on the wall                                                                                                   |
| Type of opening          | 2 doors                                                                                                               |
| Equipment                | 1 x surface-mounted light , 2 x door<br>2 x glass shelf 1 x magnifying mirror<br>1 x magnetic strip switch and socket |
| Scope of delivery        | $1\mathrm{x}$ mirror cabinet , $1\mathrm{x}$ fastening set                                                            |
| Depth in mm              | 159                                                                                                                   |
| Width in mm              | 607                                                                                                                   |
| Height in mm             | 746                                                                                                                   |
| Collection               | My View One                                                                                                           |
| Function                 | with lighting                                                                                                         |
| Material front           | Glass                                                                                                                 |
| Surface of front         | Mirror glass                                                                                                          |
| Material body            | aluminium                                                                                                             |
| Surface of body          | Mirror glass                                                                                                          |
| Shape                    | Rectangle                                                                                                             |
| With lighting            | Yes                                                                                                                   |
| Smart home compatible    | No                                                                                                                    |