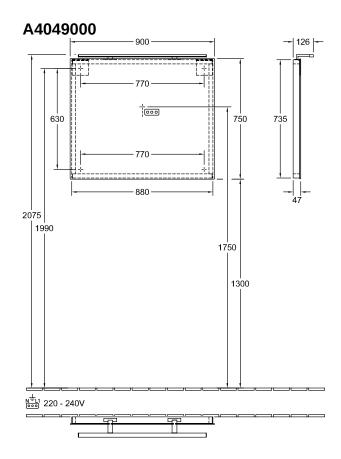

|
| Height in mm             | 750                                                                   |
| Collection               | More To See                                                           |
| Function                 | with lighting                                                         |
| Material                 | Glass                                                                 |
| Shape                    | Rectangle                                                             |
| With lighting            | Yes                                                                   |
| Smart home compatible    | No                                                                    |

## TECHNICAL DRAWINGS