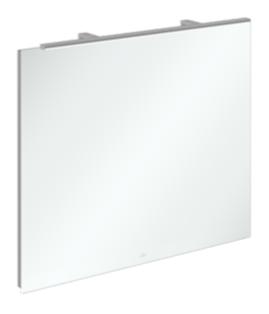

## MORE TO SEE MIRROR RECTANGLE

## PRODUCT INFORMATION

| Article title            | Villeroy & Boch More To See Mirror, with lighting, 900 x 750 x 126 mm |
|--------------------------|-----------------------------------------------------------------------|
| Article number           | A4049000                                                              |
| Assembly / Assembly type | wall-mounted                                                          |
| Equipment                | 1 x lamp                                                              |
| Scope of delivery        | 1 x mirror , 1 x fastening set                                        |
| Depth in mm              | 126                                                                   |
| Width in mm              | 900                                                                   |
| Height in mm             | 750                                                                   |
| Collection               | More To See                                                           |
| Function                 | with lighting                                                         |
| Material                 | Glass                                                                 |
| Shape                    | Rectangle                                                             |
| With lighting            | Yes                                                                   |
| Smart home compatible    | No                                                                    |