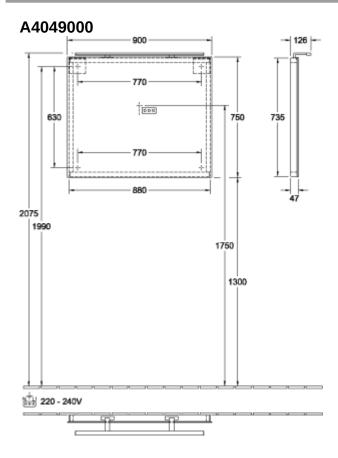

|
| Height in mm             | 750                                                                   |
| Collection               | More To See                                                           |
| Function                 | with lighting                                                         |
| Material                 | Glass                                                                 |
| Shape                    | Rectangle                                                             |
| With lighting            | Yes                                                                   |
| Smart home compatible    | No                                                                    |

## TECHNICAL DRAWINGS