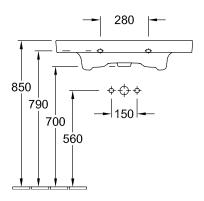

## PRODUCT INFORMATION

| Article title                        | Villeroy & Boch Subway 2.0 Vanity<br>washbasin, 800 x 475 x 175 mm,<br>White Alpin, with overflow, ground |
|--------------------------------------|-----------------------------------------------------------------------------------------------------------|
| Article number                       | 71758G01                                                                                                  |
| Assembly / Assembly type             | wall-mounted                                                                                              |
| Scope of delivery                    | 1 x vanity washbasin , 1 x cut-out template                                                               |
| Depth in mm                          | 475                                                                                                       |
| Width in mm                          | 800                                                                                                       |
| Height in mm                         | 175                                                                                                       |
| Interior depth                       | 105                                                                                                       |
| Collection                           | Subway 2.0                                                                                                |
| Suitable for                         | 3-hole mixer, Matching Villeroy&Boch furniture                                                            |
| Material                             | Sanitary ceramics                                                                                         |
| surface                              | glossy                                                                                                    |
| Colour name                          | White Alpin                                                                                               |
| With overflow                        | Yes                                                                                                       |
| Shape                                | Rectangle                                                                                                 |
| Colour designation                   | White Alpin                                                                                               |
| Antibacterial surface (with AntiBac) | No                                                                                                        |
| Easy surface cleaning (CeramicPlus)  | No                                                                                                        |
| Number of tap holes punched through  | 1                                                                                                         |
| Number of tap holes pre-drilled      | 2                                                                                                         |
| Underside of washbasin               | ground                                                                                                    |
| Number of bowls                      | 1                                                                                                         |

## TECHNICAL DRAWINGS

#### 71758G01