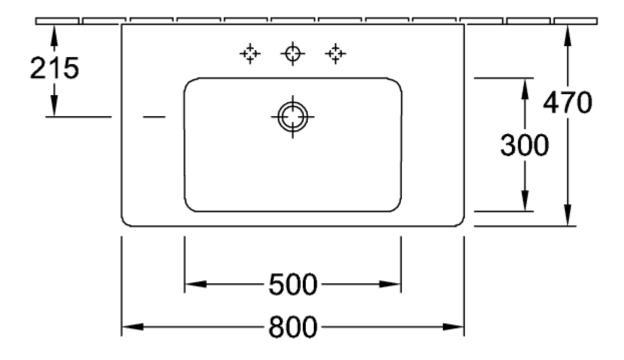

## PRODUCT INFORMATION

| Article title                        | Villeroy & Boch Subway 2.0 Vanity<br>washbasin, 800 x 475 x 175 mm,<br>White Alpin, with overflow, ground |
|--------------------------------------|-----------------------------------------------------------------------------------------------------------|
| Article number                       | 71758G01                                                                                                  |
| Assembly / Assembly type             | wall-mounted                                                                                              |
| Scope of delivery                    | 1 x vanity washbasin , 1 x cut-out template                                                               |
| Depth in mm                          | 475                                                                                                       |
| Width in mm                          | 800                                                                                                       |
| Height in mm                         | 175                                                                                                       |
| Interior depth                       | 105                                                                                                       |
| Collection                           | Subway 2.0                                                                                                |
| Suitable for                         | 3-hole mixer, Matching Villeroy&Boch furniture                                                            |
| Material                             | Sanitary ceramics                                                                                         |
| surface                              | glossy                                                                                                    |
| Colour name                          | White Alpin                                                                                               |
| With overflow                        | Yes                                                                                                       |
| Shape                                | Rectangle                                                                                                 |
| Colour designation                   | White Alpin                                                                                               |
| Antibacterial surface (with AntiBac) | No                                                                                                        |
| Easy surface cleaning (CeramicPlus)  | No                                                                                                        |
| Number of tap holes punched through  | 1                                                                                                         |
| Number of tap holes pre-drilled      | 2                                                                                                         |
| Underside of washbasin               | ground                                                                                                    |
| Number of bowls                      | 1                                                                                                         |

## TECHNICAL DRAWINGS

## 71758G01