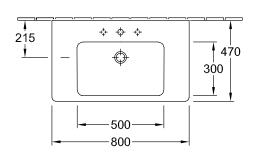

## PRODUCT INFORMATION

| Article title                        | Villeroy & Boch Subway 2.0 Vanity<br>washbasin, 800 x 475 x 175 mm,<br>White Alpin, with overflow, ground |
|--------------------------------------|-----------------------------------------------------------------------------------------------------------|
| Article number                       | 71758G01                                                                                                  |
| Assembly / Assembly type             | wall-mounted                                                                                              |
| Scope of delivery                    | 1 x vanity washbasin , 1 x cut-out template                                                               |
| Depth in mm                          | 475                                                                                                       |
| Width in mm                          | 800                                                                                                       |
| Height in mm                         | 175                                                                                                       |
| Interior depth                       | 105                                                                                                       |
| Collection                           | Subway 2.0                                                                                                |
| Suitable for                         | 3-hole mixer, Matching Villeroy&Boch furniture                                                            |
| Material                             | Sanitary ceramics                                                                                         |
| surface                              | glossy                                                                                                    |
| Colour name                          | White Alpin                                                                                               |
| With overflow                        | Yes                                                                                                       |
| Shape                                | Rectangle                                                                                                 |
| Colour designation                   | White Alpin                                                                                               |
| Antibacterial surface (with AntiBac) | No                                                                                                        |
| Easy surface cleaning (CeramicPlus)  | No                                                                                                        |
| Number of tap holes punched through  | 1                                                                                                         |
| Number of tap holes pre-drilled      | 2                                                                                                         |
| Underside of washbasin               | ground                                                                                                    |
| Number of bowls                      | 1                                                                                                         |

## TECHNICAL DRAWINGS

#### 71758G01