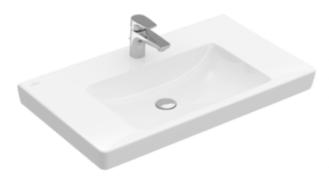

## PRODUCT INFORMATION

| Article title                        | Villeroy & Boch Subway 2.0 Vanity<br>washbasin, 800 x 475 x 175 mm,<br>White Alpin, with overflow, ground |
|--------------------------------------|-----------------------------------------------------------------------------------------------------------|
| Article number                       | 71758G01                                                                                                  |
| Assembly / Assembly type             | wall-mounted                                                                                              |
| Scope of delivery                    | 1 x vanity washbasin , 1 x cut-out template                                                               |
| Depth in mm                          | 475                                                                                                       |
| Width in mm                          | 800                                                                                                       |
| Height in mm                         | 175                                                                                                       |
| Interior depth                       | 105                                                                                                       |
| Collection                           | Subway 2.0                                                                                                |
| Suitable for                         | 3-hole mixer, Matching Villeroy&Boch furniture                                                            |
| Material                             | Sanitary ceramics                                                                                         |
| surface                              | glossy                                                                                                    |
| Colour name                          | White Alpin                                                                                               |
| With overflow                        | Yes                                                                                                       |
| Shape                                | Rectangle                                                                                                 |
| Colour designation                   | White Alpin                                                                                               |
| Antibacterial surface (with AntiBac) | No                                                                                                        |
| Easy surface cleaning (CeramicPlus)  | No                                                                                                        |
| Number of tap holes punched through  | 1                                                                                                         |
| Number of tap holes pre-drilled      | 2                                                                                                         |
| Underside of washbasin               | ground                                                                                                    |
| Number of bowls                      | 1                                                                                                         |