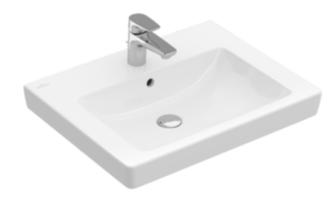

## SUBWAY 2.0 WASHBASIN RECTANGLE

## PRODUCT INFORMATION

| Article title                        | Villeroy & Boch Subway 2.0<br>Washbasin, 600 x 470 x 155 mm,<br>White Alpin, with overflow |
|--------------------------------------|--------------------------------------------------------------------------------------------|
| Article number                       | 71136001                                                                                   |
| Assembly / Assembly type             | wall-mounted                                                                               |
| Scope of delivery                    | 1 x washbasin                                                                              |
| Depth in mm                          | 470                                                                                        |
| Width in mm                          | 600                                                                                        |
| Height in mm                         | 155                                                                                        |
| Interior depth                       | 105                                                                                        |
| Collection                           | Subway 2.0                                                                                 |
| Suitable for                         | 3-hole mixer                                                                               |
| Material                             | Sanitary ceramics                                                                          |
| surface                              | glossy                                                                                     |
| Colour name                          | White Alpin                                                                                |
| With overflow                        | Yes                                                                                        |
| Shape                                | Rectangle                                                                                  |
| Colour designation                   | White Alpin                                                                                |
| Antibacterial surface (with AntiBac) | No                                                                                         |
| Easy surface cleaning (CeramicPlus)  | No                                                                                         |
| Number of tap holes punched through  | 1                                                                                          |
| Number of tap holes pre-drilled      | 2                                                                                          |
| Number of bowls                      | 1                                                                                          |