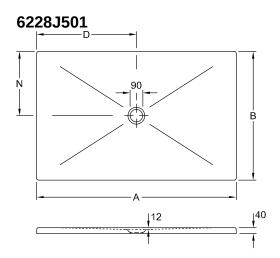

## TECHNICAL DRAWINGS

|         | A    | В    | D   | N   |
|---------|------|------|-----|-----|
| 6232 45 | 1600 | 1000 | 800 | 500 |
|         | 1400 |      | 700 | 450 |
| 6230 N4 | 1200 | 900  | 600 | 450 |
|         | 1000 |      | 500 | 400 |
| 6228 J5 | 1000 | 1000 | 500 | 500 |

|         | Α    | В    | D   | N   |
|---------|------|------|-----|-----|
| 6232 45 | 1600 | 1000 | 800 | 500 |
| 6231 S4 | 1400 | 900  | 700 | 450 |
| 6230 N4 | 1200 | 900  | 600 | 450 |
| 6229 J3 | 1000 | 800  | 500 | 400 |
| 6228 J5 | 1000 | 1000 | 500 | 500 |