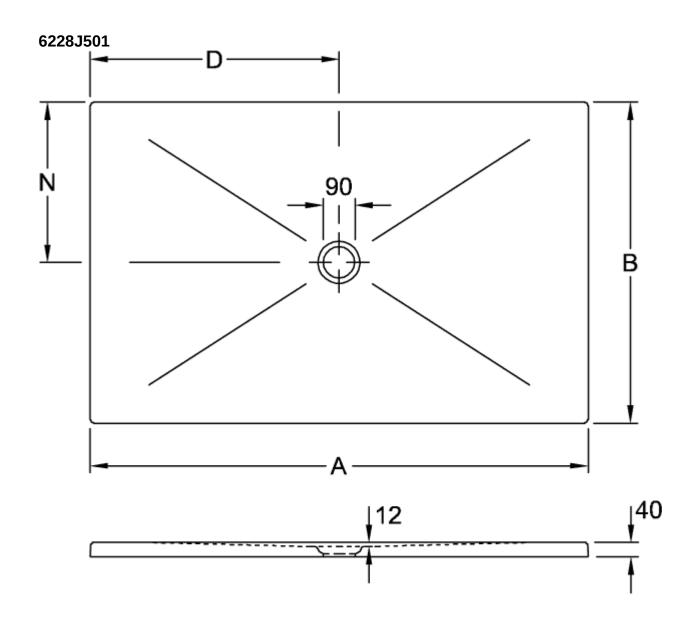

## TECHNICAL DRAWINGS

|         | A    | В    | D   | N   |
|---------|------|------|-----|-----|
| 6232 45 | 1600 | 1000 | 800 | 500 |
|         | 1400 |      | 700 | 450 |
| 6230 N4 | 1200 | 900  | 600 | 450 |
|         | 1000 |      | 500 | 400 |
| 6228 J5 | 1000 | 1000 | 500 | 500 |

|         | Α    | В    | D   | N   |
|---------|------|------|-----|-----|
| 6232 45 | 1600 | 1000 | 800 | 500 |
| 6231 S4 | 1400 | 900  | 700 | 450 |
| 6230 N4 | 1200 | 900  | 600 | 450 |
| 6229 J3 | 1000 | 800  | 500 | 400 |
| 6228 J5 | 1000 | 1000 | 500 | 500 |