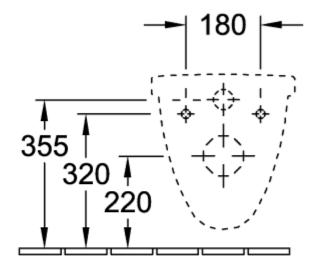

# TECHNICAL DRAWINGS

# PRODUCT INFORMATION

| Article title                                        | Villeroy & Boch O.novo Washdown toilet, wall-mounted, White Alpin |
|------------------------------------------------------|-------------------------------------------------------------------|
| Article number                                       | 56601001                                                          |
| Assembly / Assembly type                             | wall-mounted                                                      |
| Scope of delivery                                    | 1 x washdown toilet                                               |
| Depth in mm                                          | 560                                                               |
| Width in mm                                          | 360                                                               |
| Height in mm                                         | 350                                                               |
| Collection                                           | O.novo                                                            |
| Suitable for                                         | Concealed cistern                                                 |
| Innovative flushing technology (with TwistFlush)     | No                                                                |
| Innovative flushing technology (with TwistFlush[e³]) | No                                                                |
| Flush volume I                                       | 3 / 4,5                                                           |
| Wall-mounted - floor-standing                        | wall-mounted                                                      |
| Material                                             | Sanitary ceramics                                                 |
| surface                                              | glossy                                                            |
| Colour name                                          | White Alpin                                                       |
| Shape                                                | Oval                                                              |
| Colour designation                                   | White Alpin                                                       |
| Antibacterial surface (with AntiBac)                 | No                                                                |
| Easy surface cleaning (CeramicPlus)                  | No                                                                |
| Rimless (mit DirectFlush)                            | No                                                                |
| Flush type                                           | Washdown toilet                                                   |
| Integrated freshness solution (with ViFresh)         | No                                                                |
| Outlet / outlet                                      | horizontal outlet                                                 |