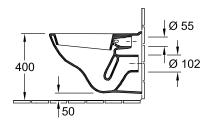

|
| Antibacterial surface (with AntiBac)                 | No                                                                |
| Easy surface cleaning (CeramicPlus)                  | No                                                                |
| Rimless (mit DirectFlush)                            | No                                                                |
| Flush type                                           | Washdown toilet                                                   |
| Integrated freshness solution (with ViFresh)         | No                                                                |
| Outlet / outlet                                      | horizontal outlet                                                 |

# TECHNICAL DRAWINGS

# 





#