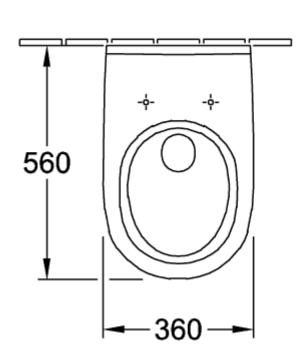

# TECHNICAL DRAWINGS

# PRODUCT INFORMATION

| Article title                                        | Villeroy & Boch O.novo Washdown toilet, wall-mounted, White Alpin |
|------------------------------------------------------|-------------------------------------------------------------------|
| Article number                                       | 56601001                                                          |
| Assembly / Assembly type                             | wall-mounted                                                      |
| Scope of delivery                                    | 1 x washdown toilet                                               |
| Depth in mm                                          | 560                                                               |
| Width in mm                                          | 360                                                               |
| Height in mm                                         | 350                                                               |
| Collection                                           | O.novo                                                            |
| Suitable for                                         | Concealed cistern                                                 |
| Innovative flushing technology (with TwistFlush)     | No                                                                |
| Innovative flushing technology (with TwistFlush[e³]) | No                                                                |
| Flush volume I                                       | 3 / 4,5                                                           |
| Wall-mounted - floor-standing                        | wall-mounted                                                      |
| Material                                             | Sanitary ceramics                                                 |
| surface                                              | glossy                                                            |
| Colour name                                          | White Alpin                                                       |
| Shape                                                | Oval                                                              |
| Colour designation                                   | White Alpin                                                       |
| Antibacterial surface (with AntiBac)                 | No                                                                |
| Easy surface cleaning (CeramicPlus)                  | No                                                                |
| Rimless (mit DirectFlush)                            | No                                                                |
| Flush type                                           | Washdown toilet                                                   |
| Integrated freshness solution (with ViFresh)         | No                                                                |
| Outlet / outlet                                      | horizontal outlet                                                 |