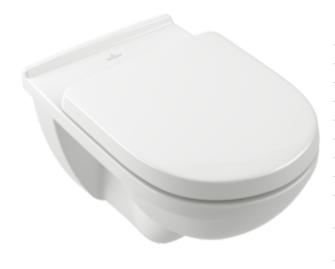

# O.NOVO WASHDOWN TOILET OVAL

# PRODUCT INFORMATION

| Article title                                        | Villeroy & Boch O.novo Washdown toilet, wall-mounted, White Alpin |
|------------------------------------------------------|-------------------------------------------------------------------|
| Article number                                       | 56601001                                                          |
| Assembly / Assembly type                             | wall-mounted                                                      |
| Scope of delivery                                    | 1 x washdown toilet                                               |
| Depth in mm                                          | 560                                                               |
| Width in mm                                          | 360                                                               |
| Height in mm                                         | 350                                                               |
| Collection                                           | O.novo                                                            |
| Suitable for                                         | Concealed cistern                                                 |
| Innovative flushing technology (with TwistFlush)     | No                                                                |
| Innovative flushing technology (with TwistFlush[e³]) | No                                                                |
| Flush volume I                                       | 3 / 4,5                                                           |
| Wall-mounted - floor-standing                        | wall-mounted                                                      |
| Material                                             | Sanitary ceramics                                                 |
| surface                                              | glossy                                                            |
| Colour name                                          | White Alpin                                                       |
| Shape                                                | Oval                                                              |
| Colour designation                                   | White Alpin                                                       |
| Antibacterial surface (with AntiBac)                 | No                                                                |
| Easy surface cleaning (CeramicPlus)                  | No                                                                |
| Rimless (mit DirectFlush)                            | No                                                                |
| Flush type                                           | Washdown toilet                                                   |
| Integrated freshness solution (with ViFresh)         | No                                                                |
| Outlet / outlet                                      | horizontal outlet                                                 |