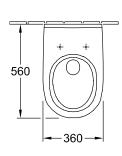

# TECHNICAL DRAWINGS

# PRODUCT INFORMATION

| Article title                                        | Villeroy & Boch O.novo Washdown toilet, wall-mounted, White Alpin |
|------------------------------------------------------|-------------------------------------------------------------------|
| Article number                                       | 56601001                                                          |
| Assembly / Assembly type                             | wall-mounted                                                      |
| Scope of delivery                                    | 1 x washdown toilet                                               |
| Depth in mm                                          | 560                                                               |
| Width in mm                                          | 360                                                               |
| Height in mm                                         | 350                                                               |
| Collection                                           | O.novo                                                            |
| Suitable for                                         | Concealed cistern                                                 |
| Innovative flushing technology (with TwistFlush)     | No                                                                |
| Innovative flushing technology (with TwistFlush[e³]) | No                                                                |
| Flush volume I                                       | 3 / 4,5                                                           |
| Wall-mounted - floor-standing                        | wall-mounted                                                      |
| Material                                             | Sanitary ceramics                                                 |
| surface                                              | glossy                                                            |
| Colour name                                          | White Alpin                                                       |
| Shape                                                | Oval                                                              |
| Colour designation                                   | White Alpin                                                       |
| Antibacterial surface (with AntiBac)                 | No                                                                |
| Easy surface cleaning (CeramicPlus)                  | No                                                                |
| Rimless (mit DirectFlush)                            | No                                                                |
| Flush type                                           | Washdown toilet                                                   |
| Integrated freshness solution (with ViFresh)         | No                                                                |
| Outlet / outlet                                      | horizontal outlet                                                 |