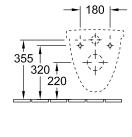

|
| Antibacterial surface (with AntiBac)                 | No                                                                |
| Easy surface cleaning (CeramicPlus)                  | No                                                                |
| Rimless (mit DirectFlush)                            | No                                                                |
| Flush type                                           | Washdown toilet                                                   |
| Integrated freshness solution (with ViFresh)         | No                                                                |
| Outlet / outlet                                      | horizontal outlet                                                 |

# TECHNICAL DRAWINGS

# 





#