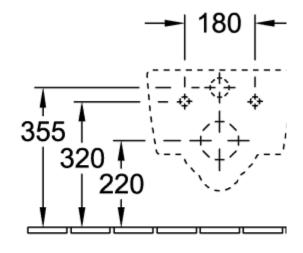

## PRODUCT INFORMATION

| Article title                                                     | Villeroy & Boch Avento Combi-<br>Pack, wall-mounted, White Alpin                                                        |
|-------------------------------------------------------------------|-------------------------------------------------------------------------------------------------------------------------|
| Article number                                                    | 5656HR01                                                                                                                |
| Assembly / Assembly type                                          | wall-mounted                                                                                                            |
| Assembly instructions                                             | not suitable for installation with flush valves                                                                         |
| Scope of delivery                                                 | 1 x washdown toilet, rimless , 1 x<br>toilet seat and cover 1 x fastening<br>set                                        |
| Depth in mm                                                       | 530                                                                                                                     |
| Width in mm                                                       | 370                                                                                                                     |
| Height in mm                                                      | 315                                                                                                                     |
| Collection                                                        | Avento                                                                                                                  |
| Suitable for                                                      | Concealed cistern                                                                                                       |
| Innovative flushing technology (with TwistFlush)                  | No                                                                                                                      |
| Innovative flushing technology (with TwistFlush[e <sup>3</sup> ]) | No                                                                                                                      |
| Flush volume I                                                    | 3/61                                                                                                                    |
| Wall-mounted - floor-standing                                     | wall-mounted                                                                                                            |
| Function                                                          | <ul> <li>with automatic lowering<br/>mechanism (SoftClosing)</li> <li>with removable seat<br/>(QuickRelease)</li> </ul> |
| Material                                                          | Sanitary ceramics                                                                                                       |
| Colour name                                                       | White Alpin                                                                                                             |
| Other material                                                    | Toilet seat and cover: Duroplast                                                                                        |
| Other surfaces                                                    | Toilet seat and cover: glossy                                                                                           |
| Shape                                                             | Oval                                                                                                                    |
| Colour designation                                                | White Alpin                                                                                                             |
| Other colour designations                                         | Toilet seat and cover: White Alpin                                                                                      |
| Antibacterial surface (with AntiBac)                              | No                                                                                                                      |
| Easy surface cleaning<br>(CeramicPlus)                            | No                                                                                                                      |
| Rimless (mit DirectFlush)                                         | Yes                                                                                                                     |
| Flush type                                                        | Washdown toilet                                                                                                         |
| Integrated freshness solution<br>(with ViFresh)                   | No                                                                                                                      |
| Outlet / outlet                                                   | horizontal outlet                                                                                                       |

## **TECHNICAL DRAWINGS**

## 5656HR01