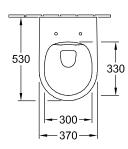

## PRODUCT INFORMATION

| Article title                                                     | Villeroy & Boch Avento Combi-<br>Pack, wall-mounted, White Alpin                                                        |
|-------------------------------------------------------------------|-------------------------------------------------------------------------------------------------------------------------|
| Article number                                                    | 5656HR01                                                                                                                |
| Assembly / Assembly type                                          | wall-mounted                                                                                                            |
| Assembly instructions                                             | not suitable for installation with flush valves                                                                         |
| Scope of delivery                                                 | 1 x washdown toilet, rimless , 1 x<br>toilet seat and cover 1 x fastening<br>set                                        |
| Depth in mm                                                       | 530                                                                                                                     |
| Width in mm                                                       | 370                                                                                                                     |
| Height in mm                                                      | 315                                                                                                                     |
| Collection                                                        | Avento                                                                                                                  |
| Suitable for                                                      | Concealed cistern                                                                                                       |
| Innovative flushing technology (with TwistFlush)                  | No                                                                                                                      |
| Innovative flushing technology (with TwistFlush[e <sup>3</sup> ]) | No                                                                                                                      |
| Flush volume I                                                    | 3/61                                                                                                                    |
| Wall-mounted - floor-standing                                     | wall-mounted                                                                                                            |
| Function                                                          | <ul> <li>with automatic lowering<br/>mechanism (SoftClosing)</li> <li>with removable seat<br/>(QuickRelease)</li> </ul> |
| Material                                                          | Sanitary ceramics                                                                                                       |
| Colour name                                                       | White Alpin                                                                                                             |
| Other material                                                    | Toilet seat and cover: Duroplast                                                                                        |
| Other surfaces                                                    | Toilet seat and cover: glossy                                                                                           |
| Shape                                                             | Oval                                                                                                                    |
| Colour designation                                                | White Alpin                                                                                                             |
| Other colour designations                                         | Toilet seat and cover: White Alpin                                                                                      |
| Antibacterial surface (with AntiBac)                              | No                                                                                                                      |
| Easy surface cleaning<br>(CeramicPlus)                            | No                                                                                                                      |
| Rimless (mit DirectFlush)                                         | Yes                                                                                                                     |
| Flush type                                                        | Washdown toilet                                                                                                         |
| Integrated freshness solution<br>(with ViFresh)                   | No                                                                                                                      |
| Outlet / outlet                                                   | horizontal outlet                                                                                                       |

## **TECHNICAL DRAWINGS**

#### 5656HR01