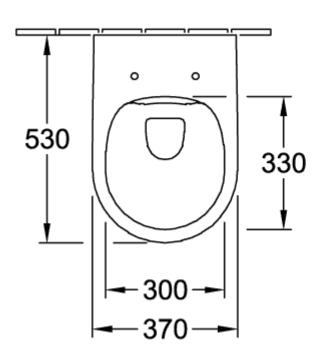

## PRODUCT INFORMATION

| Article title                                                     | Villeroy & Boch Avento Combi-<br>Pack, wall-mounted, White Alpin                                                        |
|-------------------------------------------------------------------|-------------------------------------------------------------------------------------------------------------------------|
| Article number                                                    | 5656HR01                                                                                                                |
| Assembly / Assembly type                                          | wall-mounted                                                                                                            |
| Assembly instructions                                             | not suitable for installation with flush valves                                                                         |
| Scope of delivery                                                 | 1 x washdown toilet, rimless , 1 x<br>toilet seat and cover 1 x fastening<br>set                                        |
| Depth in mm                                                       | 530                                                                                                                     |
| Width in mm                                                       | 370                                                                                                                     |
| Height in mm                                                      | 315                                                                                                                     |
| Collection                                                        | Avento                                                                                                                  |
| Suitable for                                                      | Concealed cistern                                                                                                       |
| Innovative flushing technology (with TwistFlush)                  | No                                                                                                                      |
| Innovative flushing technology (with TwistFlush[e <sup>3</sup> ]) | No                                                                                                                      |
| Flush volume I                                                    | 3/61                                                                                                                    |
| Wall-mounted - floor-standing                                     | wall-mounted                                                                                                            |
| Function                                                          | <ul> <li>with automatic lowering<br/>mechanism (SoftClosing)</li> <li>with removable seat<br/>(QuickRelease)</li> </ul> |
| Material                                                          | Sanitary ceramics                                                                                                       |
| Colour name                                                       | White Alpin                                                                                                             |
| Other material                                                    | Toilet seat and cover: Duroplast                                                                                        |
| Other surfaces                                                    | Toilet seat and cover: glossy                                                                                           |
| Shape                                                             | Oval                                                                                                                    |
| Colour designation                                                | White Alpin                                                                                                             |
| Other colour designations                                         | Toilet seat and cover: White Alpin                                                                                      |
| Antibacterial surface (with AntiBac)                              | No                                                                                                                      |
| Easy surface cleaning<br>(CeramicPlus)                            | No                                                                                                                      |
| Rimless (mit DirectFlush)                                         | Yes                                                                                                                     |
| Flush type                                                        | Washdown toilet                                                                                                         |
| Integrated freshness solution<br>(with ViFresh)                   | No                                                                                                                      |
| Outlet / outlet                                                   | horizontal outlet                                                                                                       |

## **TECHNICAL DRAWINGS**

## 5656HR01