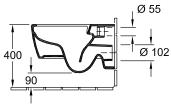

| Yes                                                                                                                     |
| Flush type                                                        | Washdown toilet                                                                                                         |
| Integrated freshness solution<br>(with ViFresh)                   | No                                                                                                                      |
| Outlet / outlet                                                   | horizontal outlet                                                                                                       |

## **TECHNICAL DRAWINGS**

## 5656HR01





#### 5656HR01