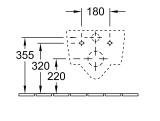

## PRODUCT INFORMATION

| Article title                                                     | Villeroy & Boch Avento Combi-<br>Pack, wall-mounted, White Alpin                                                        |
|-------------------------------------------------------------------|-------------------------------------------------------------------------------------------------------------------------|
| Article number                                                    | 5656HR01                                                                                                                |
| Assembly / Assembly type                                          | wall-mounted                                                                                                            |
| Assembly instructions                                             | not suitable for installation with flush valves                                                                         |
| Scope of delivery                                                 | 1 x washdown toilet, rimless , 1 x<br>toilet seat and cover 1 x fastening<br>set                                        |
| Depth in mm                                                       | 530                                                                                                                     |
| Width in mm                                                       | 370                                                                                                                     |
| Height in mm                                                      | 315                                                                                                                     |
| Collection                                                        | Avento                                                                                                                  |
| Suitable for                                                      | Concealed cistern                                                                                                       |
| Innovative flushing technology (with TwistFlush)                  | No                                                                                                                      |
| Innovative flushing technology (with TwistFlush[e <sup>3</sup> ]) | No                                                                                                                      |
| Flush volume I                                                    | 3/61                                                                                                                    |
| Wall-mounted - floor-standing                                     | wall-mounted                                                                                                            |
| Function                                                          | <ul> <li>with automatic lowering<br/>mechanism (SoftClosing)</li> <li>with removable seat<br/>(QuickRelease)</li> </ul> |
| Material                                                          | Sanitary ceramics                                                                                                       |
| Colour name                                                       | White Alpin                                                                                                             |
| Other material                                                    | Toilet seat and cover: Duroplast                                                                                        |
| Other surfaces                                                    | Toilet seat and cover: glossy                                                                                           |
| Shape                                                             | Oval                                                                                                                    |
| Colour designation                                                | White Alpin                                                                                                             |
| Other colour designations                                         | Toilet seat and cover: White Alpin                                                                                      |
| Antibacterial surface (with AntiBac)                              | No                                                                                                                      |
| Easy surface cleaning<br>(CeramicPlus)                            | No                                                                                                                      |
| Rimless (mit DirectFlush)                                         | Yes                                                                                                                     |
| Flush type                                                        | Washdown toilet                                                                                                         |
| Integrated freshness solution<br>(with ViFresh)                   | No                                                                                                                      |
| Outlet / outlet                                                   | horizontal outlet                                                                                                       |

## **TECHNICAL DRAWINGS**

#### 5656HR01