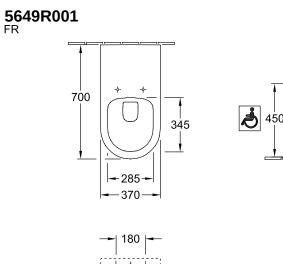

## PRODUCT INFORMATION

| Article title                                                     | Villeroy & Boch ViCare Washdown<br>toilet ViCare, rimless, wall-mounted,<br>White Alpin |
|-------------------------------------------------------------------|-----------------------------------------------------------------------------------------|
| Article number                                                    | 5649R001                                                                                |
| Assembly / Assembly type                                          | wall-mounted                                                                            |
| Assembly instructions                                             | not suitable for installation with flush valves                                         |
| Scope of delivery                                                 | 1 x washdown toilet, rimless , 1 x extended inlet connector, 400 mm                     |
| Depth in mm                                                       | 700                                                                                     |
| Width in mm                                                       | 370                                                                                     |
| Height in mm                                                      | 325                                                                                     |
| Collection                                                        | ViCare                                                                                  |
| Suitable for                                                      | Concealed cistern                                                                       |
| Innovative flushing technology<br>(with TwistFlush)               | No                                                                                      |
| Innovative flushing technology (with TwistFlush[e <sup>3</sup> ]) | No                                                                                      |
| Flush volume I                                                    | 3/61                                                                                    |
| Wall-mounted - floor-standing                                     | wall-mounted                                                                            |
| Material                                                          | Sanitary ceramics                                                                       |
| surface                                                           | glossy                                                                                  |
| Colour name                                                       | White Alpin                                                                             |
| Shape                                                             | Oval                                                                                    |
| Colour designation                                                | White Alpin                                                                             |
| Antibacterial surface (with<br>AntiBac)                           | No                                                                                      |
| Easy surface cleaning<br>(CeramicPlus)                            | No                                                                                      |
| Rimless (mit DirectFlush)                                         | Yes                                                                                     |
| Flush type                                                        | Washdown toilet                                                                         |
| Integrated freshness solution (with ViFresh)                      | No                                                                                      |
| Outlet / outlet                                                   | horizontal outlet                                                                       |

## TECHNICAL DRAWINGS

5649R001

I

Ø55

T

Ø102

4

Ŧ