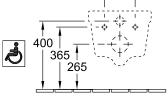

| No                                                                                      |
| Rimless (mit DirectFlush)                                         | Yes                                                                                     |
| Flush type                                                        | Washdown toilet                                                                         |
| Integrated freshness solution (with ViFresh)                      | No                                                                                      |
| Outlet / outlet                                                   | horizontal outlet                                                                       |

## TECHNICAL DRAWINGS

5649R001





I





Ø55

T

Ø102

4

Ŧ