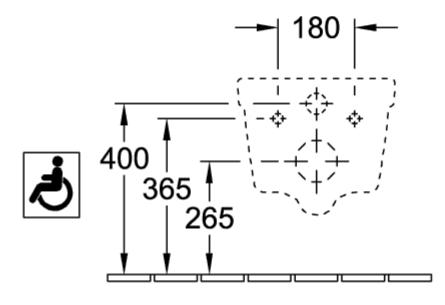

| No                                                                                      |
| Rimless (mit DirectFlush)                                         | Yes                                                                                     |
| Flush type                                                        | Washdown toilet                                                                         |
| Integrated freshness solution (with ViFresh)                      | No                                                                                      |
| Outlet / outlet                                                   | horizontal outlet                                                                       |

## TECHNICAL DRAWINGS

5649R001





I





Ø55

T

Ø102

4

Ŧ