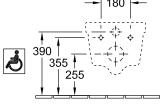

|
| Rimless (mit DirectFlush)                                         | Yes                                                                                     |
| Flush type                                                        | Washdown toilet                                                                         |
| Integrated freshness solution (with ViFresh)                      | No                                                                                      |
| Outlet / outlet                                                   | horizontal outlet                                                                       |

## TECHNICAL DRAWINGS

5649R001





I





Ø55

T

Ø102

4

Ŧ