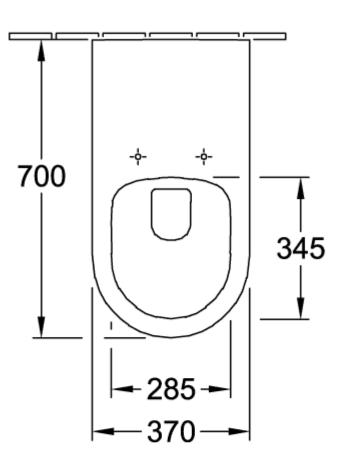

## PRODUCT INFORMATION

| Article title                                                     | Villeroy & Boch ViCare Washdown<br>toilet ViCare, rimless, wall-mounted,<br>White Alpin |
|-------------------------------------------------------------------|-----------------------------------------------------------------------------------------|
| Article number                                                    | 5649R001                                                                                |
| Assembly / Assembly type                                          | wall-mounted                                                                            |
| Assembly instructions                                             | not suitable for installation with flush valves                                         |
| Scope of delivery                                                 | 1 x washdown toilet, rimless , 1 x extended inlet connector, 400 mm                     |
| Depth in mm                                                       | 700                                                                                     |
| Width in mm                                                       | 370                                                                                     |
| Height in mm                                                      | 325                                                                                     |
| Collection                                                        | ViCare                                                                                  |
| Suitable for                                                      | Concealed cistern                                                                       |
| Innovative flushing technology<br>(with TwistFlush)               | No                                                                                      |
| Innovative flushing technology (with TwistFlush[e <sup>3</sup> ]) | No                                                                                      |
| Flush volume I                                                    | 3/61                                                                                    |
| Wall-mounted - floor-standing                                     | wall-mounted                                                                            |
| Material                                                          | Sanitary ceramics                                                                       |
| surface                                                           | glossy                                                                                  |
| Colour name                                                       | White Alpin                                                                             |
| Shape                                                             | Oval                                                                                    |
| Colour designation                                                | White Alpin                                                                             |
| Antibacterial surface (with<br>AntiBac)                           | No                                                                                      |
| Easy surface cleaning<br>(CeramicPlus)                            | No                                                                                      |
| Rimless (mit DirectFlush)                                         | Yes                                                                                     |
| Flush type                                                        | Washdown toilet                                                                         |
| Integrated freshness solution (with ViFresh)                      | No                                                                                      |
| Outlet / outlet                                                   | horizontal outlet                                                                       |

## TECHNICAL DRAWINGS

5649R001

I

Ø55

T

Ø102

4

Ŧ