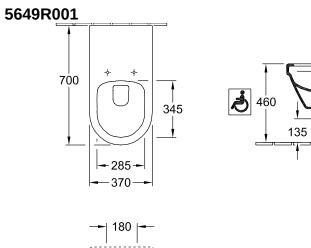

## PRODUCT INFORMATION

| Article title                                                     | Villeroy & Boch ViCare Washdown<br>toilet ViCare, rimless, wall-mounted,<br>White Alpin |
|-------------------------------------------------------------------|-----------------------------------------------------------------------------------------|
| Article number                                                    | 5649R001                                                                                |
| Assembly / Assembly type                                          | wall-mounted                                                                            |
| Assembly instructions                                             | not suitable for installation with flush valves                                         |
| Scope of delivery                                                 | 1 x washdown toilet, rimless , 1 x extended inlet connector, 400 mm                     |
| Depth in mm                                                       | 700                                                                                     |
| Width in mm                                                       | 370                                                                                     |
| Height in mm                                                      | 325                                                                                     |
| Collection                                                        | ViCare                                                                                  |
| Suitable for                                                      | Concealed cistern                                                                       |
| Innovative flushing technology<br>(with TwistFlush)               | No                                                                                      |
| Innovative flushing technology (with TwistFlush[e <sup>3</sup> ]) | No                                                                                      |
| Flush volume I                                                    | 3/61                                                                                    |
| Wall-mounted - floor-standing                                     | wall-mounted                                                                            |
| Material                                                          | Sanitary ceramics                                                                       |
| surface                                                           | glossy                                                                                  |
| Colour name                                                       | White Alpin                                                                             |
| Shape                                                             | Oval                                                                                    |
| Colour designation                                                | White Alpin                                                                             |
| Antibacterial surface (with<br>AntiBac)                           | No                                                                                      |
| Easy surface cleaning<br>(CeramicPlus)                            | No                                                                                      |
| Rimless (mit DirectFlush)                                         | Yes                                                                                     |
| Flush type                                                        | Washdown toilet                                                                         |
| Integrated freshness solution (with ViFresh)                      | No                                                                                      |
| Outlet / outlet                                                   | horizontal outlet                                                                       |

## TECHNICAL DRAWINGS

5649R001

I

Ø55

T

Ø102

4

Ŧ