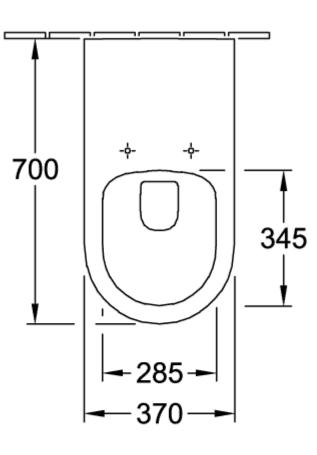

## PRODUCT INFORMATION

| Article title                                                     | Villeroy & Boch ViCare Washdown<br>toilet ViCare, rimless, wall-mounted,<br>White Alpin |
|-------------------------------------------------------------------|-----------------------------------------------------------------------------------------|
| Article number                                                    | 5649R001                                                                                |
| Assembly / Assembly type                                          | wall-mounted                                                                            |
| Assembly instructions                                             | not suitable for installation with flush valves                                         |
| Scope of delivery                                                 | 1 x washdown toilet, rimless , 1 x extended inlet connector, 400 mm                     |
| Depth in mm                                                       | 700                                                                                     |
| Width in mm                                                       | 370                                                                                     |
| Height in mm                                                      | 325                                                                                     |
| Collection                                                        | ViCare                                                                                  |
| Suitable for                                                      | Concealed cistern                                                                       |
| Innovative flushing technology<br>(with TwistFlush)               | No                                                                                      |
| Innovative flushing technology (with TwistFlush[e <sup>3</sup> ]) | No                                                                                      |
| Flush volume I                                                    | 3/61                                                                                    |
| Wall-mounted - floor-standing                                     | wall-mounted                                                                            |
| Material                                                          | Sanitary ceramics                                                                       |
| surface                                                           | glossy                                                                                  |
| Colour name                                                       | White Alpin                                                                             |
| Shape                                                             | Oval                                                                                    |
| Colour designation                                                | White Alpin                                                                             |
| Antibacterial surface (with<br>AntiBac)                           | No                                                                                      |
| Easy surface cleaning<br>(CeramicPlus)                            | No                                                                                      |
| Rimless (mit DirectFlush)                                         | Yes                                                                                     |
| Flush type                                                        | Washdown toilet                                                                         |
| Integrated freshness solution (with ViFresh)                      | No                                                                                      |
| Outlet / outlet                                                   | horizontal outlet                                                                       |

## TECHNICAL DRAWINGS

5649R001

I

Ø55

T

Ø102

4

Ŧ