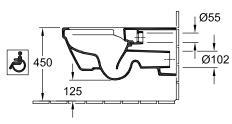

|
| Rimless (mit DirectFlush)                                         | Yes                                                                                     |
| Flush type                                                        | Washdown toilet                                                                         |
| Integrated freshness solution (with ViFresh)                      | No                                                                                      |
| Outlet / outlet                                                   | horizontal outlet                                                                       |

## TECHNICAL DRAWINGS

5649R001





I





Ø55

T

Ø102

4

Ŧ