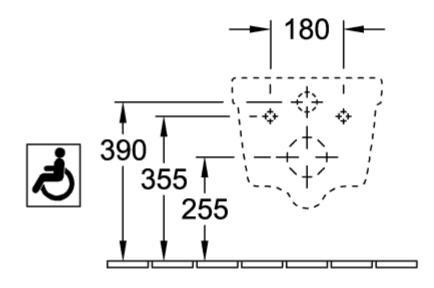

|
| Rimless (mit DirectFlush)                                         | Yes                                                                                     |
| Flush type                                                        | Washdown toilet                                                                         |
| Integrated freshness solution (with ViFresh)                      | No                                                                                      |
| Outlet / outlet                                                   | horizontal outlet                                                                       |

## TECHNICAL DRAWINGS

5649R001





I





Ø55

T

Ø102

4

Ŧ