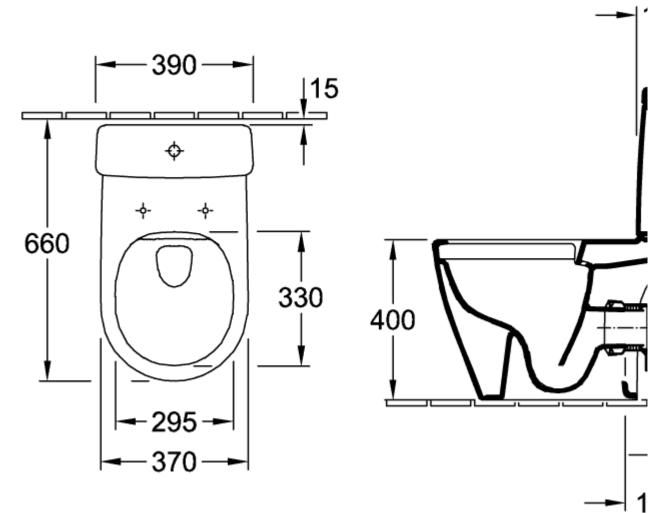

### PRODUCT INFORMATION

| Article title                                                     | Villeroy & Boch Avento Washdown<br>toilet for close-coupled WC-suite,<br>rimless, floor-standing, White Alpin |
|-------------------------------------------------------------------|---------------------------------------------------------------------------------------------------------------|
| Article number                                                    | 5644R001                                                                                                      |
| Assembly / Assembly type                                          | floor-standing                                                                                                |
| Scope of delivery                                                 | 1 x washdown toilet, rimless , 1 x fastening set                                                              |
| Depth in mm                                                       | 640                                                                                                           |
| Width in mm                                                       | 370                                                                                                           |
| Height in mm                                                      | 410                                                                                                           |
| Collection                                                        | Avento                                                                                                        |
| Suitable for                                                      | Mounted cistern                                                                                               |
| Innovative flushing technology (with TwistFlush)                  | No                                                                                                            |
| Innovative flushing technology (with TwistFlush[e <sup>3</sup> ]) | No                                                                                                            |
| Flush volume I                                                    | 3/61                                                                                                          |
| Wall-mounted - floor-standing                                     | floor-standing                                                                                                |
| Material                                                          | Sanitary ceramics                                                                                             |
| surface                                                           | glossy                                                                                                        |
| Colour name                                                       | White Alpin                                                                                                   |
| Shape                                                             | Oval                                                                                                          |
| Colour designation                                                | White Alpin                                                                                                   |
| Antibacterial surface (with AntiBac)                              | No                                                                                                            |
| Easy surface cleaning<br>(CeramicPlus)                            | No                                                                                                            |
| Rimless (mit DirectFlush)                                         | Yes                                                                                                           |
| Flush type                                                        | Washdown toilet                                                                                               |
| Integrated freshness solution (with ViFresh)                      | No                                                                                                            |
| Outlet / outlet                                                   | horizontal outlet                                                                                             |

## 5644R001