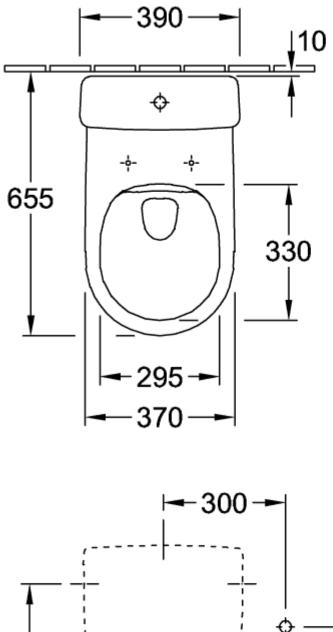

### PRODUCT INFORMATION

| Article title                                                     | Villeroy & Boch Avento Washdown<br>toilet for close-coupled WC-suite,<br>rimless, floor-standing, White Alpin |
|-------------------------------------------------------------------|---------------------------------------------------------------------------------------------------------------|
| Article number                                                    | 5644R001                                                                                                      |
| Assembly / Assembly type                                          | floor-standing                                                                                                |
| Scope of delivery                                                 | 1 x washdown toilet, rimless , 1 x fastening set                                                              |
| Depth in mm                                                       | 640                                                                                                           |
| Width in mm                                                       | 370                                                                                                           |
| Height in mm                                                      | 410                                                                                                           |
| Collection                                                        | Avento                                                                                                        |
| Suitable for                                                      | Mounted cistern                                                                                               |
| Innovative flushing technology (with TwistFlush)                  | No                                                                                                            |
| Innovative flushing technology (with TwistFlush[e <sup>3</sup> ]) | No                                                                                                            |
| Flush volume I                                                    | 3/61                                                                                                          |
| Wall-mounted - floor-standing                                     | floor-standing                                                                                                |
| Material                                                          | Sanitary ceramics                                                                                             |
| surface                                                           | glossy                                                                                                        |
| Colour name                                                       | White Alpin                                                                                                   |
| Shape                                                             | Oval                                                                                                          |
| Colour designation                                                | White Alpin                                                                                                   |
| Antibacterial surface (with AntiBac)                              | No                                                                                                            |
| Easy surface cleaning<br>(CeramicPlus)                            | No                                                                                                            |
| Rimless (mit DirectFlush)                                         | Yes                                                                                                           |
| Flush type                                                        | Washdown toilet                                                                                               |
| Integrated freshness solution (with ViFresh)                      | No                                                                                                            |
| Outlet / outlet                                                   | horizontal outlet                                                                                             |

### 5644R001