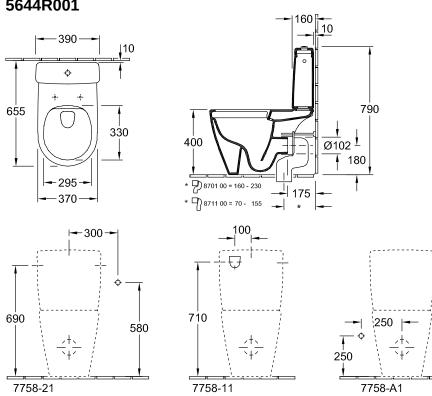

### PRODUCT INFORMATION

| Article title                                                     | Villeroy & Boch Avento Washdown<br>toilet for close-coupled WC-suite,<br>rimless, floor-standing, White Alpin |
|-------------------------------------------------------------------|---------------------------------------------------------------------------------------------------------------|
| Article number                                                    | 5644R001                                                                                                      |
| Assembly / Assembly type                                          | floor-standing                                                                                                |
| Scope of delivery                                                 | 1 x washdown toilet, rimless , 1 x fastening set                                                              |
| Depth in mm                                                       | 640                                                                                                           |
| Width in mm                                                       | 370                                                                                                           |
| Height in mm                                                      | 410                                                                                                           |
| Collection                                                        | Avento                                                                                                        |
| Suitable for                                                      | Mounted cistern                                                                                               |
| Innovative flushing technology (with TwistFlush)                  | No                                                                                                            |
| Innovative flushing technology (with TwistFlush[e <sup>3</sup> ]) | No                                                                                                            |
| Flush volume I                                                    | 3/61                                                                                                          |
| Wall-mounted - floor-standing                                     | floor-standing                                                                                                |
| Material                                                          | Sanitary ceramics                                                                                             |
| surface                                                           | glossy                                                                                                        |
| Colour name                                                       | White Alpin                                                                                                   |
| Shape                                                             | Oval                                                                                                          |
| Colour designation                                                | White Alpin                                                                                                   |
| Antibacterial surface (with AntiBac)                              | No                                                                                                            |
| Easy surface cleaning<br>(CeramicPlus)                            | No                                                                                                            |
| Rimless (mit DirectFlush)                                         | Yes                                                                                                           |
| Flush type                                                        | Washdown toilet                                                                                               |
| Integrated freshness solution (with ViFresh)                      | No                                                                                                            |
| Outlet / outlet                                                   | horizontal outlet                                                                                             |

## 5644R001