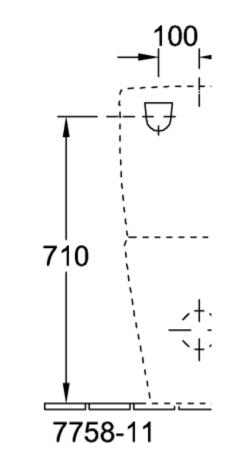

### PRODUCT INFORMATION

| Article title                                                     | Villeroy & Boch Avento Washdown<br>toilet for close-coupled WC-suite,<br>rimless, floor-standing, White Alpin |
|-------------------------------------------------------------------|---------------------------------------------------------------------------------------------------------------|
| Article number                                                    | 5644R001                                                                                                      |
| Assembly / Assembly type                                          | floor-standing                                                                                                |
| Scope of delivery                                                 | 1 x washdown toilet, rimless , 1 x fastening set                                                              |
| Depth in mm                                                       | 640                                                                                                           |
| Width in mm                                                       | 370                                                                                                           |
| Height in mm                                                      | 410                                                                                                           |
| Collection                                                        | Avento                                                                                                        |
| Suitable for                                                      | Mounted cistern                                                                                               |
| Innovative flushing technology (with TwistFlush)                  | No                                                                                                            |
| Innovative flushing technology (with TwistFlush[e <sup>3</sup> ]) | No                                                                                                            |
| Flush volume I                                                    | 3/61                                                                                                          |
| Wall-mounted - floor-standing                                     | floor-standing                                                                                                |
| Material                                                          | Sanitary ceramics                                                                                             |
| surface                                                           | glossy                                                                                                        |
| Colour name                                                       | White Alpin                                                                                                   |
| Shape                                                             | Oval                                                                                                          |
| Colour designation                                                | White Alpin                                                                                                   |
| Antibacterial surface (with AntiBac)                              | No                                                                                                            |
| Easy surface cleaning<br>(CeramicPlus)                            | No                                                                                                            |
| Rimless (mit DirectFlush)                                         | Yes                                                                                                           |
| Flush type                                                        | Washdown toilet                                                                                               |
| Integrated freshness solution (with ViFresh)                      | No                                                                                                            |
| Outlet / outlet                                                   | horizontal outlet                                                                                             |