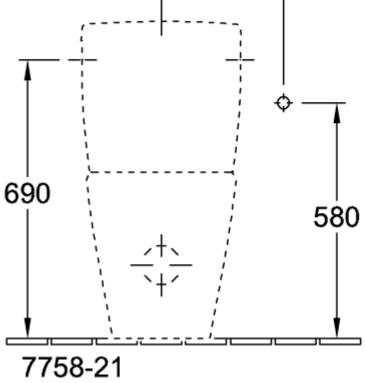

### PRODUCT INFORMATION

| Article title                                                     | Villeroy & Boch Avento Washdown<br>toilet for close-coupled WC-suite,<br>rimless, floor-standing, White Alpin |
|-------------------------------------------------------------------|---------------------------------------------------------------------------------------------------------------|
| Article number                                                    | 5644R001                                                                                                      |
| Assembly / Assembly type                                          | floor-standing                                                                                                |
| Scope of delivery                                                 | 1 x washdown toilet, rimless , 1 x fastening set                                                              |
| Depth in mm                                                       | 640                                                                                                           |
| Width in mm                                                       | 370                                                                                                           |
| Height in mm                                                      | 410                                                                                                           |
| Collection                                                        | Avento                                                                                                        |
| Suitable for                                                      | Mounted cistern                                                                                               |
| Innovative flushing technology (with TwistFlush)                  | No                                                                                                            |
| Innovative flushing technology (with TwistFlush[e <sup>3</sup> ]) | No                                                                                                            |
| Flush volume I                                                    | 3/61                                                                                                          |
| Wall-mounted - floor-standing                                     | floor-standing                                                                                                |
| Material                                                          | Sanitary ceramics                                                                                             |
| surface                                                           | glossy                                                                                                        |
| Colour name                                                       | White Alpin                                                                                                   |
| Shape                                                             | Oval                                                                                                          |
| Colour designation                                                | White Alpin                                                                                                   |
| Antibacterial surface (with AntiBac)                              | No                                                                                                            |
| Easy surface cleaning<br>(CeramicPlus)                            | No                                                                                                            |
| Rimless (mit DirectFlush)                                         | Yes                                                                                                           |
| Flush type                                                        | Washdown toilet                                                                                               |
| Integrated freshness solution (with ViFresh)                      | No                                                                                                            |
| Outlet / outlet                                                   | horizontal outlet                                                                                             |