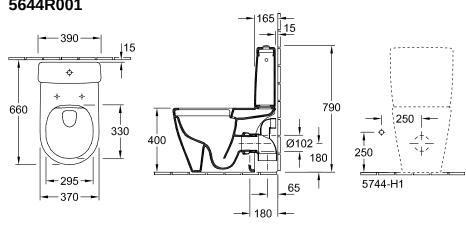

### PRODUCT INFORMATION

| Article title                                                     | Villeroy & Boch Avento Washdown<br>toilet for close-coupled WC-suite,<br>rimless, floor-standing, White Alpin |
|-------------------------------------------------------------------|---------------------------------------------------------------------------------------------------------------|
| Article number                                                    | 5644R001                                                                                                      |
| Assembly / Assembly type                                          | floor-standing                                                                                                |
| Scope of delivery                                                 | 1 x washdown toilet, rimless , 1 x fastening set                                                              |
| Depth in mm                                                       | 640                                                                                                           |
| Width in mm                                                       | 370                                                                                                           |
| Height in mm                                                      | 410                                                                                                           |
| Collection                                                        | Avento                                                                                                        |
| Suitable for                                                      | Mounted cistern                                                                                               |
| Innovative flushing technology (with TwistFlush)                  | No                                                                                                            |
| Innovative flushing technology (with TwistFlush[e <sup>3</sup> ]) | No                                                                                                            |
| Flush volume I                                                    | 3/61                                                                                                          |
| Wall-mounted - floor-standing                                     | floor-standing                                                                                                |
| Material                                                          | Sanitary ceramics                                                                                             |
| surface                                                           | glossy                                                                                                        |
| Colour name                                                       | White Alpin                                                                                                   |
| Shape                                                             | Oval                                                                                                          |
| Colour designation                                                | White Alpin                                                                                                   |
| Antibacterial surface (with AntiBac)                              | No                                                                                                            |
| Easy surface cleaning<br>(CeramicPlus)                            | No                                                                                                            |
| Rimless (mit DirectFlush)                                         | Yes                                                                                                           |
| Flush type                                                        | Washdown toilet                                                                                               |
| Integrated freshness solution (with ViFresh)                      | No                                                                                                            |
| Outlet / outlet                                                   | horizontal outlet                                                                                             |

#### 5644R001