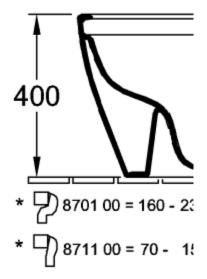

### PRODUCT INFORMATION

| Article title                                                     | Villeroy & Boch Avento Washdown<br>toilet for close-coupled WC-suite,<br>rimless, floor-standing, White Alpin |
|-------------------------------------------------------------------|---------------------------------------------------------------------------------------------------------------|
| Article number                                                    | 5644R001                                                                                                      |
| Assembly / Assembly type                                          | floor-standing                                                                                                |
| Scope of delivery                                                 | 1 x washdown toilet, rimless , 1 x fastening set                                                              |
| Depth in mm                                                       | 640                                                                                                           |
| Width in mm                                                       | 370                                                                                                           |
| Height in mm                                                      | 410                                                                                                           |
| Collection                                                        | Avento                                                                                                        |
| Suitable for                                                      | Mounted cistern                                                                                               |
| Innovative flushing technology (with TwistFlush)                  | No                                                                                                            |
| Innovative flushing technology (with TwistFlush[e <sup>3</sup> ]) | No                                                                                                            |
| Flush volume I                                                    | 3/61                                                                                                          |
| Wall-mounted - floor-standing                                     | floor-standing                                                                                                |
| Material                                                          | Sanitary ceramics                                                                                             |
| surface                                                           | glossy                                                                                                        |
| Colour name                                                       | White Alpin                                                                                                   |
| Shape                                                             | Oval                                                                                                          |
| Colour designation                                                | White Alpin                                                                                                   |
| Antibacterial surface (with AntiBac)                              | No                                                                                                            |
| Easy surface cleaning<br>(CeramicPlus)                            | No                                                                                                            |
| Rimless (mit DirectFlush)                                         | Yes                                                                                                           |
| Flush type                                                        | Washdown toilet                                                                                               |
| Integrated freshness solution (with ViFresh)                      | No                                                                                                            |
| Outlet / outlet                                                   | horizontal outlet                                                                                             |