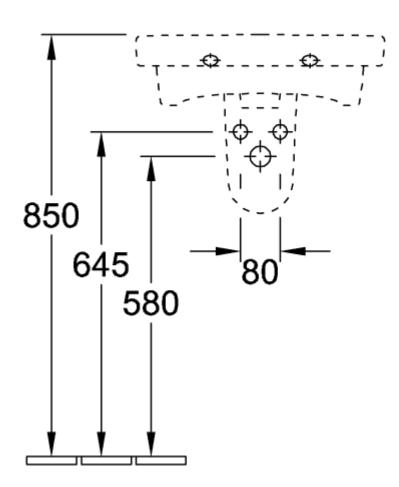

|
| Material<br>surface<br>Colour name<br>With overflow<br>Shape                                                                                           | Sanitary ceramics<br>glossy<br>White Alpin<br>No<br>Rectangle                                       |
| Material<br>surface<br>Colour name<br>With overflow<br>Shape<br>Colour designation<br>Antibacterial surface (with                                      | Sanitary ceramics<br>glossy<br>White Alpin<br>No<br>Rectangle<br>White Alpin                        |
| Material<br>surface<br>Colour name<br>With overflow<br>Shape<br>Colour designation<br>Antibacterial surface (with<br>AntiBac)<br>Easy surface cleaning | Sanitary ceramics<br>glossy<br>White Alpin<br>No<br>Rectangle<br>White Alpin<br>No                  |

## TECHNICAL DRAWINGS





##