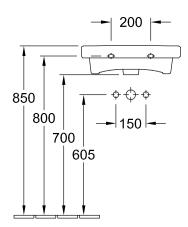

rial<br>surface<br>Colour name<br>With overflow<br>Shape                                                                                           | Sanitary ceramics<br>glossy<br>White Alpin<br>No<br>Rectangle                                       |
| Material<br>surface<br>Colour name<br>With overflow<br>Shape<br>Colour designation<br>Antibacterial surface (with                                      | Sanitary ceramics<br>glossy<br>White Alpin<br>No<br>Rectangle<br>White Alpin                        |
| Material<br>surface<br>Colour name<br>With overflow<br>Shape<br>Colour designation<br>Antibacterial surface (with<br>AntiBac)<br>Easy surface cleaning | Sanitary ceramics<br>glossy<br>White Alpin<br>No<br>Rectangle<br>White Alpin<br>No                  |

## TECHNICAL DRAWINGS





##