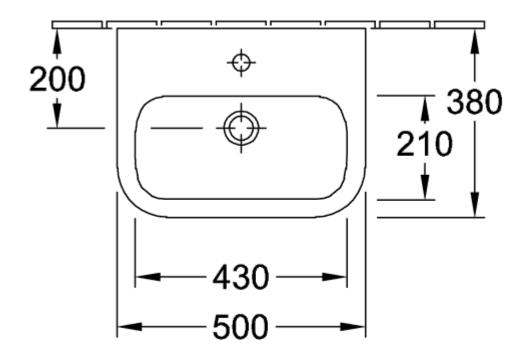

## TECHNICAL DRAWINGS

## PRODUCT INFORMATION

| Article title                                                                                                                                          | Villeroy & Boch Architectura<br>Handwashbasin, 500 x 380 x 150<br>mm, White Alpin, without overflow |
|--------------------------------------------------------------------------------------------------------------------------------------------------------|-----------------------------------------------------------------------------------------------------|
| Article number                                                                                                                                         | 43735101                                                                                            |
| Assembly / Assembly type                                                                                                                               | wall-mounted                                                                                        |
| Scope of delivery                                                                                                                                      | 1 x handwashbasin                                                                                   |
| Depth in mm                                                                                                                                            | 380                                                                                                 |
| Width in mm                                                                                                                                            | 500                                                                                                 |
| Height in mm                                                                                                                                           | 150                                                                                                 |
| Interior depth                                                                                                                                         | 100                                                                                                 |
| Collection                                                                                                                                             | Architectura                                                                                        |
| Tap fitting / Tap hole information                                                                                                                     | Please note: unclosable outlet valve<br>must be used with models without<br>overflow                |
|                                                                                                                                                        |                                                                                                     |
| Suitable for                                                                                                                                           | 1-hole mixer                                                                                        |
| Suitable for<br>Material                                                                                                                               | 1-hole mixer<br>Sanitary ceramics                                                                   |
|                                                                                                                                                        |                                                                                                     |
| Material                                                                                                                                               | Sanitary ceramics                                                                                   |
| Material<br>surface                                                                                                                                    | Sanitary ceramics<br>glossy                                                                         |
| Material<br>surface<br>Colour name                                                                                                                     | Sanitary ceramics<br>glossy<br>White Alpin                                                          |
| Material<br>surface<br>Colour name<br>With overflow                                                                                                    | Sanitary ceramics<br>glossy<br>White Alpin<br>No                                                    |
| Material<br>surface<br>Colour name<br>With overflow<br>Shape                                                                                           | Sanitary ceramics<br>glossy<br>White Alpin<br>No<br>Rectangle                                       |
| Material<br>surface<br>Colour name<br>With overflow<br>Shape<br>Colour designation<br>Antibacterial surface (with                                      | Sanitary ceramics<br>glossy<br>White Alpin<br>No<br>Rectangle<br>White Alpin                        |
| Material<br>surface<br>Colour name<br>With overflow<br>Shape<br>Colour designation<br>Antibacterial surface (with<br>AntiBac)<br>Easy surface cleaning | Sanitary ceramics<br>glossy<br>White Alpin<br>No<br>Rectangle<br>White Alpin<br>No                  |