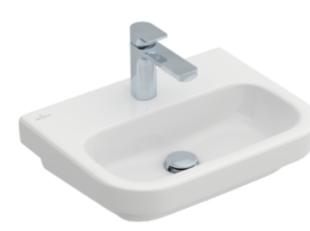

## PRODUCT INFORMATION

| Article title                                                                                                                                          | Villeroy & Boch Architectura<br>Handwashbasin, 500 x 380 x 150<br>mm, White Alpin, without overflow |
|--------------------------------------------------------------------------------------------------------------------------------------------------------|-----------------------------------------------------------------------------------------------------|
| Article number                                                                                                                                         | 43735101                                                                                            |
| Assembly / Assembly type                                                                                                                               | wall-mounted                                                                                        |
| Scope of delivery                                                                                                                                      | 1 x handwashbasin                                                                                   |
| Depth in mm                                                                                                                                            | 380                                                                                                 |
| Width in mm                                                                                                                                            | 500                                                                                                 |
| Height in mm                                                                                                                                           | 150                                                                                                 |
| Interior depth                                                                                                                                         | 100                                                                                                 |
| Collection                                                                                                                                             | Architectura                                                                                        |
| Tap fitting / Tap hole information                                                                                                                     | Please note: unclosable outlet valve<br>must be used with models without<br>overflow                |
|                                                                                                                                                        |                                                                                                     |
| Suitable for                                                                                                                                           | 1-hole mixer                                                                                        |
| Suitable for<br>Material                                                                                                                               | 1-hole mixer<br>Sanitary ceramics                                                                   |
|                                                                                                                                                        |                                                                                                     |
| Material                                                                                                                                               | Sanitary ceramics                                                                                   |
| Material<br>surface                                                                                                                                    | Sanitary ceramics<br>glossy                                                                         |
| Material<br>surface<br>Colour name                                                                                                                     | Sanitary ceramics<br>glossy<br>White Alpin                                                          |
| Material<br>surface<br>Colour name<br>With overflow                                                                                                    | Sanitary ceramics<br>glossy<br>White Alpin<br>No                                                    |
| Material<br>surface<br>Colour name<br>With overflow<br>Shape                                                                                           | Sanitary ceramics<br>glossy<br>White Alpin<br>No<br>Rectangle                                       |
| Material<br>surface<br>Colour name<br>With overflow<br>Shape<br>Colour designation<br>Antibacterial surface (with                                      | Sanitary ceramics<br>glossy<br>White Alpin<br>No<br>Rectangle<br>White Alpin                        |
| Material<br>surface<br>Colour name<br>With overflow<br>Shape<br>Colour designation<br>Antibacterial surface (with<br>AntiBac)<br>Easy surface cleaning | Sanitary ceramics<br>glossy<br>White Alpin<br>No<br>Rectangle<br>White Alpin<br>No                  |