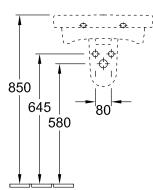

al<br>surface<br>Colour name<br>With overflow<br>Shape                                                                                           | Sanitary ceramics<br>glossy<br>White Alpin<br>No<br>Rectangle                                       |
| Material<br>surface<br>Colour name<br>With overflow<br>Shape<br>Colour designation<br>Antibacterial surface (with                                      | Sanitary ceramics<br>glossy<br>White Alpin<br>No<br>Rectangle<br>White Alpin                        |
| Material<br>surface<br>Colour name<br>With overflow<br>Shape<br>Colour designation<br>Antibacterial surface (with<br>AntiBac)<br>Easy surface cleaning | Sanitary ceramics<br>glossy<br>White Alpin<br>No<br>Rectangle<br>White Alpin<br>No                  |

## TECHNICAL DRAWINGS





##