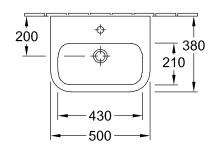

## TECHNICAL DRAWINGS

## PRODUCT INFORMATION

| Article title                                                                                                                                          | Villeroy & Boch Architectura<br>Handwashbasin, 500 x 380 x 150<br>mm, White Alpin, without overflow |
|--------------------------------------------------------------------------------------------------------------------------------------------------------|-----------------------------------------------------------------------------------------------------|
| Article number                                                                                                                                         | 43735101                                                                                            |
| Assembly / Assembly type                                                                                                                               | wall-mounted                                                                                        |
| Scope of delivery                                                                                                                                      | 1 x handwashbasin                                                                                   |
| Depth in mm                                                                                                                                            | 380                                                                                                 |
| Width in mm                                                                                                                                            | 500                                                                                                 |
| Height in mm                                                                                                                                           | 150                                                                                                 |
| Interior depth                                                                                                                                         | 100                                                                                                 |
| Collection                                                                                                                                             | Architectura                                                                                        |
| Tap fitting / Tap hole information                                                                                                                     | Please note: unclosable outlet valve<br>must be used with models without<br>overflow                |
|                                                                                                                                                        |                                                                                                     |
| Suitable for                                                                                                                                           | 1-hole mixer                                                                                        |
| Suitable for<br>Material                                                                                                                               | 1-hole mixer<br>Sanitary ceramics                                                                   |
|                                                                                                                                                        |                                                                                                     |
| Material                                                                                                                                               | Sanitary ceramics                                                                                   |
| Material<br>surface                                                                                                                                    | Sanitary ceramics<br>glossy                                                                         |
| Material<br>surface<br>Colour name                                                                                                                     | Sanitary ceramics<br>glossy<br>White Alpin                                                          |
| Material<br>surface<br>Colour name<br>With overflow                                                                                                    | Sanitary ceramics<br>glossy<br>White Alpin<br>No                                                    |
| Material<br>surface<br>Colour name<br>With overflow<br>Shape                                                                                           | Sanitary ceramics<br>glossy<br>White Alpin<br>No<br>Rectangle                                       |
| Material<br>surface<br>Colour name<br>With overflow<br>Shape<br>Colour designation<br>Antibacterial surface (with                                      | Sanitary ceramics<br>glossy<br>White Alpin<br>No<br>Rectangle<br>White Alpin                        |
| Material<br>surface<br>Colour name<br>With overflow<br>Shape<br>Colour designation<br>Antibacterial surface (with<br>AntiBac)<br>Easy surface cleaning | Sanitary ceramics<br>glossy<br>White Alpin<br>No<br>Rectangle<br>White Alpin<br>No                  |