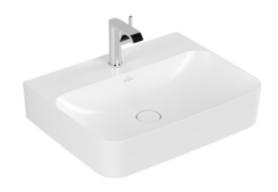

## FINION WASHBASIN RECTANGLE

## PRODUCT INFORMATION

| Article title                        | Villeroy & Boch Finion Washbasin,<br>600 x 470 x 164 mm, Stone White<br>CeramicPlus, with concealed<br>overflow, ground |
|--------------------------------------|-------------------------------------------------------------------------------------------------------------------------|
| Article number                       | 41686CRW                                                                                                                |
| Assembly / Assembly type             | wall-mounted                                                                                                            |
| Scope of delivery                    | 1 x washbasin , 1 x concealed<br>ViFlow overflow with ceramic valve<br>cover                                            |
| Depth in mm                          | 470                                                                                                                     |
| Width in mm                          | 600                                                                                                                     |
| Height in mm                         | 164                                                                                                                     |
| Interior depth                       | 105                                                                                                                     |
| Collection                           | Finion                                                                                                                  |
| Suitable for                         | 3-hole mixer, Matching<br>Villeroy&Boch furniture                                                                       |
| Material                             | TitanCeram                                                                                                              |
| surface                              | matt                                                                                                                    |
| Colour name                          | Stone White CeramicPlus                                                                                                 |
| With overflow                        | Yes                                                                                                                     |
| Shape                                | Rectangle                                                                                                               |
| Colour designation                   | Stone White                                                                                                             |
| Antibacterial surface (with AntiBac) | No                                                                                                                      |
| Easy surface cleaning (CeramicPlus)  | Yes                                                                                                                     |
| Number of tap holes punched through  | 1                                                                                                                       |
| Number of tap holes pre-drilled      | 2                                                                                                                       |
| Underside of washbasin               | ground                                                                                                                  |
| Number of bowls                      | 1                                                                                                                       |