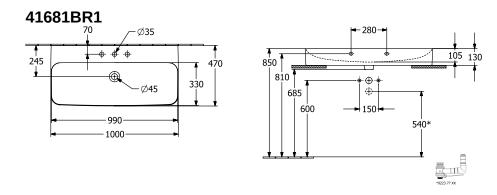

|
| Number of tap holes punched through     | 1                                                                                                                        |
| Number of tap holes pre-drilled         | 2                                                                                                                        |
| Underside of washbasin                  | ground                                                                                                                   |
| Number of bowls                         | 1                                                                                                                        |

## TECHNICAL DRAWINGS





2