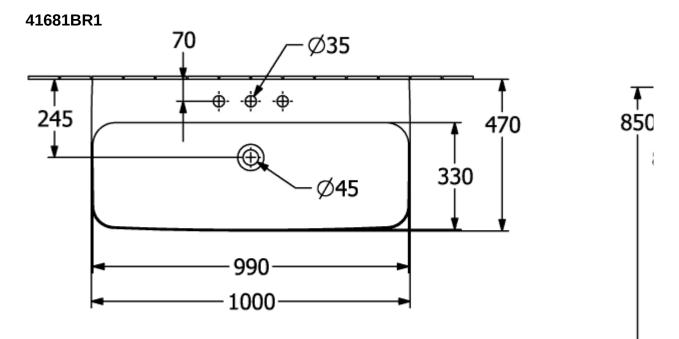

|
| Number of tap holes punched through     | 1                                                                                                                        |
| Number of tap holes pre-drilled         | 2                                                                                                                        |
| Underside of washbasin                  | ground                                                                                                                   |
| Number of bowls                         | 1                                                                                                                        |

## TECHNICAL DRAWINGS





2