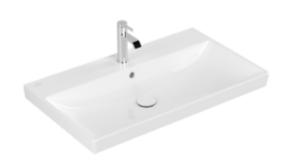

## AVENTO VANITY WASHBASIN RECTANGLE

## PRODUCT INFORMATION

| Article title                        | Villeroy & Boch Avento Vanity<br>washbasin, 800 x 470 x 165 mm,<br>White Alpin, with overflow |
|--------------------------------------|-----------------------------------------------------------------------------------------------|
| Article number                       | 41568001                                                                                      |
| Assembly / Assembly type             | wall-mounted                                                                                  |
| Scope of delivery                    | 1 x vanity washbasin                                                                          |
| Depth in mm                          | 470                                                                                           |
| Width in mm                          | 800                                                                                           |
| Height in mm                         | 165                                                                                           |
| Interior depth                       | 110                                                                                           |
| Collection                           | Avento                                                                                        |
| Suitable for                         | 3-hole mixer, Matching Villeroy&Boch furniture                                                |
| Material                             | Sanitary ceramics                                                                             |
| surface                              | glossy                                                                                        |
| Colour name                          | White Alpin                                                                                   |
| With overflow                        | Yes                                                                                           |
| Shape                                | Rectangle                                                                                     |
| Colour designation                   | White Alpin                                                                                   |
| Antibacterial surface (with AntiBac) | No                                                                                            |
| Easy surface cleaning (CeramicPlus)  | No                                                                                            |
| Number of tap holes punched through  | 1                                                                                             |
| Number of tap holes pre-drilled      | 2                                                                                             |
| Number of bowls                      | 1                                                                                             |