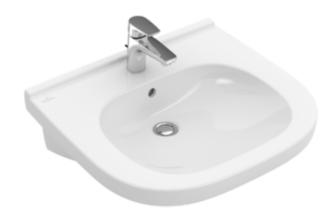

## PRODUCT INFORMATION

| Article title                        | Villeroy & Boch ViCare Washbasin<br>ViCare, 600 x 550 x 195 mm, White<br>Alpin, without overflow |
|--------------------------------------|--------------------------------------------------------------------------------------------------|
| Article number                       | 41196101                                                                                         |
| Assembly / Assembly type             | wall-mounted                                                                                     |
| Scope of delivery                    | 1 x washbasin                                                                                    |
| Depth in mm                          | 550                                                                                              |
| Width in mm                          | 600                                                                                              |
| Height in mm                         | 195                                                                                              |
| Interior depth                       | 100                                                                                              |
| Collection                           | ViCare                                                                                           |
| Tap fitting / Tap hole information   | Please note: unclosable outlet valve must be used with models without overflow                   |
| Suitable for                         | 3-hole mixer, Accessible application                                                             |
| Material                             | Sanitary ceramics                                                                                |
| surface                              | glossy                                                                                           |
| Colour name                          | White Alpin                                                                                      |
| With overflow                        | No                                                                                               |
| Shape                                | Oval                                                                                             |
| Colour designation                   | White Alpin                                                                                      |
| Antibacterial surface (with AntiBac) | No                                                                                               |
| Easy surface cleaning (CeramicPlus)  | No                                                                                               |
| Number of tap holes punched through  | 1                                                                                                |
| Number of tap holes pre-drilled      | 2                                                                                                |
| Number of bowls                      | 1                                                                                                |