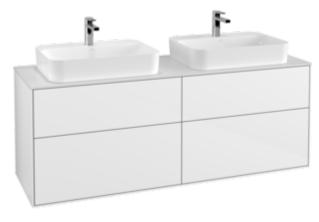

## PRODUCT INFORMATION

| Article title                     | Villeroy & Boch Finion Vanity unit, 4<br>pull-out compartments, 1600 x 603<br>x 501 mm, Glossy White Lacquer /<br>Glass White Matt                             |
|-----------------------------------|----------------------------------------------------------------------------------------------------------------------------------------------------------------|
| Article number                    | F43100GF                                                                                                                                                       |
| Assembly / Assembly type          | wall-mounted                                                                                                                                                   |
| Type of opening                   | 4 pull-out compartments                                                                                                                                        |
| Equipment                         | 2 x wide glass drawer divider , 6 x<br>narrow glass drawer divider 2 x<br>accessory box S 2 x accessory box<br>M 4 x pull-out compartment with<br>non-slip mat |
| Scope of delivery                 | 1 x vanity unit , 1 x fastening set                                                                                                                            |
| Position of washbasin             | for 2 washbasins                                                                                                                                               |
| Position of shelf unit            | without                                                                                                                                                        |
| Depth in mm                       | 501                                                                                                                                                            |
| Width in mm                       | 1600                                                                                                                                                           |
| Height in mm                      | 603                                                                                                                                                            |
| Collection                        | Finion                                                                                                                                                         |
| Suitable for                      | selected surface-mounted washbasins                                                                                                                            |
| Function                          | <ul><li>with SoftClosing</li><li>with push-to-open function</li></ul>                                                                                          |
| Material front                    | MDF                                                                                                                                                            |
| Surface of front                  | Paint                                                                                                                                                          |
| Material body                     | MDF                                                                                                                                                            |
| Surface of body                   | Paint                                                                                                                                                          |
| Material cover panel              | MDF                                                                                                                                                            |
| Shape                             | Angular                                                                                                                                                        |
| Colour designation                | Glossy White Lacquer                                                                                                                                           |
| Colour designation of cover panel | Glass White Matt                                                                                                                                               |
| With lighting                     | No                                                                                                                                                             |
| Smart home compatible             | No                                                                                                                                                             |