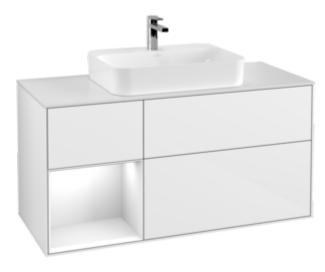

## FINION VANITY UNIT ANGULAR

## PRODUCT INFORMATION

| Article title                     | Villeroy & Boch Finion Vanity unit,                                                                                                                            |
|-----------------------------------|----------------------------------------------------------------------------------------------------------------------------------------------------------------|
|                                   | with lighting, 3 pull-out compartments, 1200 x 603 x 501                                                                                                       |
|                                   | mm, Glossy White Lacquer / Glossy                                                                                                                              |
|                                   | White Lacquer / Glass White Matt                                                                                                                               |
| Article number                    | F411GFGF                                                                                                                                                       |
| Assembly / Assembly type          | wall-mounted                                                                                                                                                   |
| Type of opening                   | 3 pull-out compartments                                                                                                                                        |
| Equipment                         | 1 x wide glass drawer divider , 3 x<br>narrow glass drawer divider 1 x<br>accessory box S 1 x accessory box<br>M 3 x pull-out compartment with<br>non-slip mat |
| Scope of delivery                 | 1x vanity unit , $1x$ fastening set                                                                                                                            |
| Position of washbasin             | washbasin on the middle                                                                                                                                        |
| Position of shelf unit            | left                                                                                                                                                           |
| Depth in mm                       | 501                                                                                                                                                            |
| Width in mm                       | 1200                                                                                                                                                           |
| Height in mm                      | 603                                                                                                                                                            |
| Collection                        | Finion                                                                                                                                                         |
| Suitable for                      | selected surface-mounted washbasins                                                                                                                            |
| Function                          | with CoffCloring                                                                                                                                               |
|                                   | <ul><li>with SoftClosing</li><li>with lighting</li></ul>                                                                                                       |
|                                   | <ul> <li>with push-to-open function</li> </ul>                                                                                                                 |
| Material front                    | MDF                                                                                                                                                            |
| Surface of front                  | Paint                                                                                                                                                          |
| Material body                     | MDF                                                                                                                                                            |
| Surface of body                   | Paint                                                                                                                                                          |
| Material shelf element            | MDF                                                                                                                                                            |
| Surface of shelf unit             | Paint                                                                                                                                                          |
| Material cover panel              | MDF                                                                                                                                                            |
| Shape                             | Angular                                                                                                                                                        |
| Colour designation                | Glossy White Lacquer                                                                                                                                           |
| Colour designation of shelf unit  | Glossy White Lacquer                                                                                                                                           |
| Colour designation of cover panel | Glass White Matt                                                                                                                                               |
| With lighting                     | Yes                                                                                                                                                            |
| Smart home compatible             | No                                                                                                                                                             |
| F                                 |                                                                                                                                                                |