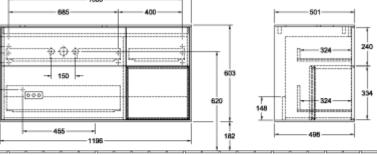

|
| Colour designation of cover panel | Glass White Matt                                                                                                                                                        |
| With lighting                     | Yes                                                                                                                                                                     |
| Smart home compatible             | No                                                                                                                                                                      |

# TECHNICAL DRAWINGS

# F401MTMT 1200 1085 400





#### F401MTMT

400

1 220 - 240 V