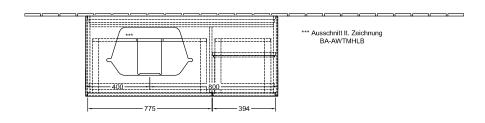

|
| Colour designation of cover panel | Glass White Matt                                                                                                                                                        |
| With lighting                     | Yes                                                                                                                                                                     |
| Smart home compatible             | No                                                                                                                                                                      |

# TECHNICAL DRAWINGS

# F401MTMT 1200 1085 400





#### F401MTMT

400

1 220 - 240 V