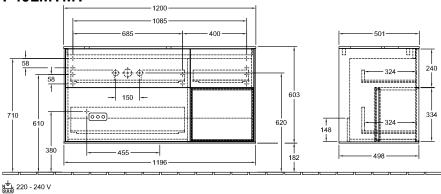

|
| Colour designation of cover panel | Glass White Matt                                                                                                                                                        |
| With lighting                     | Yes                                                                                                                                                                     |
| Smart home compatible             | No                                                                                                                                                                      |

# TECHNICAL DRAWINGS

# F401MTMT 1200 1085 400





#### F401MTMT

400

1 220 - 240 V