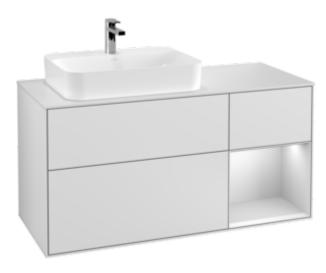

## PRODUCT INFORMATION

| Article title                     | Villeroy & Boch Finion Vanity unit,<br>with lighting, 3 pull-out<br>compartments, 1200 x 603 x 501<br>mm, White Matt Lacquer / White<br>Matt Lacquer / Glass White Matt |
|-----------------------------------|-------------------------------------------------------------------------------------------------------------------------------------------------------------------------|
| Article number                    | F401MTMT                                                                                                                                                                |
| Assembly / Assembly type          | wall-mounted                                                                                                                                                            |
| Type of opening                   | 3 pull-out compartments                                                                                                                                                 |
| Equipment                         | 1 x wide glass drawer divider , 3 x<br>narrow glass drawer divider 1 x<br>accessory box S 1 x accessory box<br>M 3 x pull-out compartment with<br>non-slip mat          |
| Scope of delivery                 | 1 x vanity unit , 1 x fastening set                                                                                                                                     |
| Position of washbasin             | washbasin on left                                                                                                                                                       |
| Position of shelf unit            | right                                                                                                                                                                   |
| Depth in mm                       | 501                                                                                                                                                                     |
| Width in mm                       | 1200                                                                                                                                                                    |
| Height in mm                      | 603                                                                                                                                                                     |
| Collection                        | Finion                                                                                                                                                                  |
| Suitable for                      | selected surface-mounted washbasins                                                                                                                                     |
| Function                          | <ul><li>with SoftClosing</li><li>with lighting</li><li>with push-to-open function</li></ul>                                                                             |
| Material front                    | MDF                                                                                                                                                                     |
| Surface of front                  | Paint                                                                                                                                                                   |
| Material body                     | MDF                                                                                                                                                                     |
| Surface of body                   | Paint                                                                                                                                                                   |
| Material shelf element            | MDF                                                                                                                                                                     |
| Surface of shelf unit             | Paint                                                                                                                                                                   |
| Material cover panel              | MDF                                                                                                                                                                     |
| Shape                             | Angular                                                                                                                                                                 |
| Colour designation                | White Matt Lacquer                                                                                                                                                      |
| Colour designation of shelf unit  | White Matt Lacquer                                                                                                                                                      |
| Colour designation of cover panel | Glass White Matt                                                                                                                                                        |
| With lighting                     | Yes                                                                                                                                                                     |
| Smart home compatible             | No                                                                                                                                                                      |