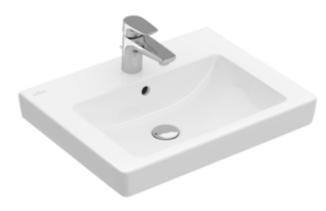

## SUBWAY 2.0 WASHBASIN RECTANGLE

## PRODUCT INFORMATION

| Article title                        | Villeroy & Boch Subway 2.0<br>Washbasin, 550 x 440 x 150 mm,<br>White Alpin, with overflow |
|--------------------------------------|--------------------------------------------------------------------------------------------|
| Article number                       | 71135501                                                                                   |
| Assembly / Assembly type             | wall-mounted                                                                               |
| Scope of delivery                    | 1 x washbasin                                                                              |
| Depth in mm                          | 440                                                                                        |
| Width in mm                          | 550                                                                                        |
| Height in mm                         | 150                                                                                        |
| Interior depth                       | 100                                                                                        |
| Collection                           | Subway 2.0                                                                                 |
| Suitable for                         | 3-hole mixer                                                                               |
| Material                             | Sanitary ceramics                                                                          |
| surface                              | glossy                                                                                     |
| Colour name                          | White Alpin                                                                                |
| With overflow                        | Yes                                                                                        |
| Shape                                | Rectangle                                                                                  |
| Colour designation                   | White Alpin                                                                                |
| Antibacterial surface (with AntiBac) | No                                                                                         |
| Easy surface cleaning (CeramicPlus)  | No                                                                                         |
| Number of tap holes punched through  | 1                                                                                          |
| Number of tap holes pre-drilled      | 2                                                                                          |
| Number of bowls                      | 1                                                                                          |