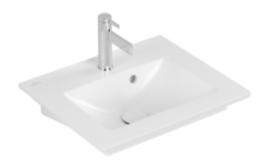

## VENTICELLO HANDWASHBASIN RECTANGLE

## PRODUCT INFORMATION

| Article title                        | Villeroy & Boch Venticello<br>Handwashbasin, 500 x 420 x 150<br>mm, Stone White CeramicPlus, with<br>overflow |
|--------------------------------------|---------------------------------------------------------------------------------------------------------------|
| Article number                       | 412450RW                                                                                                      |
| Assembly / Assembly type             | wall-mounted                                                                                                  |
| Scope of delivery                    | 1 x handwashbasin                                                                                             |
| Depth in mm                          | 420                                                                                                           |
| Width in mm                          | 500                                                                                                           |
| Height in mm                         | 150                                                                                                           |
| Interior depth                       | 100                                                                                                           |
| Collection                           | Venticello                                                                                                    |
| Suitable for                         | 1-hole mixer, Matching<br>Villeroy&Boch furniture                                                             |
| Material                             | Sanitary ceramics                                                                                             |
| surface                              | matt                                                                                                          |
| Colour name                          | Stone White CeramicPlus                                                                                       |
| With overflow                        | Yes                                                                                                           |
| Shape                                | Rectangle                                                                                                     |
| Colour designation                   | Stone White                                                                                                   |
| Antibacterial surface (with AntiBac) | No                                                                                                            |
| Easy surface cleaning (CeramicPlus)  | Yes                                                                                                           |
| Number of tap holes punched through  | 1                                                                                                             |
| Number of bowls                      | 1                                                                                                             |