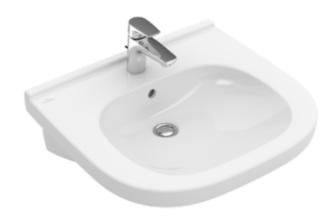

## VICARE WASHBASIN VICARE OVAL

## PRODUCT INFORMATION

| Article title                        | Villeroy & Boch ViCare Washbasin<br>ViCare, 600 x 550 x 195 mm, White<br>Alpin AntiBac CeramicPlus, without<br>overflow |
|--------------------------------------|-------------------------------------------------------------------------------------------------------------------------|
| Article number                       | 411961T2                                                                                                                |
| Assembly / Assembly type             | wall-mounted                                                                                                            |
| Scope of delivery                    | 1 x washbasin                                                                                                           |
| Depth in mm                          | 550                                                                                                                     |
| Width in mm                          | 600                                                                                                                     |
| Height in mm                         | 195                                                                                                                     |
| Interior depth                       | 100                                                                                                                     |
| Collection                           | ViCare                                                                                                                  |
| Tap fitting / Tap hole information   | Please note: unclosable outlet valve must be used with models without overflow                                          |
| Suitable for                         | 3-hole mixer, Accessible application                                                                                    |
| Material                             | Sanitary ceramics                                                                                                       |
| surface                              | glossy                                                                                                                  |
| Colour name                          | White Alpin AntiBac CeramicPlus                                                                                         |
| With overflow                        | No                                                                                                                      |
| Shape                                | Oval                                                                                                                    |
| Colour designation                   | White Alpin                                                                                                             |
| Antibacterial surface (with AntiBac) | Yes                                                                                                                     |
| Easy surface cleaning (CeramicPlus)  | Yes                                                                                                                     |
| Number of tap holes punched through  | 1                                                                                                                       |
| Number of tap holes pre-drilled      | 2                                                                                                                       |
| Number of bowls                      | 1                                                                                                                       |