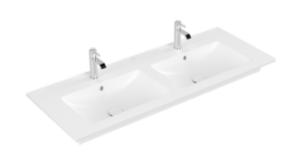

## VENTICELLO DOUBLE VANITY WASHBASIN RECTANGLE

## PRODUCT INFORMATION

| Article title                        | Villeroy & Boch Venticello Double<br>vanity washbasin, 1300 x 500 x 170<br>mm, Stone White CeramicPlus, with<br>overflow |
|--------------------------------------|--------------------------------------------------------------------------------------------------------------------------|
| Article number                       | 4111DLRW                                                                                                                 |
| Assembly / Assembly type             | wall-mounted                                                                                                             |
| Scope of delivery                    | 1 x double vanity washbasin                                                                                              |
| Depth in mm                          | 500                                                                                                                      |
| Width in mm                          | 1300                                                                                                                     |
| Height in mm                         | 170                                                                                                                      |
| Interior depth                       | 120                                                                                                                      |
| Collection                           | Venticello                                                                                                               |
| Suitable for                         | two 3-hole tap fittings, Matching<br>Villeroy&Boch furniture                                                             |
| Material                             | Sanitary ceramics                                                                                                        |
| surface                              | matt                                                                                                                     |
| Colour name                          | Stone White CeramicPlus                                                                                                  |
| With overflow                        | Yes                                                                                                                      |
| Shape                                | Rectangle                                                                                                                |
| Colour designation                   | Stone White                                                                                                              |
| Antibacterial surface (with AntiBac) | No                                                                                                                       |
| Easy surface cleaning (CeramicPlus)  | Yes                                                                                                                      |
| Number of tap holes punched through  | 2                                                                                                                        |
| Number of tap holes pre-drilled      | 4                                                                                                                        |
| Number of bowls                      | 2                                                                                                                        |