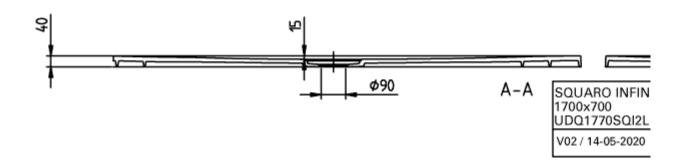

## TECHNICAL DRAWINGS

## PRODUCT INFORMATION

| Article title                        | Villeroy & Boch Squaro Infinity<br>Rectangular shower tray, 1700 x<br>700 x 40 mm, anthracite                                                |
|--------------------------------------|----------------------------------------------------------------------------------------------------------------------------------------------|
| Article number                       | UDQ1770SQI2LV-1S                                                                                                                             |
| Assembly / Assembly type             | Surface-mounted, Corner installation, on left flush-fitting installation                                                                     |
| Assembly instructions                | Quaryl shower trays can be cut to size on site in accordance with the installation instructions; see pro.villeroy-boch for a detailed video. |
| Scope of delivery                    | 1 x rectangular shower tray , 1 x outlet cover in matching matt colour with chrome-plated strip                                              |
| Length in mm                         | 1700                                                                                                                                         |
| Width in mm                          | 700                                                                                                                                          |
| Height in mm                         | 40                                                                                                                                           |
| Interior depth                       | 15                                                                                                                                           |
| Collection                           | Squaro Infinity                                                                                                                              |
| Material                             | Quaryl®                                                                                                                                      |
| Colour name                          | anthracite                                                                                                                                   |
| Other material                       | Outlet cover: Acrylic                                                                                                                        |
| Other surfaces                       | Outlet cover: matt                                                                                                                           |
| Design Awards                        | iF Product Design Award 2016                                                                                                                 |
| Shape                                | Rectangle                                                                                                                                    |
| Colour designation                   | anthracite                                                                                                                                   |
| Other colour designations            | Outlet cover: anthracite                                                                                                                     |
| Antibacterial surface (with AntiBac) | No                                                                                                                                           |
| Easy surface cleaning (CeramicPlus)  | No                                                                                                                                           |
| With slip resistance                 | No                                                                                                                                           |