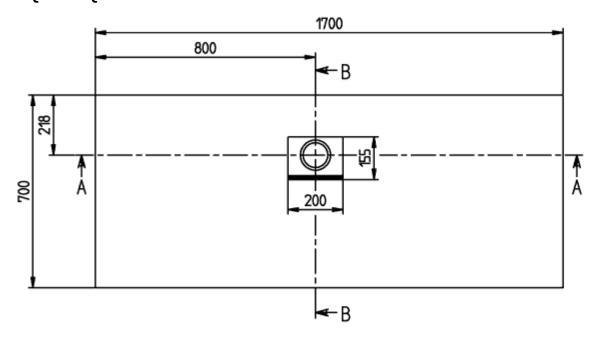

## TECHNICAL DRAWINGS

## PRODUCT INFORMATION

| Article title                        | Villeroy & Boch Squaro Infinity<br>Rectangular shower tray, 1700 x<br>700 x 40 mm, anthracite                                                |
|--------------------------------------|----------------------------------------------------------------------------------------------------------------------------------------------|
| Article number                       | UDQ1770SQI2LV-1S                                                                                                                             |
| Assembly / Assembly type             | Surface-mounted, Corner installation, on left flush-fitting installation                                                                     |
| Assembly instructions                | Quaryl shower trays can be cut to size on site in accordance with the installation instructions; see pro.villeroy-boch for a detailed video. |
| Scope of delivery                    | 1 x rectangular shower tray , 1 x outlet cover in matching matt colour with chrome-plated strip                                              |
| Length in mm                         | 1700                                                                                                                                         |
| Width in mm                          | 700                                                                                                                                          |
| Height in mm                         | 40                                                                                                                                           |
| Interior depth                       | 15                                                                                                                                           |
| Collection                           | Squaro Infinity                                                                                                                              |
| Material                             | Quaryl®                                                                                                                                      |
| Colour name                          | anthracite                                                                                                                                   |
| Other material                       | Outlet cover: Acrylic                                                                                                                        |
| Other surfaces                       | Outlet cover: matt                                                                                                                           |
| Design Awards                        | iF Product Design Award 2016                                                                                                                 |
| Shape                                | Rectangle                                                                                                                                    |
| Colour designation                   | anthracite                                                                                                                                   |
| Other colour designations            | Outlet cover: anthracite                                                                                                                     |
| Antibacterial surface (with AntiBac) | No                                                                                                                                           |
| Easy surface cleaning (CeramicPlus)  | No                                                                                                                                           |
| With slip resistance                 | No                                                                                                                                           |