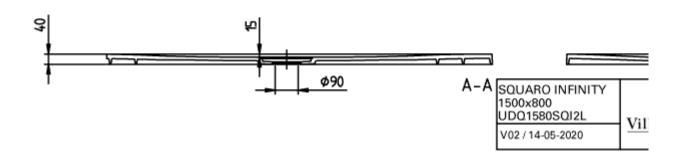

### PRODUCT INFORMATION

| Article title                        | Villeroy & Boch Squaro Infinity<br>Rectangular shower tray, 1500 x<br>800 x 40 mm, anthracite                                                |
|--------------------------------------|----------------------------------------------------------------------------------------------------------------------------------------------|
| Article number                       | UDQ1580SQI2LV-1S                                                                                                                             |
| Assembly / Assembly type             | Surface-mounted, Corner installation, on left flush-fitting installation                                                                     |
| Assembly instructions                | Quaryl shower trays can be cut to size on site in accordance with the installation instructions; see pro.villeroy-boch for a detailed video. |
| Scope of delivery                    | 1 x rectangular shower tray , 1 x outlet cover in matching matt colour with chrome-plated strip                                              |
| Length in mm                         | 1500                                                                                                                                         |
| Width in mm                          | 800                                                                                                                                          |
| Height in mm                         | 40                                                                                                                                           |
| Interior depth                       | 15                                                                                                                                           |
| Collection                           | Squaro Infinity                                                                                                                              |
| Material                             | Quaryl®                                                                                                                                      |
| Colour name                          | anthracite                                                                                                                                   |
| Other material                       | Outlet cover: Acrylic                                                                                                                        |
| Other surfaces                       | Outlet cover: matt                                                                                                                           |
| Design Awards                        | iF Product Design Award 2016                                                                                                                 |
| Shape                                | Rectangle                                                                                                                                    |
| Colour designation                   | anthracite                                                                                                                                   |
| Other colour designations            | Outlet cover: anthracite                                                                                                                     |
| Antibacterial surface (with AntiBac) | No                                                                                                                                           |
| Easy surface cleaning (CeramicPlus)  | No                                                                                                                                           |
| With slip resistance                 | No                                                                                                                                           |

## TECHNICAL DRAWINGS