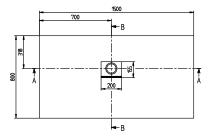

### PRODUCT INFORMATION

| Article title                        | Villeroy & Boch Squaro Infinity<br>Rectangular shower tray, 1500 x<br>800 x 40 mm, anthracite                                                |
|--------------------------------------|----------------------------------------------------------------------------------------------------------------------------------------------|
| Article number                       | UDQ1580SQI2LV-1S                                                                                                                             |
| Assembly / Assembly type             | Surface-mounted, Corner installation, on left flush-fitting installation                                                                     |
| Assembly instructions                | Quaryl shower trays can be cut to size on site in accordance with the installation instructions; see pro.villeroy-boch for a detailed video. |
| Scope of delivery                    | 1 x rectangular shower tray , 1 x outlet cover in matching matt colour with chrome-plated strip                                              |
| Length in mm                         | 1500                                                                                                                                         |
| Width in mm                          | 800                                                                                                                                          |
| Height in mm                         | 40                                                                                                                                           |
| Interior depth                       | 15                                                                                                                                           |
| Collection                           | Squaro Infinity                                                                                                                              |
| Material                             | Quaryl®                                                                                                                                      |
| Colour name                          | anthracite                                                                                                                                   |
| Other material                       | Outlet cover: Acrylic                                                                                                                        |
| Other surfaces                       | Outlet cover: matt                                                                                                                           |
| Design Awards                        | iF Product Design Award 2016                                                                                                                 |
| Shape                                | Rectangle                                                                                                                                    |
| Colour designation                   | anthracite                                                                                                                                   |
| Other colour designations            | Outlet cover: anthracite                                                                                                                     |
| Antibacterial surface (with AntiBac) | No                                                                                                                                           |
| Easy surface cleaning (CeramicPlus)  | No                                                                                                                                           |
| With slip resistance                 | No                                                                                                                                           |

## TECHNICAL DRAWINGS