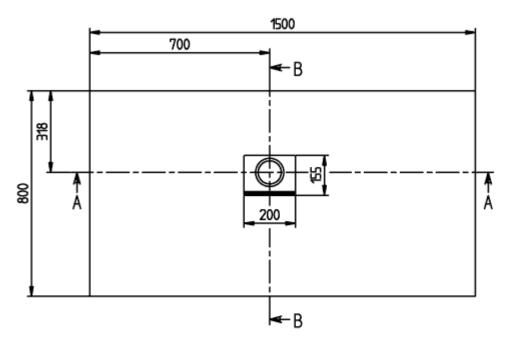

### PRODUCT INFORMATION

| Article title                        | Villeroy & Boch Squaro Infinity<br>Rectangular shower tray, 1500 x<br>800 x 40 mm, anthracite                                                |
|--------------------------------------|----------------------------------------------------------------------------------------------------------------------------------------------|
| Article number                       | UDQ1580SQI2LV-1S                                                                                                                             |
| Assembly / Assembly type             | Surface-mounted, Corner installation, on left flush-fitting installation                                                                     |
| Assembly instructions                | Quaryl shower trays can be cut to size on site in accordance with the installation instructions; see pro.villeroy-boch for a detailed video. |
| Scope of delivery                    | 1 x rectangular shower tray , 1 x outlet cover in matching matt colour with chrome-plated strip                                              |
| Length in mm                         | 1500                                                                                                                                         |
| Width in mm                          | 800                                                                                                                                          |
| Height in mm                         | 40                                                                                                                                           |
| Interior depth                       | 15                                                                                                                                           |
| Collection                           | Squaro Infinity                                                                                                                              |
| Material                             | Quaryl®                                                                                                                                      |
| Colour name                          | anthracite                                                                                                                                   |
| Other material                       | Outlet cover: Acrylic                                                                                                                        |
| Other surfaces                       | Outlet cover: matt                                                                                                                           |
| Design Awards                        | iF Product Design Award 2016                                                                                                                 |
| Shape                                | Rectangle                                                                                                                                    |
| Colour designation                   | anthracite                                                                                                                                   |
| Other colour designations            | Outlet cover: anthracite                                                                                                                     |
| Antibacterial surface (with AntiBac) | No                                                                                                                                           |
| Easy surface cleaning (CeramicPlus)  | No                                                                                                                                           |
| With slip resistance                 | No                                                                                                                                           |

## TECHNICAL DRAWINGS