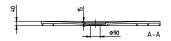

olour designations            | Outlet cover: anthracite                                                                                                                     |
| Antibacterial surface (with AntiBac) | No                                                                                                                                           |
| Easy surface cleaning (CeramicPlus)  | No                                                                                                                                           |
| With slip resistance                 | No                                                                                                                                           |

### TECHNICAL DRAWINGS

# UDQ1190SQI2LV-1S







# UDQ1190SQI2LV-1S