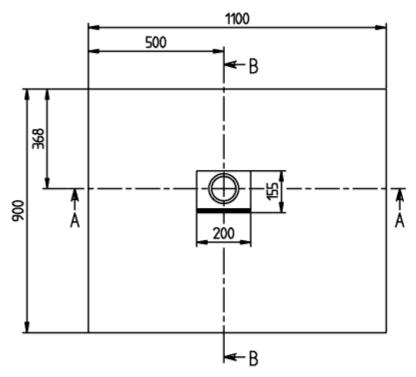

### TECHNICAL DRAWINGS

#### PRODUCT INFORMATION

| Article title                        | Villeroy & Boch Squaro Infinity<br>Rectangular shower tray, 1100 x<br>900 x 40 mm, anthracite                                                |
|--------------------------------------|----------------------------------------------------------------------------------------------------------------------------------------------|
| Article number                       | UDQ1190SQI2LV-1S                                                                                                                             |
| Assembly / Assembly type             | Surface-mounted, Corner installation, on left flush-fitting installation                                                                     |
| Assembly instructions                | Quaryl shower trays can be cut to size on site in accordance with the installation instructions; see pro.villeroy-boch for a detailed video. |
| Scope of delivery                    | 1 x rectangular shower tray , 1 x outlet cover in matching matt colour with chrome-plated strip                                              |
| Length in mm                         | 1100                                                                                                                                         |
| Width in mm                          | 900                                                                                                                                          |
| Height in mm                         | 40                                                                                                                                           |
| Interior depth                       | 15                                                                                                                                           |
| Collection                           | Squaro Infinity                                                                                                                              |
| Material                             | Quaryl®                                                                                                                                      |
| Colour name                          | anthracite                                                                                                                                   |
| Other material                       | Outlet cover: Acrylic                                                                                                                        |
| Other surfaces                       | Outlet cover: matt                                                                                                                           |
| Design Awards                        | iF Product Design Award 2016                                                                                                                 |
| Shape                                | Rectangle                                                                                                                                    |
| Colour designation                   | anthracite                                                                                                                                   |
| Other colour designations            | Outlet cover: anthracite                                                                                                                     |
| Antibacterial surface (with AntiBac) | No                                                                                                                                           |
| Easy surface cleaning (CeramicPlus)  | No                                                                                                                                           |
| With slip resistance                 | No                                                                                                                                           |