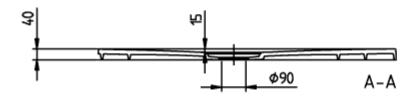

### TECHNICAL DRAWINGS

#### PRODUCT INFORMATION

| Article title                        | Villeroy & Boch Squaro Infinity<br>Rectangular shower tray, 1100 x<br>900 x 40 mm, anthracite                                                |
|--------------------------------------|----------------------------------------------------------------------------------------------------------------------------------------------|
| Article number                       | UDQ1190SQI2LV-1S                                                                                                                             |
| Assembly / Assembly type             | Surface-mounted, Corner installation, on left flush-fitting installation                                                                     |
| Assembly instructions                | Quaryl shower trays can be cut to size on site in accordance with the installation instructions; see pro.villeroy-boch for a detailed video. |
| Scope of delivery                    | 1 x rectangular shower tray , 1 x outlet cover in matching matt colour with chrome-plated strip                                              |
| Length in mm                         | 1100                                                                                                                                         |
| Width in mm                          | 900                                                                                                                                          |
| Height in mm                         | 40                                                                                                                                           |
| Interior depth                       | 15                                                                                                                                           |
| Collection                           | Squaro Infinity                                                                                                                              |
| Material                             | Quaryl®                                                                                                                                      |
| Colour name                          | anthracite                                                                                                                                   |
| Other material                       | Outlet cover: Acrylic                                                                                                                        |
| Other surfaces                       | Outlet cover: matt                                                                                                                           |
| Design Awards                        | iF Product Design Award 2016                                                                                                                 |
| Shape                                | Rectangle                                                                                                                                    |
| Colour designation                   | anthracite                                                                                                                                   |
| Other colour designations            | Outlet cover: anthracite                                                                                                                     |
| Antibacterial surface (with AntiBac) | No                                                                                                                                           |
| Easy surface cleaning (CeramicPlus)  | No                                                                                                                                           |
| With slip resistance                 | No                                                                                                                                           |