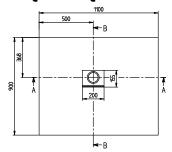

colour designations            | Outlet cover: anthracite                                                                                                                     |
| Antibacterial surface (with AntiBac) | No                                                                                                                                           |
| Easy surface cleaning (CeramicPlus)  | No                                                                                                                                           |
| With slip resistance                 | No                                                                                                                                           |

### TECHNICAL DRAWINGS

# UDQ1190SQI2LV-1S







# UDQ1190SQI2LV-1S