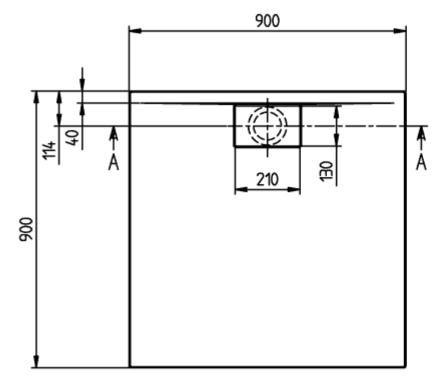

|
| Antibacterial surface (with AntiBac)   | No                                                                                                                                                                                                |
| Easy surface cleaning<br>(CeramicPlus) | No                                                                                                                                                                                                |
| With slip resistance                   | Yes                                                                                                                                                                                               |

### TECHNICAL DRAWINGS

#### UDA9090ARA148GV-01





### UDA9090ARA148GV-01