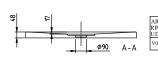

|
| Antibacterial surface (with AntiBac)   | No                                                                                                                                                                                                |
| Easy surface cleaning<br>(CeramicPlus) | No                                                                                                                                                                                                |
| With slip resistance                   | Yes                                                                                                                                                                                               |

### TECHNICAL DRAWINGS

#### UDA9090ARA148GV-01





### UDA9090ARA148GV-01