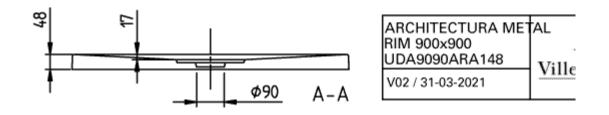

|
| Antibacterial surface (with AntiBac)   | No                                                                                                                                                                                                |
| Easy surface cleaning<br>(CeramicPlus) | No                                                                                                                                                                                                |
| With slip resistance                   | Yes                                                                                                                                                                                               |

### TECHNICAL DRAWINGS

#### UDA9090ARA148GV-01





### UDA9090ARA148GV-01