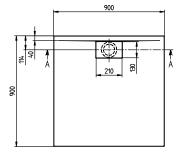

|
| Antibacterial surface (with AntiBac)   | No                                                                                                                                                                                                |
| Easy surface cleaning<br>(CeramicPlus) | No                                                                                                                                                                                                |
| With slip resistance                   | Yes                                                                                                                                                                                               |

### TECHNICAL DRAWINGS

#### UDA9090ARA148GV-01





### UDA9090ARA148GV-01