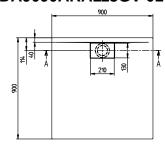

|
| With slip resistance                 | Yes                                                                                                                                                                                                                                                                                                                                                                                                                       |

## TECHNICAL DRAWINGS

## UDA9090ARA115GV-01







### UDA9090ARA115GV-01