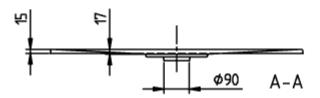

# PRODUCT INFORMATION

| Article title                        | Villeroy & Boch Architectura Square<br>shower tray, 900 x 900 x 15 mm,<br>White Alpin                                                                                                                                                                                                                                                                                                                                     |
|--------------------------------------|---------------------------------------------------------------------------------------------------------------------------------------------------------------------------------------------------------------------------------------------------------------------------------------------------------------------------------------------------------------------------------------------------------------------------|
| Article number                       | UDA9090ARA115GV-01                                                                                                                                                                                                                                                                                                                                                                                                        |
| Assembly / Assembly type             | Surface-mounted, Corner installation flush-fitting installation Installation on a base                                                                                                                                                                                                                                                                                                                                    |
| Assembly instructions                | With MetalRim and an edge height of 15mm, we recommend the use of a composite seal in accordance with ETAG 022 on the floor structure below the shower tray in order to prevent any moisture from penetrating the floor structure., The installation height of the shower tray can be reduced by 30 mm if the Viega outlet fitting art. no. 634 100 is used. Please note: this outlet fitting does not conform to EN 274. |
| Scope of delivery                    | 1 x square shower tray , 1 x outlet cover in White Alpine (01), for matt colours, outlet cover in matching matt colours.                                                                                                                                                                                                                                                                                                  |
| Length in mm                         | 900                                                                                                                                                                                                                                                                                                                                                                                                                       |
| Width in mm                          | 900                                                                                                                                                                                                                                                                                                                                                                                                                       |
| Height in mm                         | 15                                                                                                                                                                                                                                                                                                                                                                                                                        |
| Interior depth                       | 17                                                                                                                                                                                                                                                                                                                                                                                                                        |
| Collection                           | Architectura                                                                                                                                                                                                                                                                                                                                                                                                              |
| Material                             | Acrylic                                                                                                                                                                                                                                                                                                                                                                                                                   |
| Colour name                          | White Alpin                                                                                                                                                                                                                                                                                                                                                                                                               |
| Other material                       | Outlet cover: Acrylic                                                                                                                                                                                                                                                                                                                                                                                                     |
| Other surfaces                       | Outlet cover: glossy                                                                                                                                                                                                                                                                                                                                                                                                      |
| Shape                                | Square                                                                                                                                                                                                                                                                                                                                                                                                                    |
| Colour designation                   | White Alpin                                                                                                                                                                                                                                                                                                                                                                                                               |
| Other colour designations            | Outlet cover: White Alpin                                                                                                                                                                                                                                                                                                                                                                                                 |
| Antibacterial surface (with AntiBac) | No                                                                                                                                                                                                                                                                                                                                                                                                                        |
| Easy surface cleaning (CeramicPlus)  | No                                                                                                                                                                                                                                                                                                                                                                                                                        |
| With slip resistance                 | Yes                                                                                                                                                                                                                                                                                                                                                                                                                       |

## TECHNICAL DRAWINGS

## UDA9090ARA115GV-01