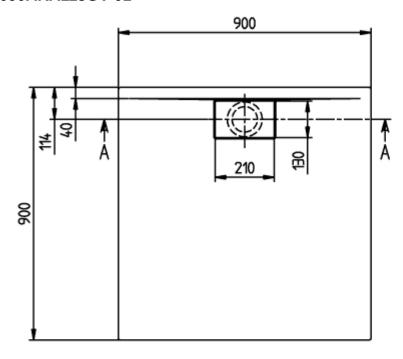

# PRODUCT INFORMATION

| Article title                        | Villeroy & Boch Architectura Square<br>shower tray, 900 x 900 x 15 mm,<br>White Alpin                                                                                                                                                                                                                                                                                                                                     |
|--------------------------------------|---------------------------------------------------------------------------------------------------------------------------------------------------------------------------------------------------------------------------------------------------------------------------------------------------------------------------------------------------------------------------------------------------------------------------|
| Article number                       | UDA9090ARA115GV-01                                                                                                                                                                                                                                                                                                                                                                                                        |
| Assembly / Assembly type             | Surface-mounted, Corner installation flush-fitting installation Installation on a base                                                                                                                                                                                                                                                                                                                                    |
| Assembly instructions                | With MetalRim and an edge height of 15mm, we recommend the use of a composite seal in accordance with ETAG 022 on the floor structure below the shower tray in order to prevent any moisture from penetrating the floor structure., The installation height of the shower tray can be reduced by 30 mm if the Viega outlet fitting art. no. 634 100 is used. Please note: this outlet fitting does not conform to EN 274. |
| Scope of delivery                    | 1 x square shower tray , 1 x outlet cover in White Alpine (01), for matt colours, outlet cover in matching matt colours.                                                                                                                                                                                                                                                                                                  |
| Length in mm                         | 900                                                                                                                                                                                                                                                                                                                                                                                                                       |
| Width in mm                          | 900                                                                                                                                                                                                                                                                                                                                                                                                                       |
| Height in mm                         | 15                                                                                                                                                                                                                                                                                                                                                                                                                        |
| Interior depth                       | 17                                                                                                                                                                                                                                                                                                                                                                                                                        |
| Collection                           | Architectura                                                                                                                                                                                                                                                                                                                                                                                                              |
| Material                             | Acrylic                                                                                                                                                                                                                                                                                                                                                                                                                   |
| Colour name                          | White Alpin                                                                                                                                                                                                                                                                                                                                                                                                               |
| Other material                       | Outlet cover: Acrylic                                                                                                                                                                                                                                                                                                                                                                                                     |
| Other surfaces                       | Outlet cover: glossy                                                                                                                                                                                                                                                                                                                                                                                                      |
| Shape                                | Square                                                                                                                                                                                                                                                                                                                                                                                                                    |
| Colour designation                   | White Alpin                                                                                                                                                                                                                                                                                                                                                                                                               |
| Other colour designations            | Outlet cover: White Alpin                                                                                                                                                                                                                                                                                                                                                                                                 |
| Antibacterial surface (with AntiBac) | No                                                                                                                                                                                                                                                                                                                                                                                                                        |
| Easy surface cleaning (CeramicPlus)  | No                                                                                                                                                                                                                                                                                                                                                                                                                        |
| With slip resistance                 | Yes                                                                                                                                                                                                                                                                                                                                                                                                                       |

## TECHNICAL DRAWINGS

## UDA9090ARA115GV-01