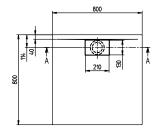

## TECHNICAL DRAWINGS

#### UDA8080ARA115GV-01

| ARCHITECTUR A ME<br>RIM 800x800 | TAL <u>n</u>    |
|---------------------------------|-----------------|
| UDA8080ARA115                   | Villeroy & Boch |
| V02 / 31-03-2021                | 1748            |