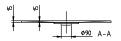

## TECHNICAL DRAWINGS

### UDA8080ARA115GV-01

| ARCHITECTURA MET<br>RIM 800x800<br>UDA8080ARA115 | AL      |
|--------------------------------------------------|---------|
| V02 / 31-03-2021                                 | Villero |

#### UDA8080ARA115GV-01

| ARCHITECTUR A ME<br>RIM 800x800 | TAL <u>n</u>    |
|---------------------------------|-----------------|
| UDA8080ARA115                   | Villeroy & Boch |
| V02 / 31-03-2021                | 1748            |