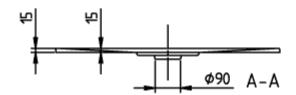

## TECHNICAL DRAWINGS

### UDA8080ARA115GV-01

| ARCHITECTURA MET<br>RIM 800x800<br>UDA8080ARA115 | AL      |
|--------------------------------------------------|---------|
| V02 / 31-03-2021                                 | Villero |