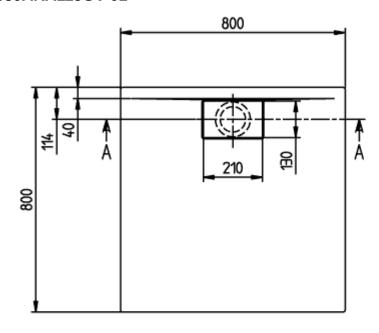

## TECHNICAL DRAWINGS

### UDA8080ARA115GV-01

| ARCHITECTURA MET<br>RIM 800x800<br>UDA8080ARA115 | AL      |
|--------------------------------------------------|---------|
| V02 / 31-03-2021                                 | Villero |