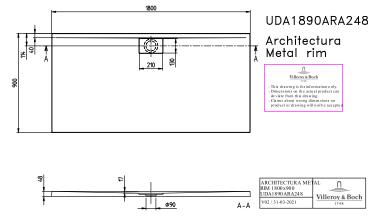

# TECHNICAL DRAWINGS

#### UDA1890ARA248GV-01

#### PRODUCT INFORMATION

| Article title                                            | Villeroy & Boch Architectura<br>Rectangular shower tray, 1800 x<br>900 x 48 mm, White Alpin                                                                                                                                                                           |
|----------------------------------------------------------|-----------------------------------------------------------------------------------------------------------------------------------------------------------------------------------------------------------------------------------------------------------------------|
| Article number                                           | UDA1890ARA248GV-01                                                                                                                                                                                                                                                    |
| Assembly / Assembly type                                 | Surface-mounted, Corner<br>installation flush-fitting installation <br>Installation on a base                                                                                                                                                                         |
| Assembly instructions                                    | The installation height of the shower<br>tray can be reduced by 30 mm if the<br>Viega outlet fitting art. no. 634 100<br>is used. Please note: this outlet<br>fitting does not conform to EN 274.,<br>From size 1400 x 900, two supports<br>(U82990000) are required. |
| Scope of delivery                                        | 1 x rectangular shower tray , 1 x<br>outlet cover in White Alpine (01), for<br>matt colours, outlet cover in<br>matching matt colours.                                                                                                                                |
| Length in mm                                             | 1800                                                                                                                                                                                                                                                                  |
| Width in mm                                              | 900                                                                                                                                                                                                                                                                   |
| Height in mm                                             | 48                                                                                                                                                                                                                                                                    |
| Interior depth                                           | 17                                                                                                                                                                                                                                                                    |
| Collection                                               | Architectura                                                                                                                                                                                                                                                          |
| Material                                                 | Acrylic                                                                                                                                                                                                                                                               |
| Colour name                                              | White Alpin                                                                                                                                                                                                                                                           |
| Other material                                           | Outlet cover: Acrylic                                                                                                                                                                                                                                                 |
| Other surfaces                                           | Outlet cover: glossy                                                                                                                                                                                                                                                  |
| Shape                                                    | Rectangle                                                                                                                                                                                                                                                             |
|                                                          | -                                                                                                                                                                                                                                                                     |
| Colour designation                                       | White Alpin                                                                                                                                                                                                                                                           |
| Colour designation<br>Other colour designations          | White Alpin<br>Outlet cover: White Alpin                                                                                                                                                                                                                              |
|                                                          |                                                                                                                                                                                                                                                                       |
| Other colour designations<br>Antibacterial surface (with | Outlet cover: White Alpin                                                                                                                                                                                                                                             |