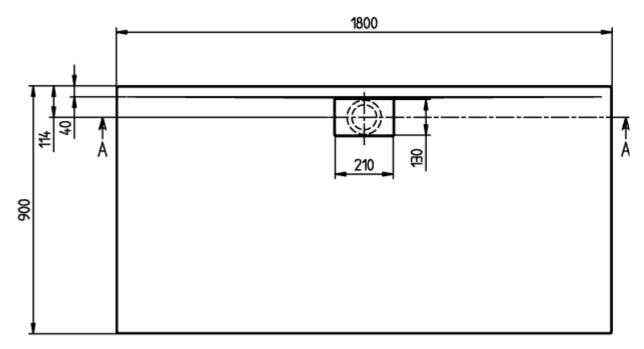

# TECHNICAL DRAWINGS

### UDA1890ARA248GV-01

#### PRODUCT INFORMATION

| Article title                                            | Villeroy & Boch Architectura<br>Rectangular shower tray, 1800 x<br>900 x 48 mm, White Alpin                                                                                                                                                                           |
|----------------------------------------------------------|-----------------------------------------------------------------------------------------------------------------------------------------------------------------------------------------------------------------------------------------------------------------------|
| Article number                                           | UDA1890ARA248GV-01                                                                                                                                                                                                                                                    |
| Assembly / Assembly type                                 | Surface-mounted, Corner<br>installation flush-fitting installation <br>Installation on a base                                                                                                                                                                         |
| Assembly instructions                                    | The installation height of the shower<br>tray can be reduced by 30 mm if the<br>Viega outlet fitting art. no. 634 100<br>is used. Please note: this outlet<br>fitting does not conform to EN 274.,<br>From size 1400 x 900, two supports<br>(U82990000) are required. |
| Scope of delivery                                        | 1 x rectangular shower tray , 1 x<br>outlet cover in White Alpine (01), for<br>matt colours, outlet cover in<br>matching matt colours.                                                                                                                                |
| Length in mm                                             | 1800                                                                                                                                                                                                                                                                  |
| Width in mm                                              | 900                                                                                                                                                                                                                                                                   |
| Height in mm                                             | 48                                                                                                                                                                                                                                                                    |
| Interior depth                                           | 17                                                                                                                                                                                                                                                                    |
| Collection                                               | Architectura                                                                                                                                                                                                                                                          |
| Material                                                 | Acrylic                                                                                                                                                                                                                                                               |
| Colour name                                              | White Alpin                                                                                                                                                                                                                                                           |
| Other material                                           | Outlet cover: Acrylic                                                                                                                                                                                                                                                 |
| Other surfaces                                           | Outlet cover: glossy                                                                                                                                                                                                                                                  |
| Shape                                                    | Rectangle                                                                                                                                                                                                                                                             |
|                                                          | -                                                                                                                                                                                                                                                                     |
| Colour designation                                       | White Alpin                                                                                                                                                                                                                                                           |
| Colour designation<br>Other colour designations          | White Alpin<br>Outlet cover: White Alpin                                                                                                                                                                                                                              |
|                                                          |                                                                                                                                                                                                                                                                       |
| Other colour designations<br>Antibacterial surface (with | Outlet cover: White Alpin                                                                                                                                                                                                                                             |