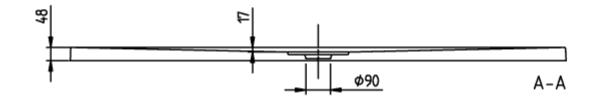

# TECHNICAL DRAWINGS

### UDA1890ARA248GV-01

#### PRODUCT INFORMATION

| Article title                                            | Villeroy & Boch Architectura<br>Rectangular shower tray, 1800 x<br>900 x 48 mm, White Alpin                                                                                                                                                                           |
|----------------------------------------------------------|-----------------------------------------------------------------------------------------------------------------------------------------------------------------------------------------------------------------------------------------------------------------------|
| Article number                                           | UDA1890ARA248GV-01                                                                                                                                                                                                                                                    |
| Assembly / Assembly type                                 | Surface-mounted, Corner<br>installation flush-fitting installation <br>Installation on a base                                                                                                                                                                         |
| Assembly instructions                                    | The installation height of the shower<br>tray can be reduced by 30 mm if the<br>Viega outlet fitting art. no. 634 100<br>is used. Please note: this outlet<br>fitting does not conform to EN 274.,<br>From size 1400 x 900, two supports<br>(U82990000) are required. |
| Scope of delivery                                        | 1 x rectangular shower tray , 1 x<br>outlet cover in White Alpine (01), for<br>matt colours, outlet cover in<br>matching matt colours.                                                                                                                                |
| Length in mm                                             | 1800                                                                                                                                                                                                                                                                  |
| Width in mm                                              | 900                                                                                                                                                                                                                                                                   |
| Height in mm                                             | 48                                                                                                                                                                                                                                                                    |
| Interior depth                                           | 17                                                                                                                                                                                                                                                                    |
| Collection                                               | Architectura                                                                                                                                                                                                                                                          |
| Material                                                 | Acrylic                                                                                                                                                                                                                                                               |
| Colour name                                              | White Alpin                                                                                                                                                                                                                                                           |
| Other material                                           | Outlet cover: Acrylic                                                                                                                                                                                                                                                 |
| Other surfaces                                           | Outlet cover: glossy                                                                                                                                                                                                                                                  |
| Shape                                                    | Rectangle                                                                                                                                                                                                                                                             |
|                                                          | -                                                                                                                                                                                                                                                                     |
| Colour designation                                       | White Alpin                                                                                                                                                                                                                                                           |
| Colour designation<br>Other colour designations          | White Alpin<br>Outlet cover: White Alpin                                                                                                                                                                                                                              |
|                                                          |                                                                                                                                                                                                                                                                       |
| Other colour designations<br>Antibacterial surface (with | Outlet cover: White Alpin                                                                                                                                                                                                                                             |