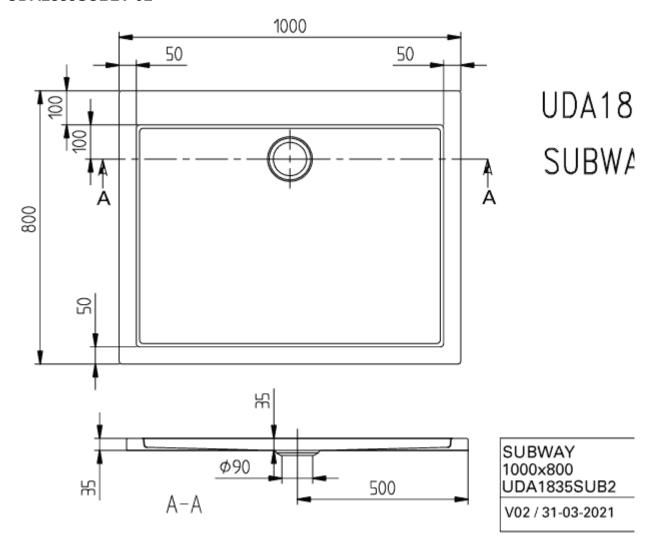

|
| Easy surface cleaning (CeramicPlus)  | No                                                                                                                                                                                                                                                  |
| With slip resistance                 | No                                                                                                                                                                                                                                                  |

# TECHNICAL DRAWINGS

## UDA1835SUB2V-01



### UDA1835SUB2V-01