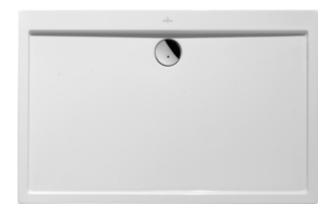

## PRODUCT INFORMATION

| Article title                        | Villeroy & Boch Subway<br>Rectangular shower tray, 1000 x<br>800 x 35 mm, White Alpin                                                                                                                                                               |
|--------------------------------------|-----------------------------------------------------------------------------------------------------------------------------------------------------------------------------------------------------------------------------------------------------|
| Article number                       | UDA1835SUB2V-01                                                                                                                                                                                                                                     |
| Assembly / Assembly type             | Surface-mounted, Corner installation  Installation on a base                                                                                                                                                                                        |
| Assembly instructions                | The installation height of the shower tray can be reduced by 30 mm if the Viega outlet fitting art. no. 634 100 is used. Please note: this outlet fitting does not conform to EN 274., From size 1400 x 900, two supports (U82990000) are required. |
| Scope of delivery                    | 1 x rectangular shower tray                                                                                                                                                                                                                         |
| Length in mm                         | 1000                                                                                                                                                                                                                                                |
| Width in mm                          | 800                                                                                                                                                                                                                                                 |
| Height in mm                         | 35                                                                                                                                                                                                                                                  |
| Interior depth                       | 35                                                                                                                                                                                                                                                  |
| Collection                           | Subway                                                                                                                                                                                                                                              |
| Material                             | Acrylic                                                                                                                                                                                                                                             |
| Colour name                          | White Alpin                                                                                                                                                                                                                                         |
| Shape                                | Rectangle                                                                                                                                                                                                                                           |
| Colour designation                   | White Alpin                                                                                                                                                                                                                                         |
| Antibacterial surface (with AntiBac) | No                                                                                                                                                                                                                                                  |
| Easy surface cleaning (CeramicPlus)  | No                                                                                                                                                                                                                                                  |
| With slip resistance                 | No                                                                                                                                                                                                                                                  |