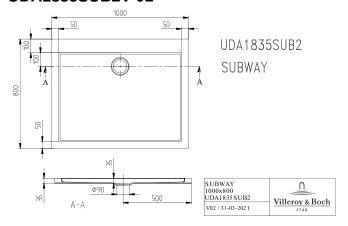

|
| Easy surface cleaning (CeramicPlus)  | No                                                                                                                                                                                                                                                  |
| With slip resistance                 | No                                                                                                                                                                                                                                                  |

# TECHNICAL DRAWINGS

## UDA1835SUB2V-01



### UDA1835SUB2V-01