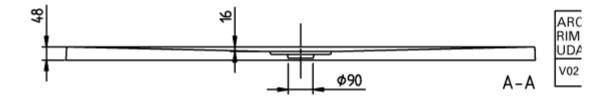

|
|  | Easy surface cleaning (CeramicPlus)  | No                                                                                                                                                                                                                                                                    |
|  | With slip resistance                 | Yes                                                                                                                                                                                                                                                                   |

# TECHNICAL DRAWINGS

### UDA1780ARA248GV-01





#### UDA1780ARA248GV-01