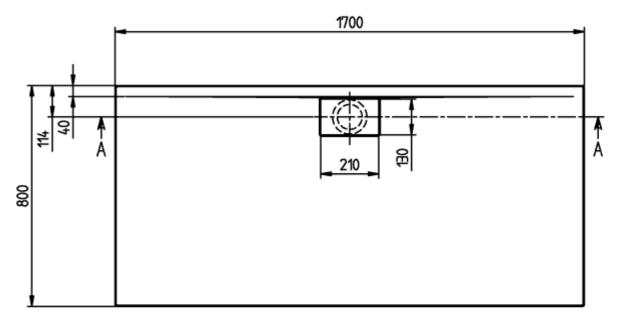

|
|  | Easy surface cleaning (CeramicPlus)  | No                                                                                                                                                                                                                                                                    |
|  | With slip resistance                 | Yes                                                                                                                                                                                                                                                                   |

# TECHNICAL DRAWINGS

### UDA1780ARA248GV-01





#### UDA1780ARA248GV-01