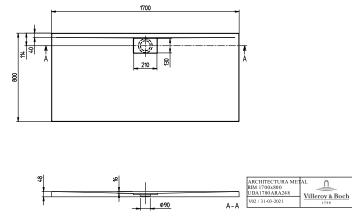

|
|  | Easy surface cleaning (CeramicPlus)  | No                                                                                                                                                                                                                                                                    |
|  | With slip resistance                 | Yes                                                                                                                                                                                                                                                                   |

# TECHNICAL DRAWINGS

### UDA1780ARA248GV-01





#### UDA1780ARA248GV-01