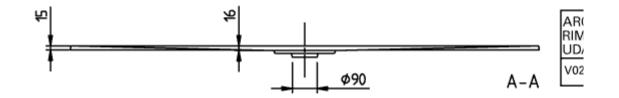

## PRODUCT INFORMATION

| Article title          |
|------------------------|
| Article number         |
| Assembly / Assembly ty |
| Assembly instructions  |

| Article title                        | Villeroy & Boch Architectura<br>Rectangular shower tray, 1700 x<br>750 x 15 mm, White Alpin                                                                                                                                                                                                                                                                                                                                                                                                                                   |
|--------------------------------------|-------------------------------------------------------------------------------------------------------------------------------------------------------------------------------------------------------------------------------------------------------------------------------------------------------------------------------------------------------------------------------------------------------------------------------------------------------------------------------------------------------------------------------|
| Article number                       | UDA1775ARA215V-01                                                                                                                                                                                                                                                                                                                                                                                                                                                                                                             |
| Assembly / Assembly type             | Surface-mounted, Corner<br>installation flush-fitting installation <br>Installation on a base                                                                                                                                                                                                                                                                                                                                                                                                                                 |
| Assembly instructions                | With MetalRim and an edge height<br>of 15mm, we recommend the use of<br>a composite seal in accordance<br>with ETAG 022 on the floor<br>structure below the shower tray in<br>order to prevent any moisture from<br>penetrating the floor structure.,<br>From size 1400 x 900, two supports<br>(U82990000) are required. The<br>installation height of the shower tray<br>can be reduced by 30 mm if the<br>Viega outlet fitting art. no. 634 100<br>is used. Please note: this outlet<br>fitting does not conform to EN 274. |
| Scope of delivery                    | 1 x rectangular shower tray , 1 x<br>outlet cover in White Alpine (01), for<br>matt colours, outlet cover in<br>matching matt colours.                                                                                                                                                                                                                                                                                                                                                                                        |
| Length in mm                         | 1700                                                                                                                                                                                                                                                                                                                                                                                                                                                                                                                          |
| Width in mm                          | 750                                                                                                                                                                                                                                                                                                                                                                                                                                                                                                                           |
| Height in mm                         | 15                                                                                                                                                                                                                                                                                                                                                                                                                                                                                                                            |
| Interior depth                       | 16                                                                                                                                                                                                                                                                                                                                                                                                                                                                                                                            |
| Collection                           | Architectura                                                                                                                                                                                                                                                                                                                                                                                                                                                                                                                  |
| Material                             | Acrylic                                                                                                                                                                                                                                                                                                                                                                                                                                                                                                                       |
| Colour name                          | White Alpin                                                                                                                                                                                                                                                                                                                                                                                                                                                                                                                   |
| Other material                       | Outlet cover: Acrylic                                                                                                                                                                                                                                                                                                                                                                                                                                                                                                         |
| Other surfaces                       | Outlet cover: glossy                                                                                                                                                                                                                                                                                                                                                                                                                                                                                                          |
| Shape                                | Rectangle                                                                                                                                                                                                                                                                                                                                                                                                                                                                                                                     |
| Colour designation                   | White Alpin                                                                                                                                                                                                                                                                                                                                                                                                                                                                                                                   |
| Other colour designations            | Outlet cover: White Alpin                                                                                                                                                                                                                                                                                                                                                                                                                                                                                                     |
| Antibacterial surface (with AntiBac) | No                                                                                                                                                                                                                                                                                                                                                                                                                                                                                                                            |
| Easy surface cleaning                | Νο                                                                                                                                                                                                                                                                                                                                                                                                                                                                                                                            |
| (CeramicPlus)                        | NU                                                                                                                                                                                                                                                                                                                                                                                                                                                                                                                            |

## UDA1775ARA215V-01

UDA1775ARA215V-01