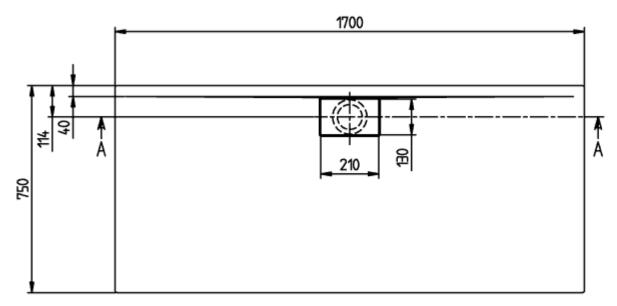

## PRODUCT INFORMATION

| Article title          |
|------------------------|
| Article number         |
| Assembly / Assembly ty |
| Assembly instructions  |

| Article title                        | Villeroy & Boch Architectura<br>Rectangular shower tray, 1700 x<br>750 x 15 mm, White Alpin                                                                                                                                                                                                                                                                                                                                                                                                                                   |
|--------------------------------------|-------------------------------------------------------------------------------------------------------------------------------------------------------------------------------------------------------------------------------------------------------------------------------------------------------------------------------------------------------------------------------------------------------------------------------------------------------------------------------------------------------------------------------|
| Article number                       | UDA1775ARA215V-01                                                                                                                                                                                                                                                                                                                                                                                                                                                                                                             |
| Assembly / Assembly type             | Surface-mounted, Corner<br>installation flush-fitting installation <br>Installation on a base                                                                                                                                                                                                                                                                                                                                                                                                                                 |
| Assembly instructions                | With MetalRim and an edge height<br>of 15mm, we recommend the use of<br>a composite seal in accordance<br>with ETAG 022 on the floor<br>structure below the shower tray in<br>order to prevent any moisture from<br>penetrating the floor structure.,<br>From size 1400 x 900, two supports<br>(U82990000) are required. The<br>installation height of the shower tray<br>can be reduced by 30 mm if the<br>Viega outlet fitting art. no. 634 100<br>is used. Please note: this outlet<br>fitting does not conform to EN 274. |
| Scope of delivery                    | 1 x rectangular shower tray , 1 x<br>outlet cover in White Alpine (01), for<br>matt colours, outlet cover in<br>matching matt colours.                                                                                                                                                                                                                                                                                                                                                                                        |
| Length in mm                         | 1700                                                                                                                                                                                                                                                                                                                                                                                                                                                                                                                          |
| Width in mm                          | 750                                                                                                                                                                                                                                                                                                                                                                                                                                                                                                                           |
| Height in mm                         | 15                                                                                                                                                                                                                                                                                                                                                                                                                                                                                                                            |
| Interior depth                       | 16                                                                                                                                                                                                                                                                                                                                                                                                                                                                                                                            |
| Collection                           | Architectura                                                                                                                                                                                                                                                                                                                                                                                                                                                                                                                  |
| Material                             | Acrylic                                                                                                                                                                                                                                                                                                                                                                                                                                                                                                                       |
| Colour name                          | White Alpin                                                                                                                                                                                                                                                                                                                                                                                                                                                                                                                   |
| Other material                       | Outlet cover: Acrylic                                                                                                                                                                                                                                                                                                                                                                                                                                                                                                         |
| Other surfaces                       | Outlet cover: glossy                                                                                                                                                                                                                                                                                                                                                                                                                                                                                                          |
| Shape                                | Rectangle                                                                                                                                                                                                                                                                                                                                                                                                                                                                                                                     |
| Colour designation                   | White Alpin                                                                                                                                                                                                                                                                                                                                                                                                                                                                                                                   |
| Other colour designations            | Outlet cover: White Alpin                                                                                                                                                                                                                                                                                                                                                                                                                                                                                                     |
| Antibacterial surface (with AntiBac) | No                                                                                                                                                                                                                                                                                                                                                                                                                                                                                                                            |
| Easy surface cleaning                | Νο                                                                                                                                                                                                                                                                                                                                                                                                                                                                                                                            |
| (CeramicPlus)                        | NU                                                                                                                                                                                                                                                                                                                                                                                                                                                                                                                            |

## UDA1775ARA215V-01

UDA1775ARA215V-01