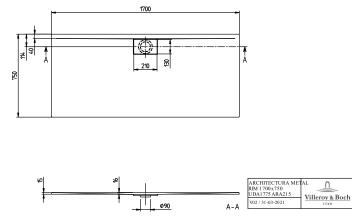

## PRODUCT INFORMATION

| Article title          |
|------------------------|
| Article number         |
| Assembly / Assembly ty |
| Assembly instructions  |

| Article title                        | Villeroy & Boch Architectura<br>Rectangular shower tray, 1700 x<br>750 x 15 mm, White Alpin                                                                                                                                                                                                                                                                                                                                                                                                                                   |
|--------------------------------------|-------------------------------------------------------------------------------------------------------------------------------------------------------------------------------------------------------------------------------------------------------------------------------------------------------------------------------------------------------------------------------------------------------------------------------------------------------------------------------------------------------------------------------|
| Article number                       | UDA1775ARA215V-01                                                                                                                                                                                                                                                                                                                                                                                                                                                                                                             |
| Assembly / Assembly type             | Surface-mounted, Corner<br>installation flush-fitting installation <br>Installation on a base                                                                                                                                                                                                                                                                                                                                                                                                                                 |
| Assembly instructions                | With MetalRim and an edge height<br>of 15mm, we recommend the use of<br>a composite seal in accordance<br>with ETAG 022 on the floor<br>structure below the shower tray in<br>order to prevent any moisture from<br>penetrating the floor structure.,<br>From size 1400 x 900, two supports<br>(U82990000) are required. The<br>installation height of the shower tray<br>can be reduced by 30 mm if the<br>Viega outlet fitting art. no. 634 100<br>is used. Please note: this outlet<br>fitting does not conform to EN 274. |
| Scope of delivery                    | 1 x rectangular shower tray , 1 x<br>outlet cover in White Alpine (01), for<br>matt colours, outlet cover in<br>matching matt colours.                                                                                                                                                                                                                                                                                                                                                                                        |
| Length in mm                         | 1700                                                                                                                                                                                                                                                                                                                                                                                                                                                                                                                          |
| Width in mm                          | 750                                                                                                                                                                                                                                                                                                                                                                                                                                                                                                                           |
| Height in mm                         | 15                                                                                                                                                                                                                                                                                                                                                                                                                                                                                                                            |
| Interior depth                       | 16                                                                                                                                                                                                                                                                                                                                                                                                                                                                                                                            |
| Collection                           | Architectura                                                                                                                                                                                                                                                                                                                                                                                                                                                                                                                  |
| Material                             | Acrylic                                                                                                                                                                                                                                                                                                                                                                                                                                                                                                                       |
| Colour name                          | White Alpin                                                                                                                                                                                                                                                                                                                                                                                                                                                                                                                   |
| Other material                       | Outlet cover: Acrylic                                                                                                                                                                                                                                                                                                                                                                                                                                                                                                         |
| Other surfaces                       | Outlet cover: glossy                                                                                                                                                                                                                                                                                                                                                                                                                                                                                                          |
| Shape                                | Rectangle                                                                                                                                                                                                                                                                                                                                                                                                                                                                                                                     |
| Colour designation                   | White Alpin                                                                                                                                                                                                                                                                                                                                                                                                                                                                                                                   |
| Other colour designations            | Outlet cover: White Alpin                                                                                                                                                                                                                                                                                                                                                                                                                                                                                                     |
| Antibacterial surface (with AntiBac) | No                                                                                                                                                                                                                                                                                                                                                                                                                                                                                                                            |
| Easy surface cleaning                | Νο                                                                                                                                                                                                                                                                                                                                                                                                                                                                                                                            |
| (CeramicPlus)                        | NU                                                                                                                                                                                                                                                                                                                                                                                                                                                                                                                            |

## UDA1775ARA215V-01

UDA1775ARA215V-01