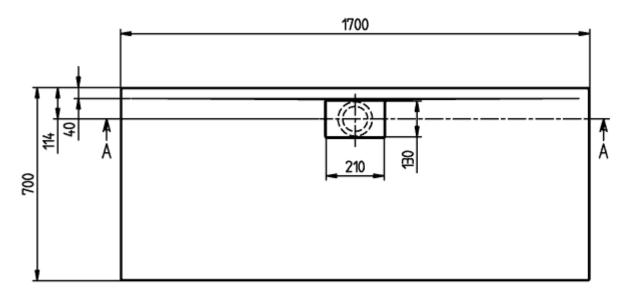

### PRODUCT INFORMATION

| Article title                        | Villeroy & Boch Architectura<br>Rectangular shower tray, 1700 x<br>700 x 48 mm, White Alpin                                                                                                                                                         |
|--------------------------------------|-----------------------------------------------------------------------------------------------------------------------------------------------------------------------------------------------------------------------------------------------------|
| Article number                       | UDA1770ARA248V-01                                                                                                                                                                                                                                   |
| Assembly / Assembly type             | Surface-mounted, Corner installation  Installation on a base                                                                                                                                                                                        |
| Assembly instructions                | The installation height of the shower tray can be reduced by 30 mm if the Viega outlet fitting art. no. 634 100 is used. Please note: this outlet fitting does not conform to EN 274., From size 1400 x 900, two supports (U82990000) are required. |
| Scope of delivery                    | 1 x rectangular shower tray , 1 x outlet cover in White Alpine (01), for matt colours, outlet cover in matching matt colours.                                                                                                                       |
| Length in mm                         | 1700                                                                                                                                                                                                                                                |
| Width in mm                          | 700                                                                                                                                                                                                                                                 |
| Height in mm                         | 48                                                                                                                                                                                                                                                  |
| Interior depth                       | 16                                                                                                                                                                                                                                                  |
| Collection                           | Architectura                                                                                                                                                                                                                                        |
| Material                             | Acrylic                                                                                                                                                                                                                                             |
| Colour name                          | White Alpin                                                                                                                                                                                                                                         |
| Other material                       | Outlet cover: Acrylic                                                                                                                                                                                                                               |
| Other surfaces                       | Outlet cover: glossy                                                                                                                                                                                                                                |
| Shape                                | Rectangle                                                                                                                                                                                                                                           |
| Colour designation                   | White Alpin                                                                                                                                                                                                                                         |
| Other colour designations            | Outlet cover: White Alpin                                                                                                                                                                                                                           |
| Antibacterial surface (with AntiBac) | No                                                                                                                                                                                                                                                  |
| Easy surface cleaning (CeramicPlus)  | No                                                                                                                                                                                                                                                  |
| With slip resistance                 | No                                                                                                                                                                                                                                                  |

# TECHNICAL DRAWINGS

## UDA1770ARA248V-01