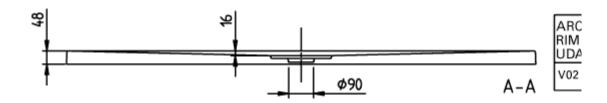

### PRODUCT INFORMATION

| Article title                        | Villeroy & Boch Architectura<br>Rectangular shower tray, 1700 x<br>700 x 48 mm, White Alpin                                                                                                                                                         |
|--------------------------------------|-----------------------------------------------------------------------------------------------------------------------------------------------------------------------------------------------------------------------------------------------------|
| Article number                       | UDA1770ARA248V-01                                                                                                                                                                                                                                   |
| Assembly / Assembly type             | Surface-mounted, Corner installation  Installation on a base                                                                                                                                                                                        |
| Assembly instructions                | The installation height of the shower tray can be reduced by 30 mm if the Viega outlet fitting art. no. 634 100 is used. Please note: this outlet fitting does not conform to EN 274., From size 1400 x 900, two supports (U82990000) are required. |
| Scope of delivery                    | 1 x rectangular shower tray , 1 x outlet cover in White Alpine (01), for matt colours, outlet cover in matching matt colours.                                                                                                                       |
| Length in mm                         | 1700                                                                                                                                                                                                                                                |
| Width in mm                          | 700                                                                                                                                                                                                                                                 |
| Height in mm                         | 48                                                                                                                                                                                                                                                  |
| Interior depth                       | 16                                                                                                                                                                                                                                                  |
| Collection                           | Architectura                                                                                                                                                                                                                                        |
| Material                             | Acrylic                                                                                                                                                                                                                                             |
| Colour name                          | White Alpin                                                                                                                                                                                                                                         |
| Other material                       | Outlet cover: Acrylic                                                                                                                                                                                                                               |
| Other surfaces                       | Outlet cover: glossy                                                                                                                                                                                                                                |
| Shape                                | Rectangle                                                                                                                                                                                                                                           |
| Colour designation                   | White Alpin                                                                                                                                                                                                                                         |
| Other colour designations            | Outlet cover: White Alpin                                                                                                                                                                                                                           |
| Antibacterial surface (with AntiBac) | No                                                                                                                                                                                                                                                  |
| Easy surface cleaning (CeramicPlus)  | No                                                                                                                                                                                                                                                  |
| With slip resistance                 | No                                                                                                                                                                                                                                                  |

# TECHNICAL DRAWINGS

## UDA1770ARA248V-01