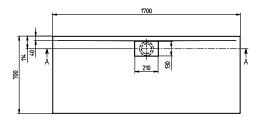

### PRODUCT INFORMATION

| Article title                        | Villeroy & Boch Architectura<br>Rectangular shower tray, 1700 x<br>700 x 48 mm, White Alpin                                                                                                                                                         |
|--------------------------------------|-----------------------------------------------------------------------------------------------------------------------------------------------------------------------------------------------------------------------------------------------------|
| Article number                       | UDA1770ARA248V-01                                                                                                                                                                                                                                   |
| Assembly / Assembly type             | Surface-mounted, Corner installation  Installation on a base                                                                                                                                                                                        |
| Assembly instructions                | The installation height of the shower tray can be reduced by 30 mm if the Viega outlet fitting art. no. 634 100 is used. Please note: this outlet fitting does not conform to EN 274., From size 1400 x 900, two supports (U82990000) are required. |
| Scope of delivery                    | 1 x rectangular shower tray , 1 x outlet cover in White Alpine (01), for matt colours, outlet cover in matching matt colours.                                                                                                                       |
| Length in mm                         | 1700                                                                                                                                                                                                                                                |
| Width in mm                          | 700                                                                                                                                                                                                                                                 |
| Height in mm                         | 48                                                                                                                                                                                                                                                  |
| Interior depth                       | 16                                                                                                                                                                                                                                                  |
| Collection                           | Architectura                                                                                                                                                                                                                                        |
| Material                             | Acrylic                                                                                                                                                                                                                                             |
| Colour name                          | White Alpin                                                                                                                                                                                                                                         |
| Other material                       | Outlet cover: Acrylic                                                                                                                                                                                                                               |
| Other surfaces                       | Outlet cover: glossy                                                                                                                                                                                                                                |
| Shape                                | Rectangle                                                                                                                                                                                                                                           |
| Colour designation                   | White Alpin                                                                                                                                                                                                                                         |
| Other colour designations            | Outlet cover: White Alpin                                                                                                                                                                                                                           |
| Antibacterial surface (with AntiBac) | No                                                                                                                                                                                                                                                  |
| Easy surface cleaning (CeramicPlus)  | No                                                                                                                                                                                                                                                  |
| With slip resistance                 | No                                                                                                                                                                                                                                                  |

# TECHNICAL DRAWINGS

## UDA1770ARA248V-01