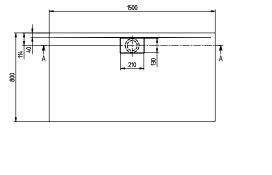

|
| With slip resistance                   | No                                                                                                                                                                                                                                                                                                                                                                                                                                                                                                                            |

# TECHNICAL DRAWINGS

### UDA1580ARA215V-01





#### UDA1580ARA215V-01