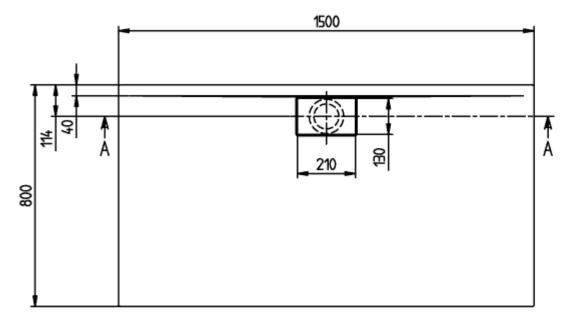

|
| With slip resistance                   | No                                                                                                                                                                                                                                                                                                                                                                                                                                                                                                                            |

# TECHNICAL DRAWINGS

### UDA1580ARA215V-01





#### UDA1580ARA215V-01