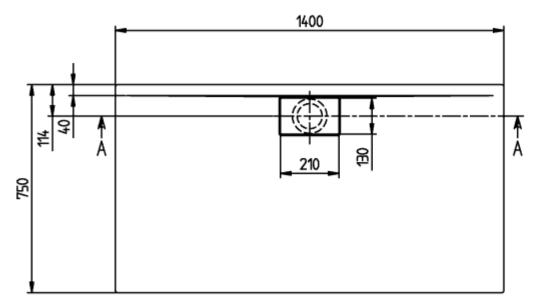

### PRODUCT INFORMATION

| Article title                          | Villeroy & Boch Architectura<br>Rectangular shower tray, 1400 x<br>750 x 15 mm, White Alpin                                                                                                                                                                                                                                                                                                                                                                                                                                   |
|----------------------------------------|-------------------------------------------------------------------------------------------------------------------------------------------------------------------------------------------------------------------------------------------------------------------------------------------------------------------------------------------------------------------------------------------------------------------------------------------------------------------------------------------------------------------------------|
| Article number                         | UDA1475ARA215V-01                                                                                                                                                                                                                                                                                                                                                                                                                                                                                                             |
| Assembly / Assembly type               | Surface-mounted, Corner<br>installation flush-fitting installation <br>Installation on a base                                                                                                                                                                                                                                                                                                                                                                                                                                 |
| Assembly instructions                  | With MetalRim and an edge height<br>of 15mm, we recommend the use of<br>a composite seal in accordance<br>with ETAG 022 on the floor<br>structure below the shower tray in<br>order to prevent any moisture from<br>penetrating the floor structure.,<br>From size 1400 x 900, two supports<br>(U82990000) are required. The<br>installation height of the shower tray<br>can be reduced by 30 mm if the<br>Viega outlet fitting art. no. 634 100<br>is used. Please note: this outlet<br>fitting does not conform to EN 274. |
| Scope of delivery                      | 1 x rectangular shower tray , 1 x<br>outlet cover in White Alpine (01), for<br>matt colours, outlet cover in<br>matching matt colours.                                                                                                                                                                                                                                                                                                                                                                                        |
| Length in mm                           | 1400                                                                                                                                                                                                                                                                                                                                                                                                                                                                                                                          |
| Width in mm                            | 750                                                                                                                                                                                                                                                                                                                                                                                                                                                                                                                           |
| Height in mm                           | 15                                                                                                                                                                                                                                                                                                                                                                                                                                                                                                                            |
| Interior depth                         | 14                                                                                                                                                                                                                                                                                                                                                                                                                                                                                                                            |
| Collection                             | Architectura                                                                                                                                                                                                                                                                                                                                                                                                                                                                                                                  |
| Material                               | Acrylic                                                                                                                                                                                                                                                                                                                                                                                                                                                                                                                       |
| Colour name                            | White Alpin                                                                                                                                                                                                                                                                                                                                                                                                                                                                                                                   |
| Other material                         | Outlet cover: Acrylic                                                                                                                                                                                                                                                                                                                                                                                                                                                                                                         |
| Other surfaces                         | Outlet cover: glossy                                                                                                                                                                                                                                                                                                                                                                                                                                                                                                          |
| Shape                                  | Rectangle                                                                                                                                                                                                                                                                                                                                                                                                                                                                                                                     |
| Colour designation                     | White Alpin                                                                                                                                                                                                                                                                                                                                                                                                                                                                                                                   |
| Other colour designations              | Outlet cover: White Alpin                                                                                                                                                                                                                                                                                                                                                                                                                                                                                                     |
| Antibacterial surface (with AntiBac)   | No                                                                                                                                                                                                                                                                                                                                                                                                                                                                                                                            |
| Easy surface cleaning<br>(CeramicPlus) | No                                                                                                                                                                                                                                                                                                                                                                                                                                                                                                                            |
| With slip resistance                   | No                                                                                                                                                                                                                                                                                                                                                                                                                                                                                                                            |

#### UDA1475ARA215V-01