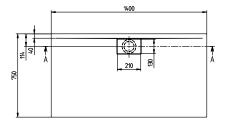

### PRODUCT INFORMATION

| Article title                          | Villeroy & Boch Architectura<br>Rectangular shower tray, 1400 x<br>750 x 15 mm, White Alpin                                                                                                                                                                                                                                                                                                                                                                                                                                   |
|----------------------------------------|-------------------------------------------------------------------------------------------------------------------------------------------------------------------------------------------------------------------------------------------------------------------------------------------------------------------------------------------------------------------------------------------------------------------------------------------------------------------------------------------------------------------------------|
| Article number                         | UDA1475ARA215V-01                                                                                                                                                                                                                                                                                                                                                                                                                                                                                                             |
| Assembly / Assembly type               | Surface-mounted, Corner<br>installation flush-fitting installation <br>Installation on a base                                                                                                                                                                                                                                                                                                                                                                                                                                 |
| Assembly instructions                  | With MetalRim and an edge height<br>of 15mm, we recommend the use of<br>a composite seal in accordance<br>with ETAG 022 on the floor<br>structure below the shower tray in<br>order to prevent any moisture from<br>penetrating the floor structure.,<br>From size 1400 x 900, two supports<br>(U82990000) are required. The<br>installation height of the shower tray<br>can be reduced by 30 mm if the<br>Viega outlet fitting art. no. 634 100<br>is used. Please note: this outlet<br>fitting does not conform to EN 274. |
| Scope of delivery                      | 1 x rectangular shower tray , 1 x<br>outlet cover in White Alpine (01), for<br>matt colours, outlet cover in<br>matching matt colours.                                                                                                                                                                                                                                                                                                                                                                                        |
| Length in mm                           | 1400                                                                                                                                                                                                                                                                                                                                                                                                                                                                                                                          |
| Width in mm                            | 750                                                                                                                                                                                                                                                                                                                                                                                                                                                                                                                           |
| Height in mm                           | 15                                                                                                                                                                                                                                                                                                                                                                                                                                                                                                                            |
| Interior depth                         | 14                                                                                                                                                                                                                                                                                                                                                                                                                                                                                                                            |
| Collection                             | Architectura                                                                                                                                                                                                                                                                                                                                                                                                                                                                                                                  |
| Material                               | Acrylic                                                                                                                                                                                                                                                                                                                                                                                                                                                                                                                       |
| Colour name                            | White Alpin                                                                                                                                                                                                                                                                                                                                                                                                                                                                                                                   |
| Other material                         | Outlet cover: Acrylic                                                                                                                                                                                                                                                                                                                                                                                                                                                                                                         |
| Other surfaces                         | Outlet cover: glossy                                                                                                                                                                                                                                                                                                                                                                                                                                                                                                          |
| Shape                                  | Rectangle                                                                                                                                                                                                                                                                                                                                                                                                                                                                                                                     |
| Colour designation                     | White Alpin                                                                                                                                                                                                                                                                                                                                                                                                                                                                                                                   |
| Other colour designations              | Outlet cover: White Alpin                                                                                                                                                                                                                                                                                                                                                                                                                                                                                                     |
| Antibacterial surface (with AntiBac)   | No                                                                                                                                                                                                                                                                                                                                                                                                                                                                                                                            |
| Easy surface cleaning<br>(CeramicPlus) | No                                                                                                                                                                                                                                                                                                                                                                                                                                                                                                                            |
| With slip resistance                   | No                                                                                                                                                                                                                                                                                                                                                                                                                                                                                                                            |

#### UDA1475ARA215V-01