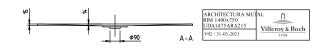

### PRODUCT INFORMATION

| Article title                          | Villeroy & Boch Architectura<br>Rectangular shower tray, 1400 x<br>750 x 15 mm, White Alpin                                                                                                                                                                                                                                                                                                                                                                                                                                   |
|----------------------------------------|-------------------------------------------------------------------------------------------------------------------------------------------------------------------------------------------------------------------------------------------------------------------------------------------------------------------------------------------------------------------------------------------------------------------------------------------------------------------------------------------------------------------------------|
| Article number                         | UDA1475ARA215V-01                                                                                                                                                                                                                                                                                                                                                                                                                                                                                                             |
| Assembly / Assembly type               | Surface-mounted, Corner<br>installation flush-fitting installation <br>Installation on a base                                                                                                                                                                                                                                                                                                                                                                                                                                 |
| Assembly instructions                  | With MetalRim and an edge height<br>of 15mm, we recommend the use of<br>a composite seal in accordance<br>with ETAG 022 on the floor<br>structure below the shower tray in<br>order to prevent any moisture from<br>penetrating the floor structure.,<br>From size 1400 x 900, two supports<br>(U82990000) are required. The<br>installation height of the shower tray<br>can be reduced by 30 mm if the<br>Viega outlet fitting art. no. 634 100<br>is used. Please note: this outlet<br>fitting does not conform to EN 274. |
| Scope of delivery                      | 1 x rectangular shower tray , 1 x<br>outlet cover in White Alpine (01), for<br>matt colours, outlet cover in<br>matching matt colours.                                                                                                                                                                                                                                                                                                                                                                                        |
| Length in mm                           | 1400                                                                                                                                                                                                                                                                                                                                                                                                                                                                                                                          |
| Width in mm                            | 750                                                                                                                                                                                                                                                                                                                                                                                                                                                                                                                           |
| Height in mm                           | 15                                                                                                                                                                                                                                                                                                                                                                                                                                                                                                                            |
| Interior depth                         | 14                                                                                                                                                                                                                                                                                                                                                                                                                                                                                                                            |
| Collection                             | Architectura                                                                                                                                                                                                                                                                                                                                                                                                                                                                                                                  |
| Material                               | Acrylic                                                                                                                                                                                                                                                                                                                                                                                                                                                                                                                       |
| Colour name                            | White Alpin                                                                                                                                                                                                                                                                                                                                                                                                                                                                                                                   |
| Other material                         | Outlet cover: Acrylic                                                                                                                                                                                                                                                                                                                                                                                                                                                                                                         |
| Other surfaces                         | Outlet cover: glossy                                                                                                                                                                                                                                                                                                                                                                                                                                                                                                          |
| Shape                                  | Rectangle                                                                                                                                                                                                                                                                                                                                                                                                                                                                                                                     |
| Colour designation                     | White Alpin                                                                                                                                                                                                                                                                                                                                                                                                                                                                                                                   |
| Other colour designations              | Outlet cover: White Alpin                                                                                                                                                                                                                                                                                                                                                                                                                                                                                                     |
| Antibacterial surface (with AntiBac)   | No                                                                                                                                                                                                                                                                                                                                                                                                                                                                                                                            |
| Easy surface cleaning<br>(CeramicPlus) | No                                                                                                                                                                                                                                                                                                                                                                                                                                                                                                                            |
| With slip resistance                   | No                                                                                                                                                                                                                                                                                                                                                                                                                                                                                                                            |

#### UDA1475ARA215V-01