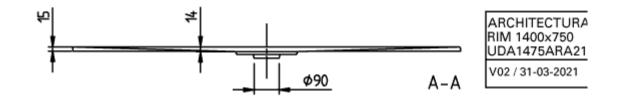

### PRODUCT INFORMATION

| Article title                          | Villeroy & Boch Architectura<br>Rectangular shower tray, 1400 x<br>750 x 15 mm, White Alpin                                                                                                                                                                                                                                                                                                                                                                                                                                   |
|----------------------------------------|-------------------------------------------------------------------------------------------------------------------------------------------------------------------------------------------------------------------------------------------------------------------------------------------------------------------------------------------------------------------------------------------------------------------------------------------------------------------------------------------------------------------------------|
| Article number                         | UDA1475ARA215V-01                                                                                                                                                                                                                                                                                                                                                                                                                                                                                                             |
| Assembly / Assembly type               | Surface-mounted, Corner<br>installation flush-fitting installation <br>Installation on a base                                                                                                                                                                                                                                                                                                                                                                                                                                 |
| Assembly instructions                  | With MetalRim and an edge height<br>of 15mm, we recommend the use of<br>a composite seal in accordance<br>with ETAG 022 on the floor<br>structure below the shower tray in<br>order to prevent any moisture from<br>penetrating the floor structure.,<br>From size 1400 x 900, two supports<br>(U82990000) are required. The<br>installation height of the shower tray<br>can be reduced by 30 mm if the<br>Viega outlet fitting art. no. 634 100<br>is used. Please note: this outlet<br>fitting does not conform to EN 274. |
| Scope of delivery                      | 1 x rectangular shower tray , 1 x<br>outlet cover in White Alpine (01), for<br>matt colours, outlet cover in<br>matching matt colours.                                                                                                                                                                                                                                                                                                                                                                                        |
| Length in mm                           | 1400                                                                                                                                                                                                                                                                                                                                                                                                                                                                                                                          |
| Width in mm                            | 750                                                                                                                                                                                                                                                                                                                                                                                                                                                                                                                           |
| Height in mm                           | 15                                                                                                                                                                                                                                                                                                                                                                                                                                                                                                                            |
| Interior depth                         | 14                                                                                                                                                                                                                                                                                                                                                                                                                                                                                                                            |
| Collection                             | Architectura                                                                                                                                                                                                                                                                                                                                                                                                                                                                                                                  |
| Material                               | Acrylic                                                                                                                                                                                                                                                                                                                                                                                                                                                                                                                       |
| Colour name                            | White Alpin                                                                                                                                                                                                                                                                                                                                                                                                                                                                                                                   |
| Other material                         | Outlet cover: Acrylic                                                                                                                                                                                                                                                                                                                                                                                                                                                                                                         |
| Other surfaces                         | Outlet cover: glossy                                                                                                                                                                                                                                                                                                                                                                                                                                                                                                          |
| Shape                                  | Rectangle                                                                                                                                                                                                                                                                                                                                                                                                                                                                                                                     |
| Colour designation                     | White Alpin                                                                                                                                                                                                                                                                                                                                                                                                                                                                                                                   |
| Other colour designations              | Outlet cover: White Alpin                                                                                                                                                                                                                                                                                                                                                                                                                                                                                                     |
| Antibacterial surface (with AntiBac)   | No                                                                                                                                                                                                                                                                                                                                                                                                                                                                                                                            |
| Easy surface cleaning<br>(CeramicPlus) | No                                                                                                                                                                                                                                                                                                                                                                                                                                                                                                                            |
| With slip resistance                   | No                                                                                                                                                                                                                                                                                                                                                                                                                                                                                                                            |

#### UDA1475ARA215V-01