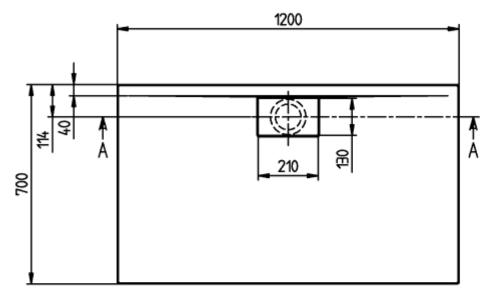

## PRODUCT INFORMATION

|  | Article title                        | Villeroy & Boch Architectura<br>Rectangular shower tray, 1200 x<br>700 x 48 mm, White Alpin                                                                                                                                                                           |
|--|--------------------------------------|-----------------------------------------------------------------------------------------------------------------------------------------------------------------------------------------------------------------------------------------------------------------------|
|  | Article number                       | UDA1270ARA248GV-01                                                                                                                                                                                                                                                    |
|  | Assembly / Assembly type             | Surface-mounted, Corner<br>installation flush-fitting installation <br>Installation on a base                                                                                                                                                                         |
|  | Assembly instructions                | The installation height of the shower<br>tray can be reduced by 30 mm if the<br>Viega outlet fitting art. no. 634 100<br>is used. Please note: this outlet<br>fitting does not conform to EN 274.,<br>From size 1400 x 900, two supports<br>(U82990000) are required. |
|  | Scope of delivery                    | 1 x rectangular shower tray , 1 x<br>outlet cover in White Alpine (01), for<br>matt colours, outlet cover in<br>matching matt colours.                                                                                                                                |
|  | Length in mm                         | 1200                                                                                                                                                                                                                                                                  |
|  | Width in mm                          | 700                                                                                                                                                                                                                                                                   |
|  | Height in mm                         | 48                                                                                                                                                                                                                                                                    |
|  | Interior depth                       | 13                                                                                                                                                                                                                                                                    |
|  | Collection                           | Architectura                                                                                                                                                                                                                                                          |
|  | Material                             | Acrylic                                                                                                                                                                                                                                                               |
|  | Colour name                          | White Alpin                                                                                                                                                                                                                                                           |
|  | Other material                       | Outlet cover: Acrylic                                                                                                                                                                                                                                                 |
|  | Other surfaces                       | Outlet cover: glossy                                                                                                                                                                                                                                                  |
|  | Shape                                | Rectangle                                                                                                                                                                                                                                                             |
|  | Colour designation                   | White Alpin                                                                                                                                                                                                                                                           |
|  | Other colour designations            | Outlet cover: White Alpin                                                                                                                                                                                                                                             |
|  | Antibacterial surface (with AntiBac) | No                                                                                                                                                                                                                                                                    |
|  | Easy surface cleaning (CeramicPlus)  | No                                                                                                                                                                                                                                                                    |
|  | With slip resistance                 | Yes                                                                                                                                                                                                                                                                   |

# TECHNICAL DRAWINGS

#### UDA1270ARA248GV-01