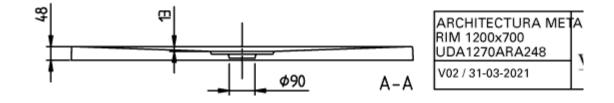

## PRODUCT INFORMATION

|  | Article title                        | Villeroy & Boch Architectura<br>Rectangular shower tray, 1200 x<br>700 x 48 mm, White Alpin                                                                                                                                                                           |
|--|--------------------------------------|-----------------------------------------------------------------------------------------------------------------------------------------------------------------------------------------------------------------------------------------------------------------------|
|  | Article number                       | UDA1270ARA248GV-01                                                                                                                                                                                                                                                    |
|  | Assembly / Assembly type             | Surface-mounted, Corner<br>installation flush-fitting installation <br>Installation on a base                                                                                                                                                                         |
|  | Assembly instructions                | The installation height of the shower<br>tray can be reduced by 30 mm if the<br>Viega outlet fitting art. no. 634 100<br>is used. Please note: this outlet<br>fitting does not conform to EN 274.,<br>From size 1400 x 900, two supports<br>(U82990000) are required. |
|  | Scope of delivery                    | 1 x rectangular shower tray , 1 x<br>outlet cover in White Alpine (01), for<br>matt colours, outlet cover in<br>matching matt colours.                                                                                                                                |
|  | Length in mm                         | 1200                                                                                                                                                                                                                                                                  |
|  | Width in mm                          | 700                                                                                                                                                                                                                                                                   |
|  | Height in mm                         | 48                                                                                                                                                                                                                                                                    |
|  | Interior depth                       | 13                                                                                                                                                                                                                                                                    |
|  | Collection                           | Architectura                                                                                                                                                                                                                                                          |
|  | Material                             | Acrylic                                                                                                                                                                                                                                                               |
|  | Colour name                          | White Alpin                                                                                                                                                                                                                                                           |
|  | Other material                       | Outlet cover: Acrylic                                                                                                                                                                                                                                                 |
|  | Other surfaces                       | Outlet cover: glossy                                                                                                                                                                                                                                                  |
|  | Shape                                | Rectangle                                                                                                                                                                                                                                                             |
|  | Colour designation                   | White Alpin                                                                                                                                                                                                                                                           |
|  | Other colour designations            | Outlet cover: White Alpin                                                                                                                                                                                                                                             |
|  | Antibacterial surface (with AntiBac) | No                                                                                                                                                                                                                                                                    |
|  | Easy surface cleaning (CeramicPlus)  | No                                                                                                                                                                                                                                                                    |
|  | With slip resistance                 | Yes                                                                                                                                                                                                                                                                   |

# TECHNICAL DRAWINGS

#### UDA1270ARA248GV-01