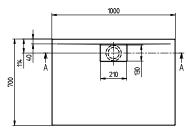

### PRODUCT INFORMATION

| Article title                        | Villeroy & Boch Architectura<br>Rectangular shower tray, 1000 x<br>700 x 48 mm, White Alpin                                                                                           |
|--------------------------------------|---------------------------------------------------------------------------------------------------------------------------------------------------------------------------------------|
| Article number                       | UDA1070ARA248V-01                                                                                                                                                                     |
| Assembly / Assembly type             | Surface-mounted, Corner installation flush-fitting installation Installation on a base                                                                                                |
| Assembly instructions                | The installation height of the shower tray can be reduced by 30 mm if the Viega outlet fitting art. no. 634 100 is used. Please note: this outlet fitting does not conform to EN 274. |
| Scope of delivery                    | 1 x rectangular shower tray , 1 x outlet cover in White Alpine (01), for matt colours, outlet cover in matching matt colours.                                                         |
| Length in mm                         | 1000                                                                                                                                                                                  |
| Width in mm                          | 700                                                                                                                                                                                   |
| Height in mm                         | 48                                                                                                                                                                                    |
| Interior depth                       | 13                                                                                                                                                                                    |
| Collection                           | Architectura                                                                                                                                                                          |
| Material                             | Acrylic                                                                                                                                                                               |
| Colour name                          | White Alpin                                                                                                                                                                           |
| Other material                       | Outlet cover: Acrylic                                                                                                                                                                 |
| Other surfaces                       | Outlet cover: glossy                                                                                                                                                                  |
| Shape                                | Rectangle                                                                                                                                                                             |
| Colour designation                   | White Alpin                                                                                                                                                                           |
| Other colour designations            | Outlet cover: White Alpin                                                                                                                                                             |
| Antibacterial surface (with AntiBac) | No                                                                                                                                                                                    |
| Easy surface cleaning (CeramicPlus)  | No                                                                                                                                                                                    |
| With slip resistance                 | No                                                                                                                                                                                    |

# TECHNICAL DRAWINGS

# UDA1070ARA248V-01