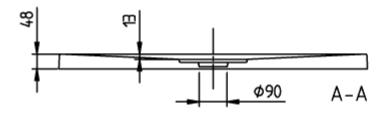

### PRODUCT INFORMATION

| Article title                        | Villeroy & Boch Architectura<br>Rectangular shower tray, 1000 x<br>700 x 48 mm, White Alpin                                                                                           |
|--------------------------------------|---------------------------------------------------------------------------------------------------------------------------------------------------------------------------------------|
| Article number                       | UDA1070ARA248V-01                                                                                                                                                                     |
| Assembly / Assembly type             | Surface-mounted, Corner installation flush-fitting installation Installation on a base                                                                                                |
| Assembly instructions                | The installation height of the shower tray can be reduced by 30 mm if the Viega outlet fitting art. no. 634 100 is used. Please note: this outlet fitting does not conform to EN 274. |
| Scope of delivery                    | 1 x rectangular shower tray , 1 x outlet cover in White Alpine (01), for matt colours, outlet cover in matching matt colours.                                                         |
| Length in mm                         | 1000                                                                                                                                                                                  |
| Width in mm                          | 700                                                                                                                                                                                   |
| Height in mm                         | 48                                                                                                                                                                                    |
| Interior depth                       | 13                                                                                                                                                                                    |
| Collection                           | Architectura                                                                                                                                                                          |
| Material                             | Acrylic                                                                                                                                                                               |
| Colour name                          | White Alpin                                                                                                                                                                           |
| Other material                       | Outlet cover: Acrylic                                                                                                                                                                 |
| Other surfaces                       | Outlet cover: glossy                                                                                                                                                                  |
| Shape                                | Rectangle                                                                                                                                                                             |
| Colour designation                   | White Alpin                                                                                                                                                                           |
| Other colour designations            | Outlet cover: White Alpin                                                                                                                                                             |
| Antibacterial surface (with AntiBac) | No                                                                                                                                                                                    |
| Easy surface cleaning (CeramicPlus)  | No                                                                                                                                                                                    |
| With slip resistance                 | No                                                                                                                                                                                    |

# TECHNICAL DRAWINGS

# UDA1070ARA248V-01