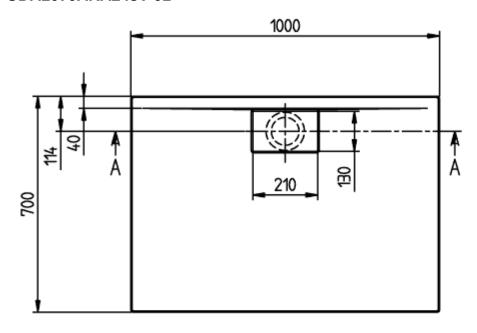

### PRODUCT INFORMATION

| Article title                        | Villeroy & Boch Architectura<br>Rectangular shower tray, 1000 x<br>700 x 48 mm, White Alpin                                                                                           |
|--------------------------------------|---------------------------------------------------------------------------------------------------------------------------------------------------------------------------------------|
| Article number                       | UDA1070ARA248V-01                                                                                                                                                                     |
| Assembly / Assembly type             | Surface-mounted, Corner installation flush-fitting installation Installation on a base                                                                                                |
| Assembly instructions                | The installation height of the shower tray can be reduced by 30 mm if the Viega outlet fitting art. no. 634 100 is used. Please note: this outlet fitting does not conform to EN 274. |
| Scope of delivery                    | 1 x rectangular shower tray , 1 x outlet cover in White Alpine (01), for matt colours, outlet cover in matching matt colours.                                                         |
| Length in mm                         | 1000                                                                                                                                                                                  |
| Width in mm                          | 700                                                                                                                                                                                   |
| Height in mm                         | 48                                                                                                                                                                                    |
| Interior depth                       | 13                                                                                                                                                                                    |
| Collection                           | Architectura                                                                                                                                                                          |
| Material                             | Acrylic                                                                                                                                                                               |
| Colour name                          | White Alpin                                                                                                                                                                           |
| Other material                       | Outlet cover: Acrylic                                                                                                                                                                 |
| Other surfaces                       | Outlet cover: glossy                                                                                                                                                                  |
| Shape                                | Rectangle                                                                                                                                                                             |
| Colour designation                   | White Alpin                                                                                                                                                                           |
| Other colour designations            | Outlet cover: White Alpin                                                                                                                                                             |
| Antibacterial surface (with AntiBac) | No                                                                                                                                                                                    |
| Easy surface cleaning (CeramicPlus)  | No                                                                                                                                                                                    |
| With slip resistance                 | No                                                                                                                                                                                    |

# TECHNICAL DRAWINGS

# UDA1070ARA248V-01