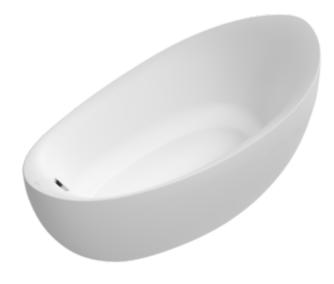

## PRODUCT INFORMATION

| Article title             | Villeroy & Boch Aveo New<br>Generation Free-standing bath,<br>1900 x 950 mm, Stone White |
|---------------------------|------------------------------------------------------------------------------------------|
| Article number            | UBQ194AVE9T1V-RW                                                                         |
| Assembly / Assembly type  | freestanding                                                                             |
| Scope of delivery         | 1 x free-standing bath , 1 x extended outlet and overflow (chrome-plated)                |
| Length in mm              | 1900                                                                                     |
| Width in mm               | 950                                                                                      |
| Height in mm              | 830                                                                                      |
| Interior depth            | 443                                                                                      |
| Collection                | Aveo New Generation                                                                      |
| Material                  | Quaryl®                                                                                  |
| Colour name               | Stone White                                                                              |
| Other material            | Waste/overflow combination: Plastic Outlet cover: Plastic                                |
| Other surfaces            | Waste/overflow combination: glossy, Outlet cover: glossy                                 |
| With overflow             | Yes                                                                                      |
| Number of people          | 1                                                                                        |
| Shape                     | Free-standing                                                                            |
| Colour designation        | Stone White                                                                              |
| Other colour designations | Waste/overflow combination:<br>Chrome, Outlet cover: Chrome                              |
| With slip resistance      | No                                                                                       |
| Outlet / outlet           | outlet at the foot end                                                                   |
| Interior form             | oval                                                                                     |
| SilentFlow                | No                                                                                       |