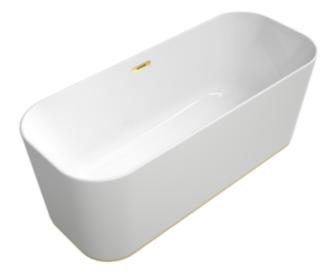

## PRODUCT INFORMATION

| Article title             | Villeroy & Boch Finion Free-<br>standing bath ColourOnDemand,<br>1700 x 700 mm, White Alpin |
|---------------------------|---------------------------------------------------------------------------------------------|
| Article number            | UBQ177FIN7N3BCV201                                                                          |
| Assembly / Assembly type  | freestanding                                                                                |
| Scope of delivery         | 1x free-standing bath , $1x$ push-to-open valve $1x$ overflow                               |
| Length in mm              | 1700                                                                                        |
| Width in mm               | 700                                                                                         |
| Height in mm              | 620                                                                                         |
| Interior depth            | 480                                                                                         |
| Collection                | Finion                                                                                      |
| Material                  | Quaryl®                                                                                     |
| Colour name               | White Alpin                                                                                 |
| Other material            | Waste/overflow combination: Plastic Outlet cover: Plastic                                   |
| Other surfaces            | Waste/overflow combination: glossy, Outlet cover: glossy                                    |
| With overflow             | Yes                                                                                         |
| Number of people          | 2                                                                                           |
| Design Awards             | iF Product Design Award 2017                                                                |
| Shape                     | Free-standing                                                                               |
| Colour designation        | White Alpin                                                                                 |
| Other colour designations | Waste/overflow combination: Gold, Outlet cover: Gold                                        |
| With slip resistance      | No                                                                                          |
| Outlet / outlet           | central outlet                                                                              |
| Interior form             | rectangular                                                                                 |
| SilentFlow                | No                                                                                          |