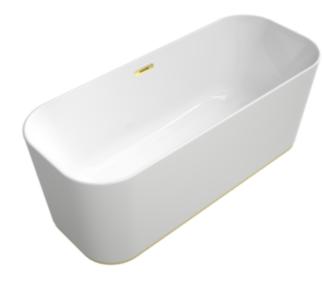

## PRODUCT INFORMATION

| Article title             | Villeroy & Boch Finion Free-<br>standing bath ColourOnDemand,<br>1700 x 700 mm, White Alpin |
|---------------------------|---------------------------------------------------------------------------------------------|
| Article number            | UBQ177FIN7N3BCV101                                                                          |
| Assembly / Assembly type  | freestanding                                                                                |
| Scope of delivery         | $1\ x$ free-standing bath , $1\ x$ push-to-open valve $1\ x$ overflow                       |
| Length in mm              | 1700                                                                                        |
| Width in mm               | 700                                                                                         |
| Height in mm              | 620                                                                                         |
| Interior depth            | 480                                                                                         |
| Collection                | Finion                                                                                      |
| Material                  | Quaryl®                                                                                     |
| Colour name               | White Alpin                                                                                 |
| Other material            | Waste/overflow combination: Plastic<br>Outlet cover: Plastic                                |
| Other surfaces            | Waste/overflow combination:<br>glossy, Outlet cover: glossy                                 |
| With overflow             | Yes                                                                                         |
| Number of people          | 2                                                                                           |
| Design Awards             | iF Product Design Award 2017                                                                |
| Shape                     | Free-standing                                                                               |
| Colour designation        | White Alpin                                                                                 |
| Other colour designations | Waste/overflow combination: Gold,<br>Outlet cover: Gold                                     |
| With slip resistance      | No                                                                                          |
| Outlet / outlet           | central outlet                                                                              |
| Interior form             | rectangular                                                                                 |
| SilentFlow                | No                                                                                          |