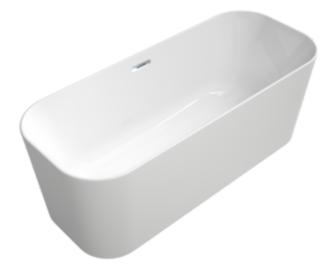

## PRODUCT INFORMATION

| Article title             | Villeroy & Boch Finion Free-<br>standing bath, 1700 x 700 mm,<br>White Alpin |
|---------------------------|------------------------------------------------------------------------------|
| Article number            | UBQ177FIN7N100V301                                                           |
| Assembly / Assembly type  | freestanding                                                                 |
| Scope of delivery         | 1 x free-standing bath , 1 x push-to-open valve 1 x overflow                 |
| Length in mm              | 1700                                                                         |
| Width in mm               | 700                                                                          |
| Height in mm              | 620                                                                          |
| Interior depth            | 480                                                                          |
| Collection                | Finion                                                                       |
| Material                  | Quaryl®                                                                      |
| Colour name               | White Alpin                                                                  |
| Other material            | Waste/overflow combination: Plastic Outlet cover: Plastic                    |
| Other surfaces            | Waste/overflow combination: glossy, Outlet cover: glossy                     |
| With overflow             | Yes                                                                          |
| Number of people          | 2                                                                            |
| Design Awards             | iF Product Design Award 2017                                                 |
| Shape                     | Free-standing                                                                |
| Colour designation        | White Alpin                                                                  |
| Other colour designations | Waste/overflow combination:<br>Chrome, Outlet cover: Chrome                  |
| With slip resistance      | No                                                                           |
| Outlet / outlet           | central outlet                                                               |
| Interior form             | rectangular                                                                  |
| SilentFlow                | No                                                                           |